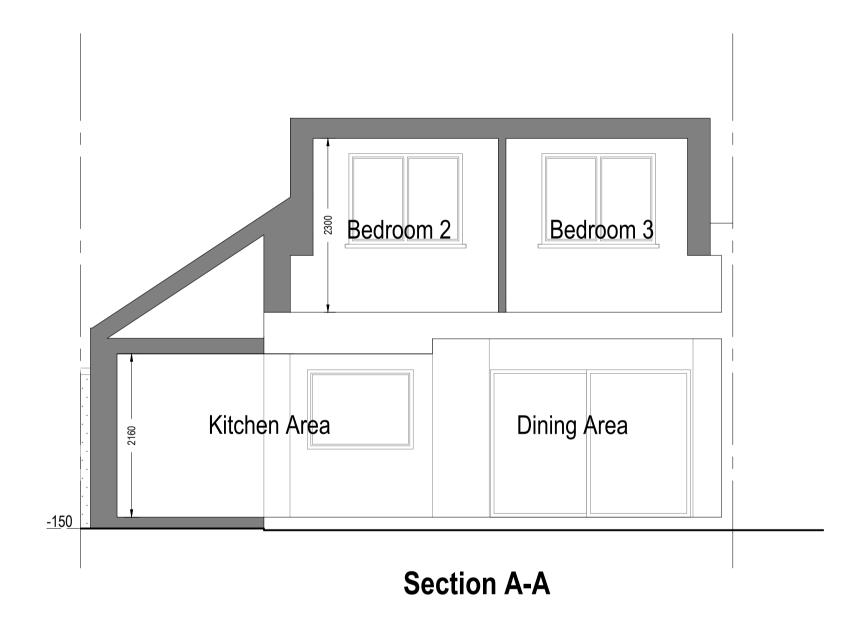

| Orawn by: | Title Number | Project:                         | Date:      | No.:    |
|-----------|--------------|----------------------------------|------------|---------|
| FD        | K179799      | 10 Wavell Drive, Sidcup DA15 8QZ | 11.03.2024 | 24-0092 |
|           |              |                                  |            | Rev:    |
| Client:   |              | Drawing Title:                   | Scale @A1: | 03      |
| E Mehmet  |              | SECTION A-A                      | 1:50       | Page:   |
|           |              |                                  |            | D06     |