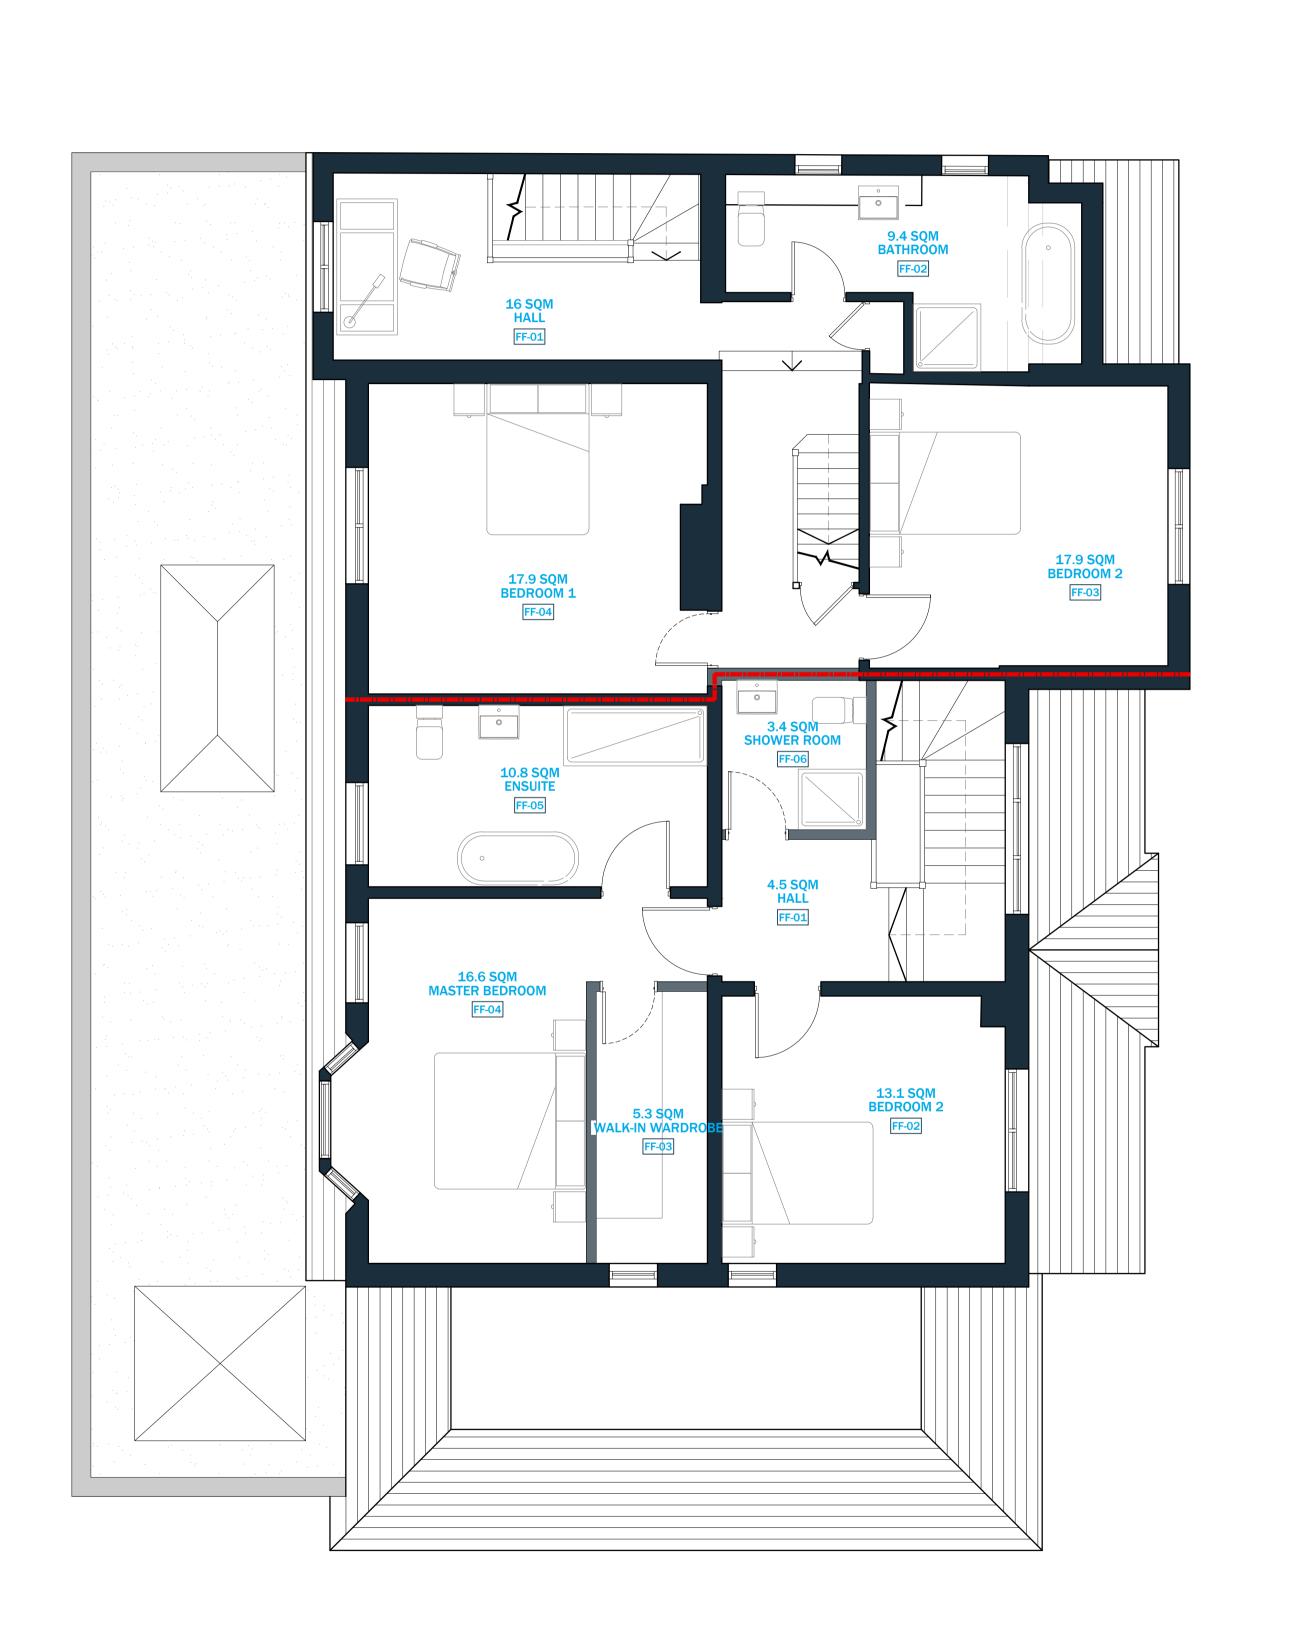

COLEMAN ANDERSON ARCHITECTS

T +44 (0) 1892 537124
E info@colemananderson.co.uk
The Warehouse · Royal Tunbridge Wells · TN4 9NZ

GENERAL NOTES

Do not scale drawing for construction purposes.

 All dimensions are in millimetres unless noted otherwise.

3. All dimensions shall be verified on site before proceeding.

The author shall be notified in writing of any discrepancies.

 This drawing is protected by copyright.

NORTH



PURPOSE OF ISSUE

PLANNING

Existing Walls Retained

New Walls

01 ISSUED FOR PLANNING SUMBISSION 23.02.2024
Rev No. Description Date

PROJECT NAME

Owls Lodge 2 Linden Park Tunbridge Wells, Kent TN2 5QL

DRAWING TITLE

Proposed Floor Plans

| Mrs S Knight |                       |
|--------------|-----------------------|
| DATE         |                       |