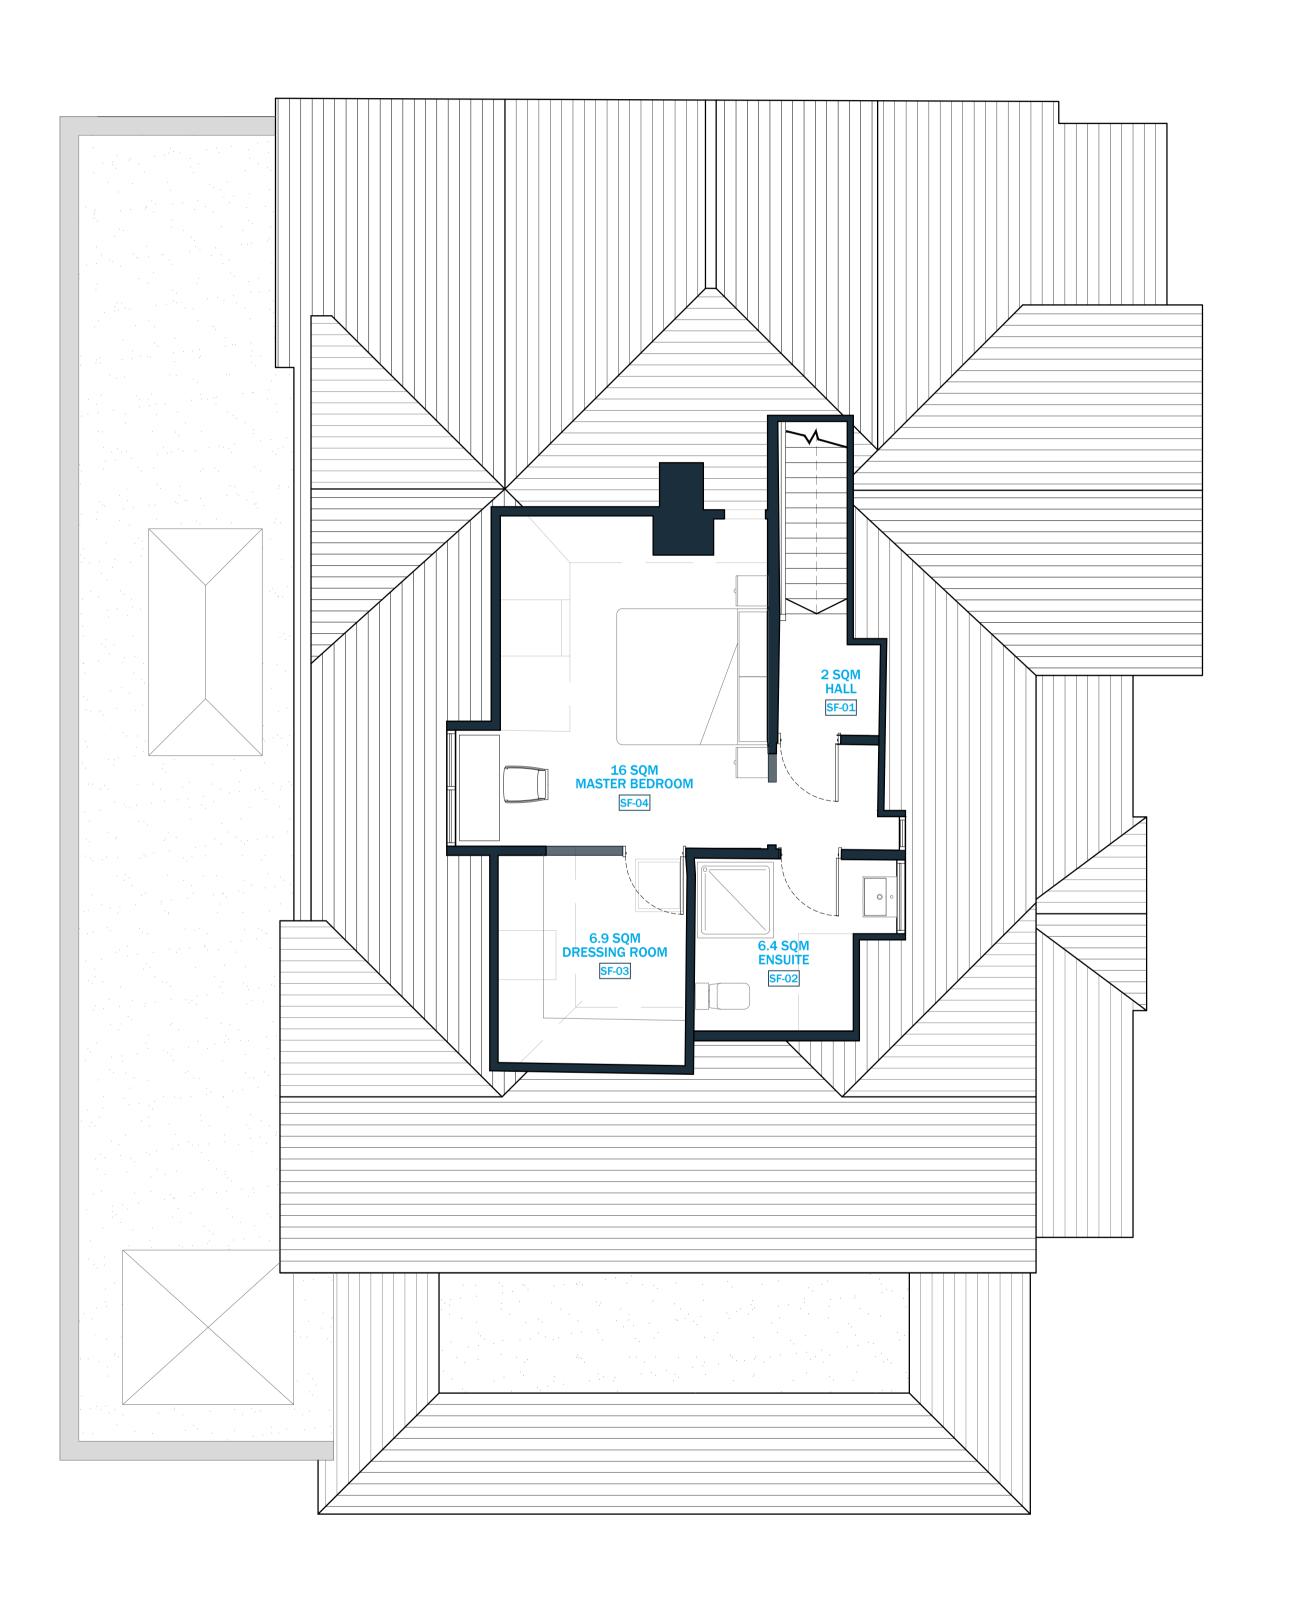

COLEMAN ANDERSON ARCHITECTS

T +44 (0) 1892 537124
E info@colemananderson.co.uk
The Warehouse · Royal Tunbridge Wells · TN4 9NZ

GENERAL NOTES

Do not scale drawing for construction purposes.

 All dimensions are in millimetres unless noted otherwise.

3. All dimensions shall be verified on site before proceeding.

The author shall be notified in writing of any discrepancies.

 This drawing is protected by copyright.

NORTH



PURPOSE OF ISSUE

PLANNING

Existing Walls Retained

New Walls

01 ISSUED FOR PLANNING SUMBISSION 23.02.2024
Rev No. Description Date

PROJECT NAME

Owls Lodge 2 Linden Park Tunbridge Wells, Kent TN2 5QL

DRAWING TITLE

Proposed Floor Plans

| Mrs S Knight |                       |
|--------------|-----------------------|
| DATE         |                       |
|