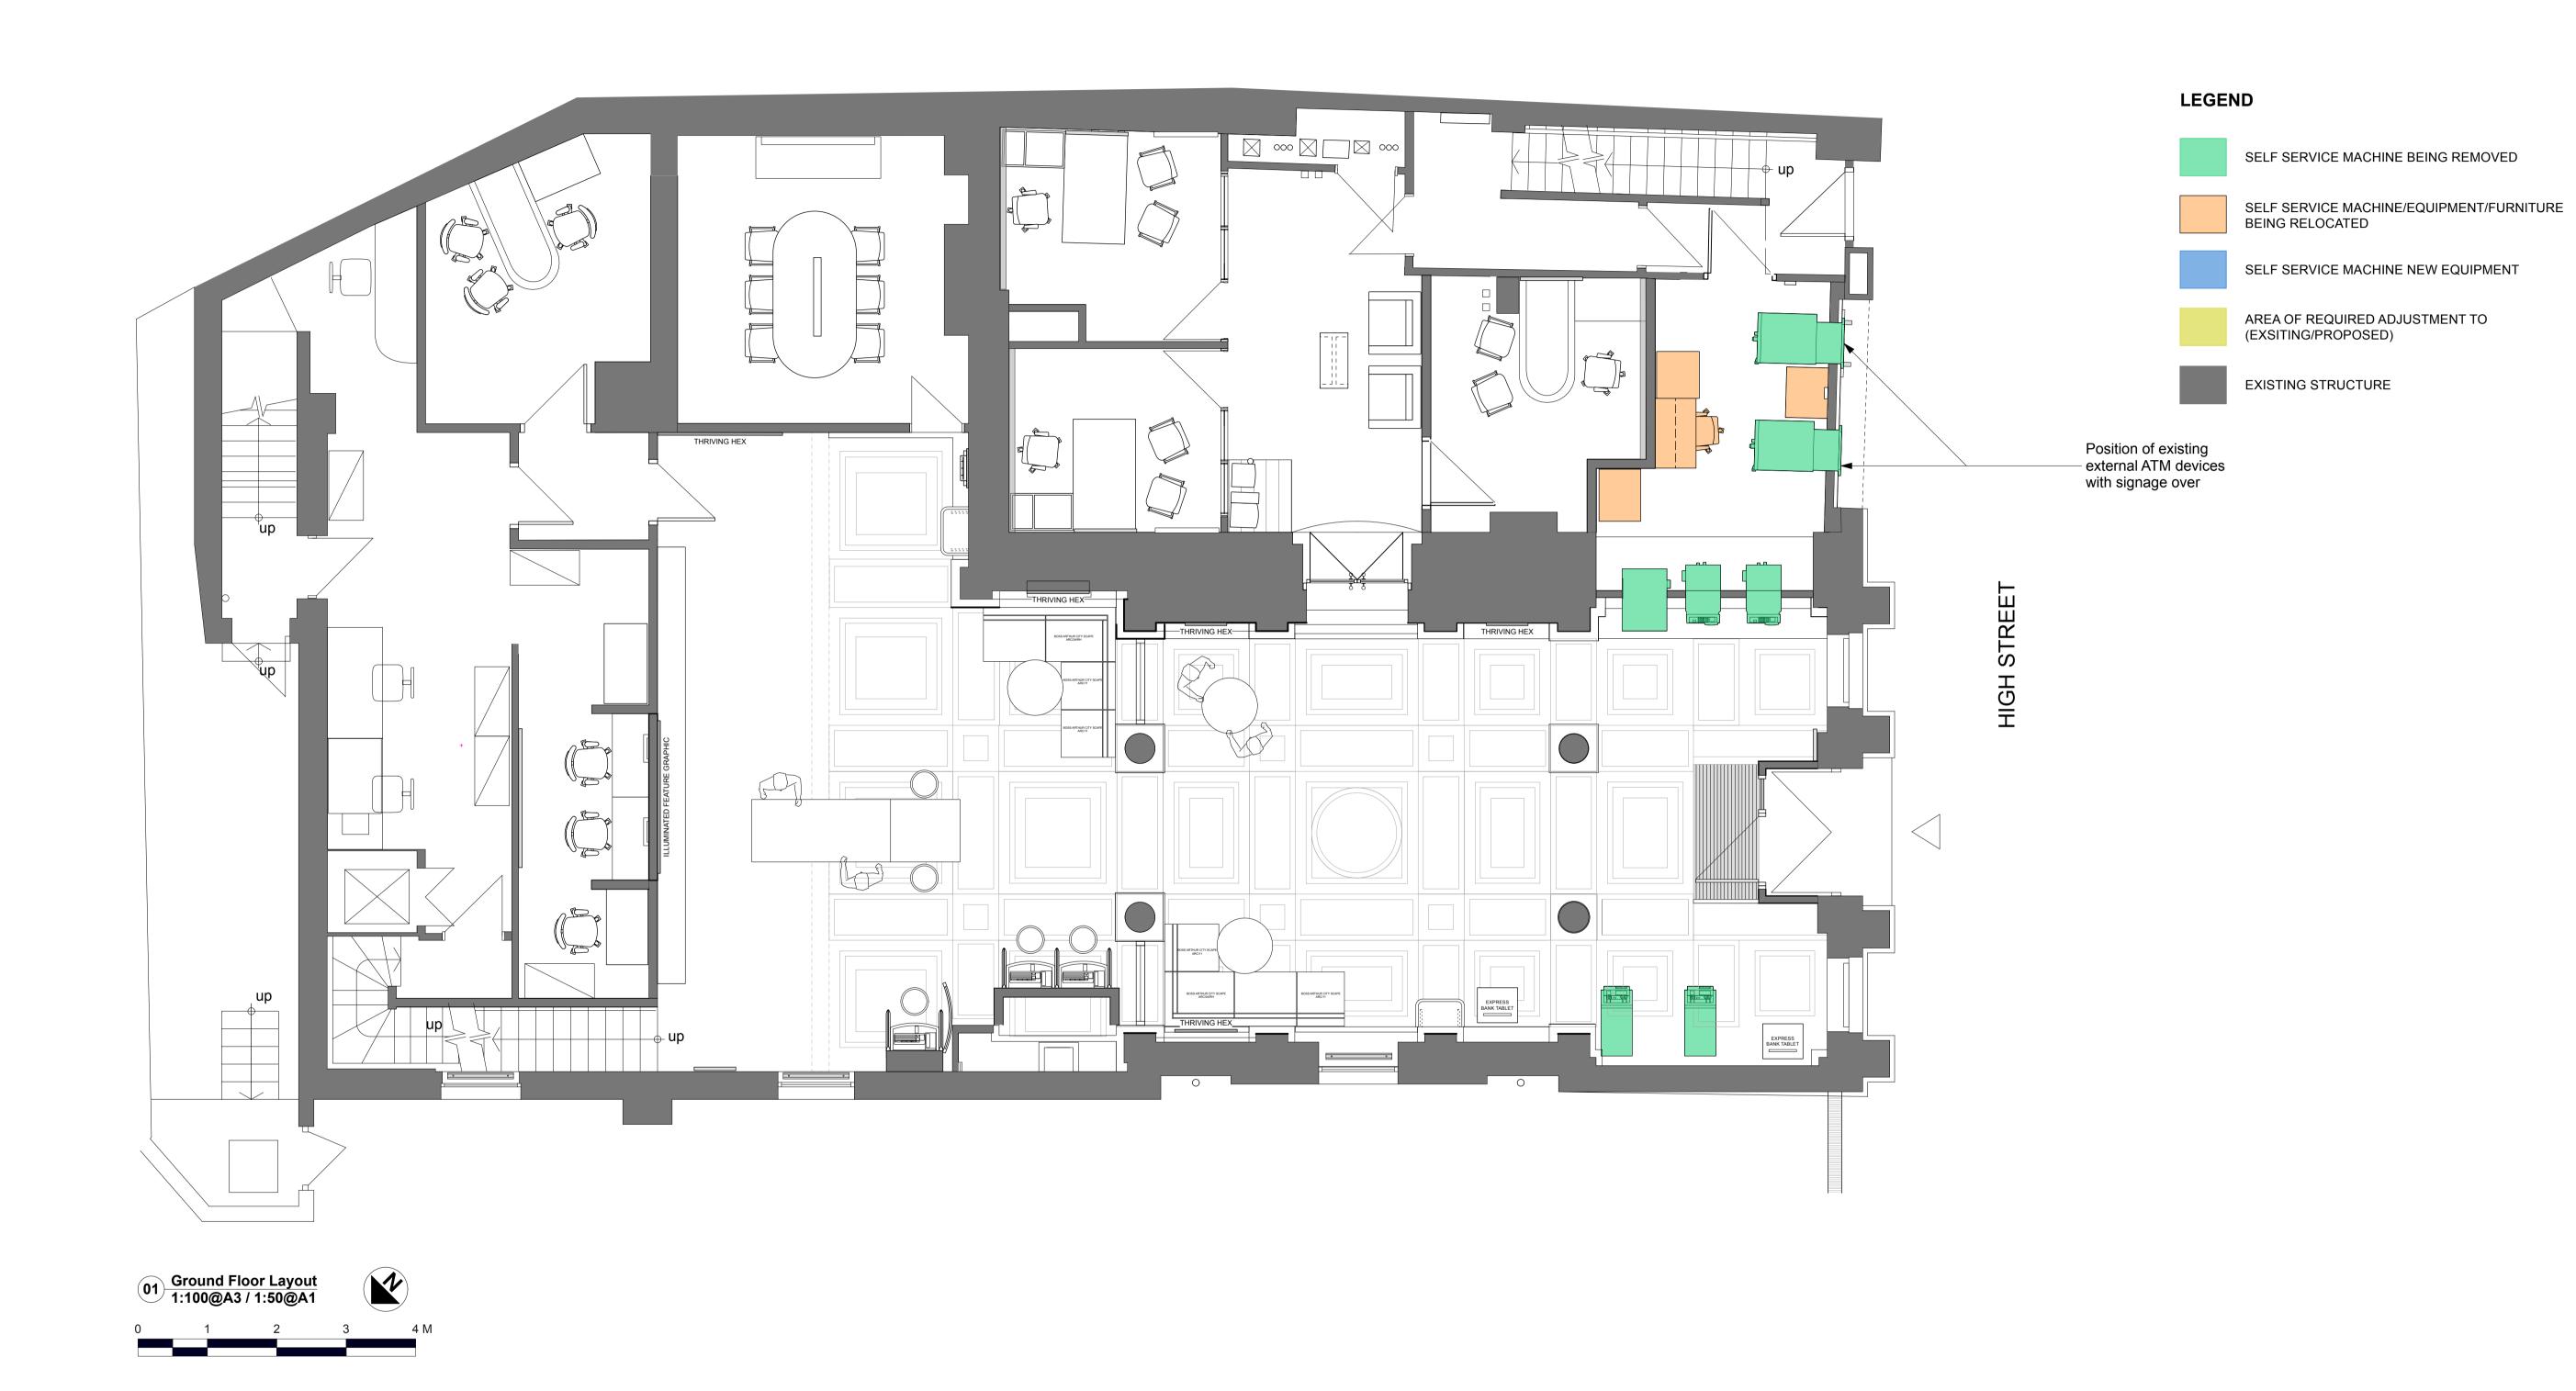

|            |                                                                                               |               |          |         |                                                                                                                                                                                              |                         |                                                                             | PUBLIC                                                                                     |                                                |  |
|------------|-----------------------------------------------------------------------------------------------|---------------|----------|---------|----------------------------------------------------------------------------------------------------------------------------------------------------------------------------------------------|-------------------------|-----------------------------------------------------------------------------|--------------------------------------------------------------------------------------------|------------------------------------------------|--|
| ARTNERSHIP | UNITED KINGDOM • HONG KONG  www.aqp.co.uk  architecture   design   masterplanning   interiors | ISION BY DATE | REVISION | BY DATE | CONTRACTORS MUST CHECK ALL DIMENSIONS ON SITE. ONLY FIGURED DIMENSIONS ARE TO BE WORKED FROM. DISCREPANCIES MUST BE REPORTED TO THE ARCHITECT BEFORE PROCEEDING. © THIS DRAWING IS COPYRIGHT | PLANNING<br>APPLICATION | CORPORATE REAL ESTATE  PROJECT: 2021 EMERALD WATFORD HIGH STREET PIN GB2261 | DRAWING: Existing Ground  DRAWING No.  21035 243 PA 01  DRAWN BY / OFFICE: AT / DORCHESTER | SCALE:  As Noted @ A3 As Noted @ A1  REVISION: |  |