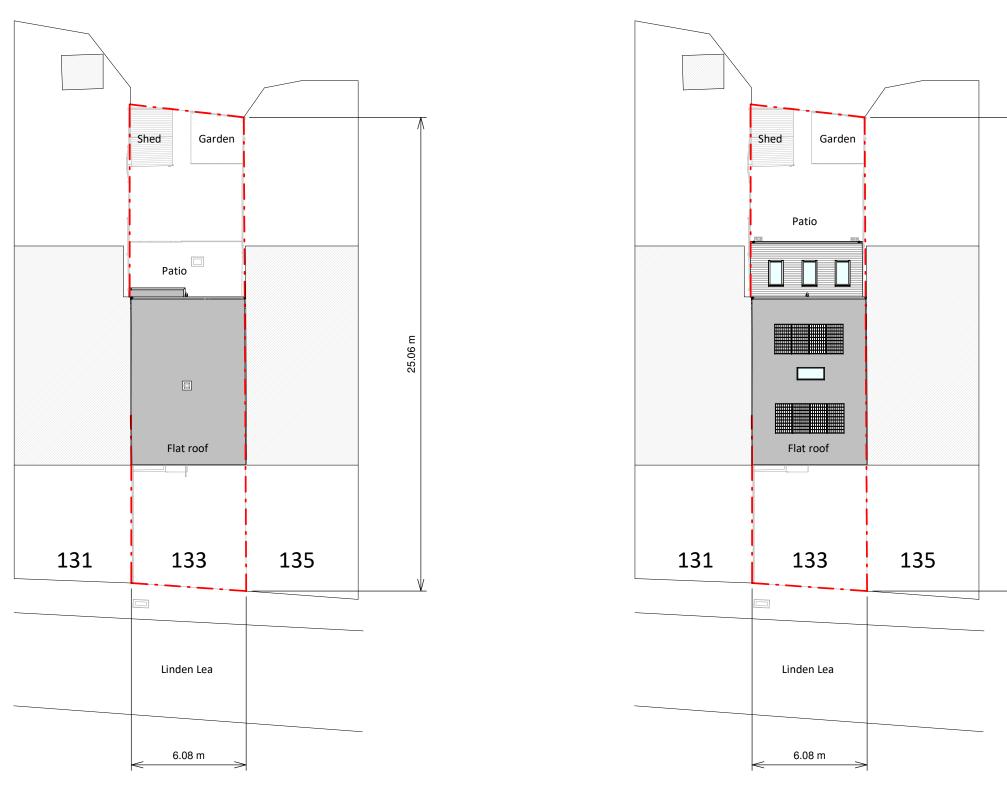

Existing Block Plan

Proposed Block Plan

|         |   |   |             | RESI. Repr<br>written sar<br>conjunction<br>drawings.<br>RESI accep<br>whatsoeve<br>which has<br>obtained.<br>Print out to<br>Planning pr<br>site prior t                                                                                   | n the design and this dr<br>oduction in whole or in p<br>uction of RESI. This drawn<br>with all other relevant of<br>the noise of the second second<br>the second second second second<br>actual scale. Do not sca<br>or manufacture and const<br>les to be reported to RES | art is forbidden without<br>na must be read in<br>locumentation and<br>ense, loss or damage of<br>sing from any variation<br>and their approval<br>le, except unless for<br>b be cross-checked on-<br>uction. Any |
|---------|---|---|-------------|---------------------------------------------------------------------------------------------------------------------------------------------------------------------------------------------------------------------------------------------|-----------------------------------------------------------------------------------------------------------------------------------------------------------------------------------------------------------------------------------------------------------------------------|-------------------------------------------------------------------------------------------------------------------------------------------------------------------------------------------------------------------|
| 25.06 m |   |   |             | KEY                                                                                                                                                                                                                                         | ghbouring context                                                                                                                                                                                                                                                           | Boundary line                                                                                                                                                                                                     |
|         |   |   |             | A A                                                                                                                                                                                                                                         | Notes<br>Planning Issue                                                                                                                                                                                                                                                     | Date 14/03/2024                                                                                                                                                                                                   |
| V       |   |   |             | Job Title<br>Proposed ground floor rear<br>extension, front extension,<br>internal alterations, partial<br>garage conversion, installation of<br>solar panels, removal of existing<br>chimney and all associated works<br>at 133 Linden Lea |                                                                                                                                                                                                                                                                             |                                                                                                                                                                                                                   |
|         |   |   |             | Drawing Status Planning Client Martin O'Keeffe Drawing Title Block Plans Scale Drawn                                                                                                                                                        |                                                                                                                                                                                                                                                                             |                                                                                                                                                                                                                   |
| 4       | 6 | 8 | 10<br><br>m | 1 : 200 @<br>Date<br>March 20<br>Drawing No.<br>B188648                                                                                                                                                                                     | )24                                                                                                                                                                                                                                                                         | AR<br>Checked<br>TM<br>REV<br>A                                                                                                                                                                                   |