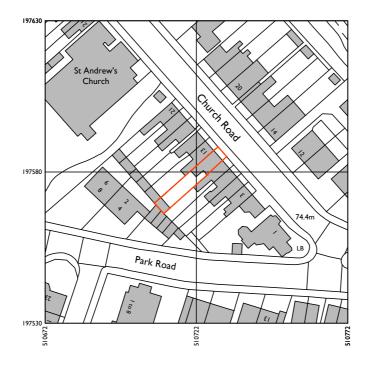

| Job No.           |         | Location                  | Sketch No. |
|-------------------|---------|---------------------------|------------|
| 440303            |         | 11 Church Road, WD17 4PY  | SP01       |
| Sketch By<br>UKPM | Subject | Site Location Plan 1:1250 | Date 03.24 |

Produced on 13 March 2024 from the Ordnance Survey National Geographic Database and incorporating surveyed revision available at this date. This map shows the area bounded by 510672 197530,510772 197530,510672 197630,510672 197530 Crown copyright and database rights 2024 OS 100054135. Supplied by copla ktd trading as UKPlanningMaps.com a licensed Ordnance Survey partner (OS 100054135). Data licence expires 13 March 2025. Unique plan reference: v1e//1073079/1444974