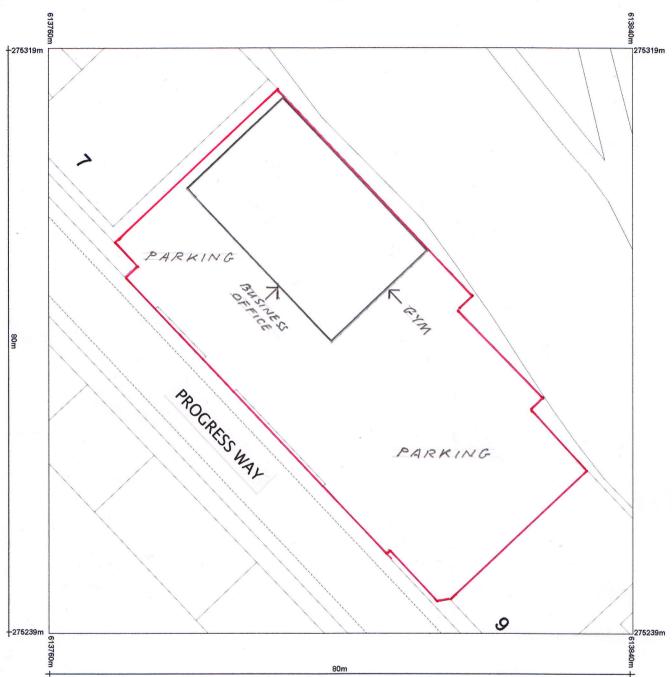

## Proposed Change of Use to Fitness Training Facility of part of Unit 8, Progress Way, Mid Suffolk Business Park

Reproduction in whole or in part is prohibited without the prior permission of Ordnance Survey.

The representation of features as lines is no evidence of a property boundary.

10 Metres

Scale 1:500

20

SITE PLAN

Supplied by: Getmapping Centre coordinates: 613800, 275279 OS License Number: 100030848