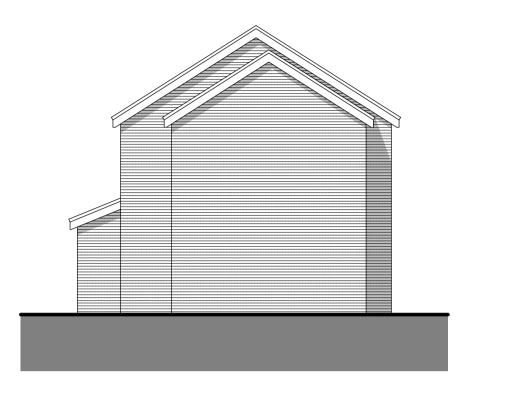

\*Eaves and ridge to line thru with existing. \*Roof tiles, windows and facing brickwork to match existing. Extension

South (front) Elevation 1:100 **West Elevation** 

**East Elevation** 

North Elevation