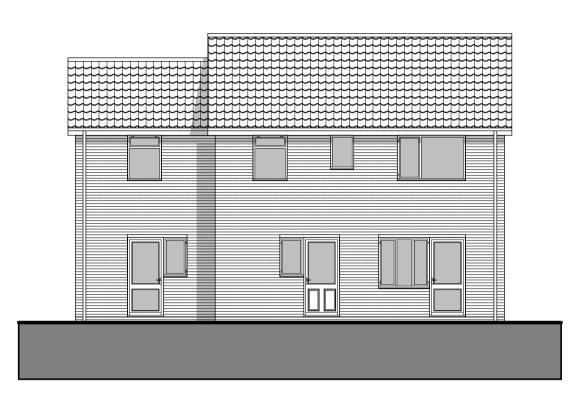

\*Eaves and ridge to line thru with existing. \*Roof tiles, windows and facing brickwork to match existing. Extension

South (front) Elevation 1:100 **West Elevation** 

**East Elevation** 

North Elevation