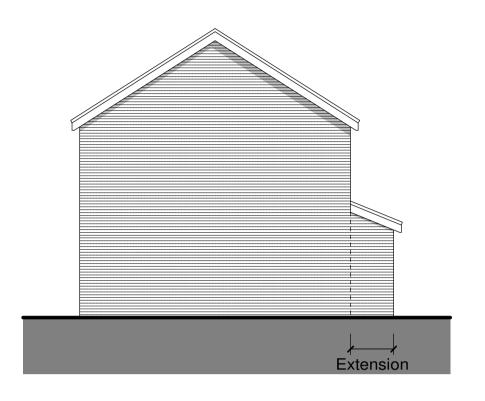

\*Eaves and ridge to line thru with existing. \*Roof tiles, windows and facing brickwork to match existing. Extension

South (front) Elevation 1:100 **West Elevation** 

**East Elevation** 

North Elevation