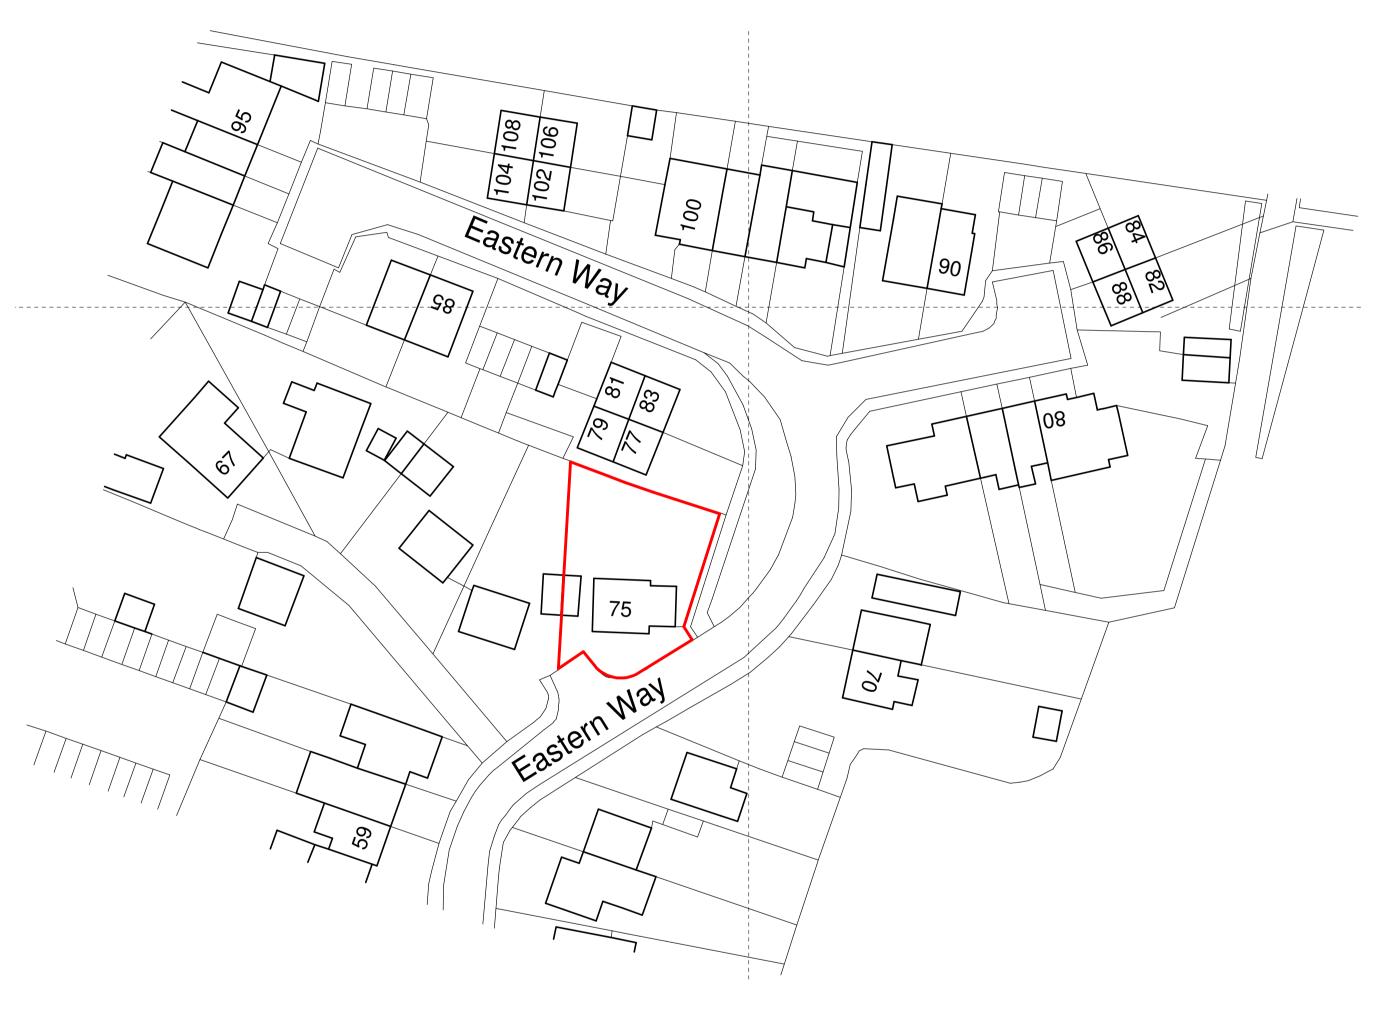

As Existing Site Plan

o Io

© This drawing and design are copyright.

Do not scale from this drawing. Use only figured dimensions. If in doubt, ask. All dimensions are to be checked on site. Any discrepancies should be reported immediately to the Architect.

20 30 40 50 60 70 80 90 100

Site Location Plan

| DATE                                                                                                                                | REV.                          | DESCRIPTION                                             |                                 | DRAW                | /N         |
|-------------------------------------------------------------------------------------------------------------------------------------|-------------------------------|---------------------------------------------------------|---------------------------------|---------------------|------------|
| PatrickAllen&Associates   architects@patrickallen.org.uk   www.patrickallen.org.uk   +44 (0)1473 620660                             |                               |                                                         |                                 |                     |            |
| Project                                                                                                                             |                               |                                                         |                                 |                     |            |
| Propose<br>75 East                                                                                                                  | ern \                         | ngle store<br>Nay, Elms                                 | ey front exter<br>well, Bury St | sion:<br>Eds IP30 9 | Ð          |
| Propose<br>75 East<br>Client<br>Mrs Ab                                                                                              | bott<br>catio                 | ngle store<br>Nay, Elms<br>n Plan an<br>Site Plan       | well, Bury St                   | sion:<br>Eds IP30 9 | Ð          |
| Propose<br>75 East<br>Client<br>Mrs Ab                                                                                              | bott<br>catio                 | Way, Elms                                               | well, Bury St                   | sion:<br>Eds IP30 9 | 9D         |
| Propose<br>75 East<br>Client<br>Mrs Ab<br>Drawing Title<br>Site Loo<br>As Exis                                                      | bott<br>catio                 | Way, Elms                                               | well, Bury St                   | sion:<br>Eds IP30 9 | <u>9</u> D |
| Propose<br>75 East<br>Client<br>Mrs Abl<br>Drawing Title<br>Site Loo<br>As Exis<br>Drawing Stat                                     | bott<br>catio                 | Way, Elms                                               | well, Bury St                   | Eds IP30 S          | <u>9</u> D |
| Propose<br>75 East<br>Client<br>Mrs Abl<br>Drawing Title<br>Site Loo<br>As Exis<br>Drawing Stat<br>Planning                         | bott<br>bott<br>catio<br>ting | Way, Elms<br>n Plan an<br>Site Plan                     | d                               | Eds IP30 9          |            |
| Propose<br>75 East<br>Client<br>Mrs Abl<br>Drawing Title<br>Site Loo<br>As Exis<br>Drawing Stat<br>Planning<br>Scale                | tus                           | Nay, Elms<br>on Plan and<br>Site Plan                   | d<br>Date                       | Eds IP30 S          |            |
| Propose<br>75 East<br>Client<br>Mrs Abl<br>Drawing Title<br>Site Loo<br>As Exis<br>Drawing Stat<br>Planning<br>Scale<br>1:500 / 1:1 | tus                           | Nay, Elms<br>n Plan an<br>Site Plan<br>Paper Size<br>A1 | d<br>Date                       | Eds IP30 S          |            |