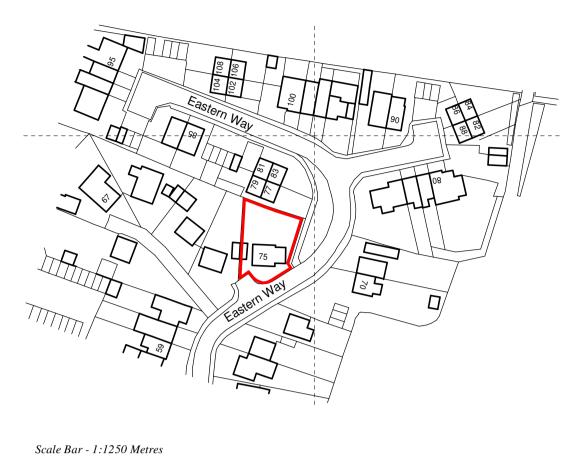

20 30 40 50 60 70 80 90 100

Site Location Plan

| DATE                                                                                                                                | REV.                          | DESCRIPTION                                             |                                 | DRAW                | /N         |
|-------------------------------------------------------------------------------------------------------------------------------------|-------------------------------|---------------------------------------------------------|---------------------------------|---------------------|------------|
| PatrickAllen&Associates   architects@patrickallen.org.uk   www.patrickallen.org.uk   +44 (0)1473 620660                             |                               |                                                         |                                 |                     |            |
| Project                                                                                                                             |                               |                                                         |                                 |                     |            |
| Propose<br>75 East                                                                                                                  | ern \                         | ngle store<br>Nay, Elms                                 | ey front exter<br>well, Bury St | sion:<br>Eds IP30 9 | Ð          |
| Propose<br>75 East<br>Client<br>Mrs Ab                                                                                              | bott<br>catio                 | ngle store<br>Nay, Elms<br>n Plan an<br>Site Plan       | well, Bury St                   | sion:<br>Eds IP30 9 | Ð          |
| Propose<br>75 East<br>Client<br>Mrs Ab                                                                                              | bott<br>catio                 | Way, Elms                                               | well, Bury St                   | sion:<br>Eds IP30 9 | 9D         |
| Propose<br>75 East<br>Client<br>Mrs Ab<br>Drawing Title<br>Site Loo<br>As Exis                                                      | bott<br>catio                 | Way, Elms                                               | well, Bury St                   | sion:<br>Eds IP30 9 | <u>9</u> D |
| Propose<br>75 East<br>Client<br>Mrs Abl<br>Drawing Title<br>Site Loo<br>As Exis<br>Drawing Stat                                     | bott<br>catio                 | Way, Elms                                               | well, Bury St                   | Eds IP30 S          | <u>9</u> D |
| Propose<br>75 East<br>Client<br>Mrs Abl<br>Drawing Title<br>Site Loo<br>As Exis<br>Drawing Stat<br>Planning                         | bott<br>bott<br>catio<br>ting | Way, Elms<br>n Plan an<br>Site Plan                     | d                               | Eds IP30 9          |            |
| Propose<br>75 East<br>Client<br>Mrs Abl<br>Drawing Title<br>Site Loo<br>As Exis<br>Drawing Stat<br>Planning<br>Scale                | tus                           | Nay, Elms<br>on Plan and<br>Site Plan                   | d<br>Date                       | Eds IP30 S          |            |
| Propose<br>75 East<br>Client<br>Mrs Abl<br>Drawing Title<br>Site Loo<br>As Exis<br>Drawing Stat<br>Planning<br>Scale<br>1:500 / 1:1 | tus                           | Nay, Elms<br>n Plan an<br>Site Plan<br>Paper Size<br>A1 | d<br>Date                       | Eds IP30 S          |            |