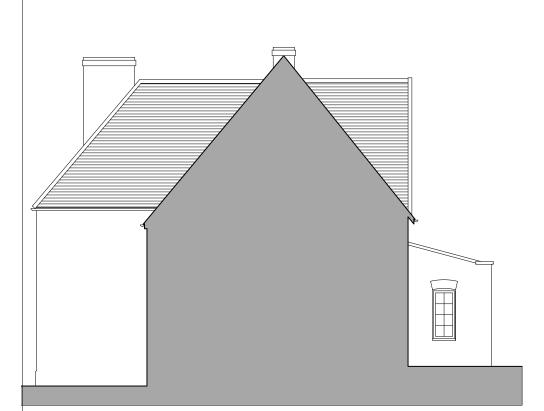

swich, IP1 1RY www.beanland.org.uk | Sheet Title: EXISTING GROUND FLOOR PLAN | Drawing status: PRE-PLANNING                                           | Chartered Practice                  |  |

| Unless otherwise agreed, this drawing is<br>Beanland Associates Architects Limited<br>For 'For Construction' Status drawing; do not scale<br>from this drawing, work to figured dimensions |
|--------------------------------------------------------------------------------------------------------------------------------------------------------------------------------------------|
| Drawing No: 3044_100                                                                                                                                                                       |







SIDE ELEVATION (SOUTH)





## SECTION/ELEVATION (SOUTH)

|                                                                                                          |                |                     | Project ID:     | 3044         |                              |  |
|----------------------------------------------------------------------------------------------------------|----------------|---------------------|-----------------|--------------|------------------------------|--|
| \#/                                                                                                      | Project Title: | LIME KILN HOUSE     | Scale:          | 1:100 @ A3   |                              |  |
| Beanland Associates Architects Limited                                                                   |