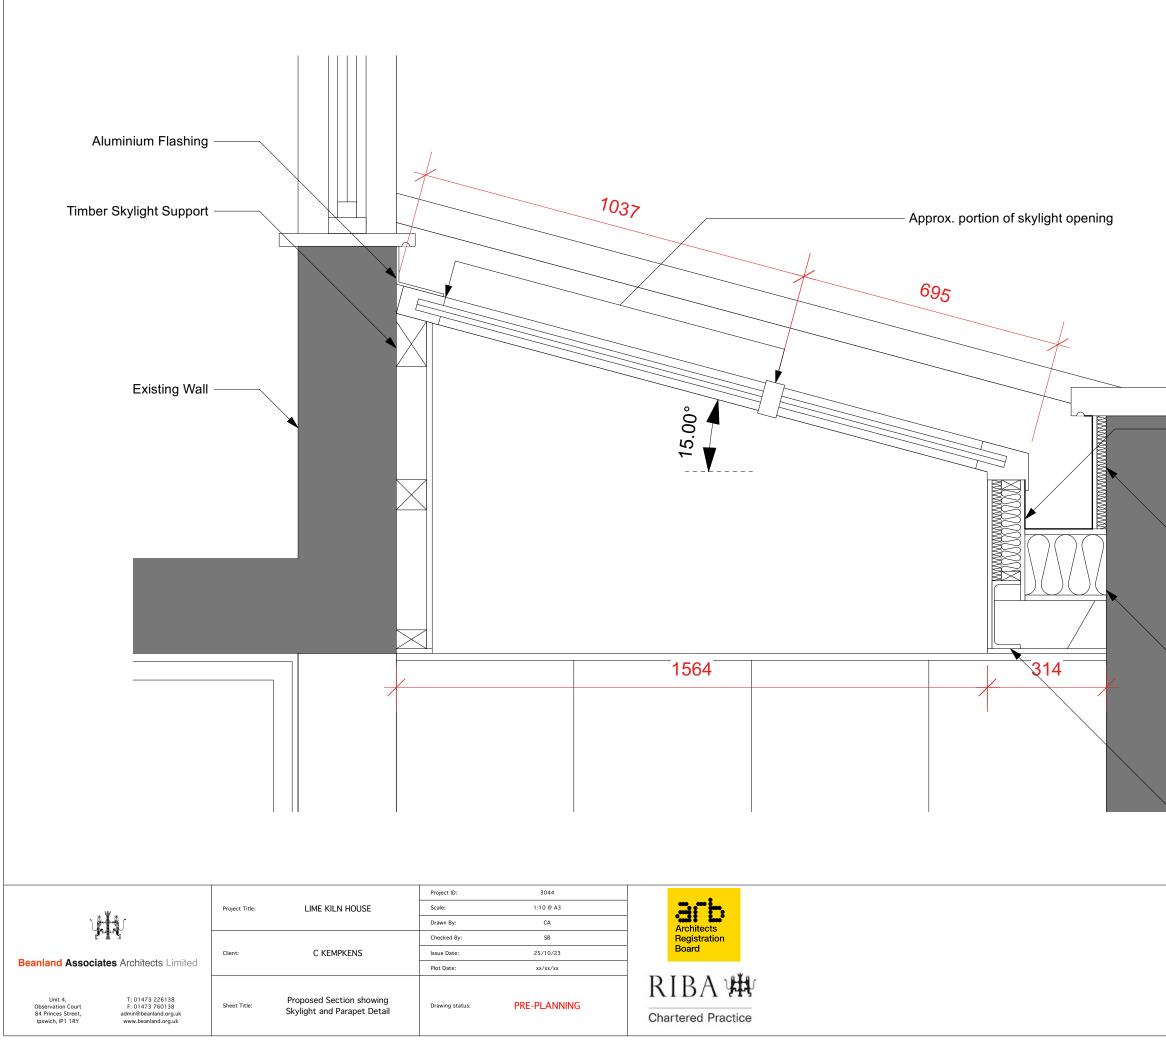

## 3044\_300

| 18mm Interior Plasterboard<br>25mm Celotex Insulation<br>50mm Insulated Timber Structure<br>Exterior Plywood board<br>Waterproof Membrane                                                   |
|---------------------------------------------------------------------------------------------------------------------------------------------------------------------------------------------|
| Internal face of parapet lined with:<br>25mm Celotex<br>15mm Plywood<br>Waterproofing Membrane                                                                                              |
| Interior Plaster board<br>120mm Timber Roof Structure<br>18mm Plywood Board<br>160mm Celotex Insulation<br>18mm Plywood Decking<br>Waterproof Membrane                                      |
| Parallel Flange Channel<br>180x75x20                                                                                                                                                        |
| Unless otherwise agreed, this drawing is<br>Beanland Associates Architects Limited<br>For 'For Construction' Status drawings; do not scale<br>from this drawing, work to figured dimensions |
| Drawing No: 3044_400                                                                                                                                                                        |