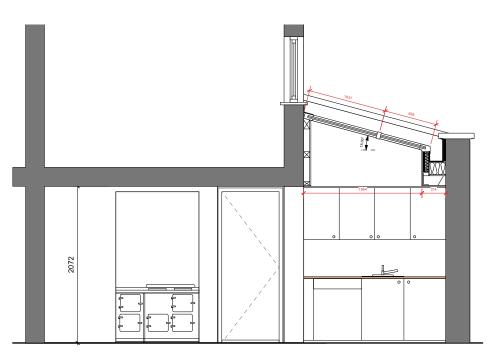

SECTION A-A EXISTING

SECTION A-A PROPOSED

|                                                                                                                                                  |                    |                                      | Project ID:     | 3044         |            |
|--------------------------------------------------------------------------------------------------------------------------------------------------|--------------------|--------------------------------------|-----------------|--------------|------------|
|                                                                                                                                                  | Project Title:     | LIME KILN HOUSE                      | Scale:          | 1:50 @ A3    |            |
|                                                                                                                                                  |                    |                                      | Drawn By:       | CA           | Architects |
| Beanland Associates Architects Limited                                                                                                           | Client: C KEMPKENS | Checked By:                          | SB              | Registration |            |
|                                                                                                                                                  |                    | Issue Date:                          | 25/10/23        | Board        |            |
|                                                                                                                                                  |                    | Plot Date:                           | xx/xx/xx        |              |            |
| Unit 4, T: 01473 226138<br>Observation Court F: 01473 760138<br>84 Princes Street, admin@beanland.org.uk<br>Ipswich, IP1 1RY www.beanland.org.uk | Sheet Title:       | Existing and<br>Proposed Section A-A | Drawing status: | PRE-PLANNING | RIBA       |