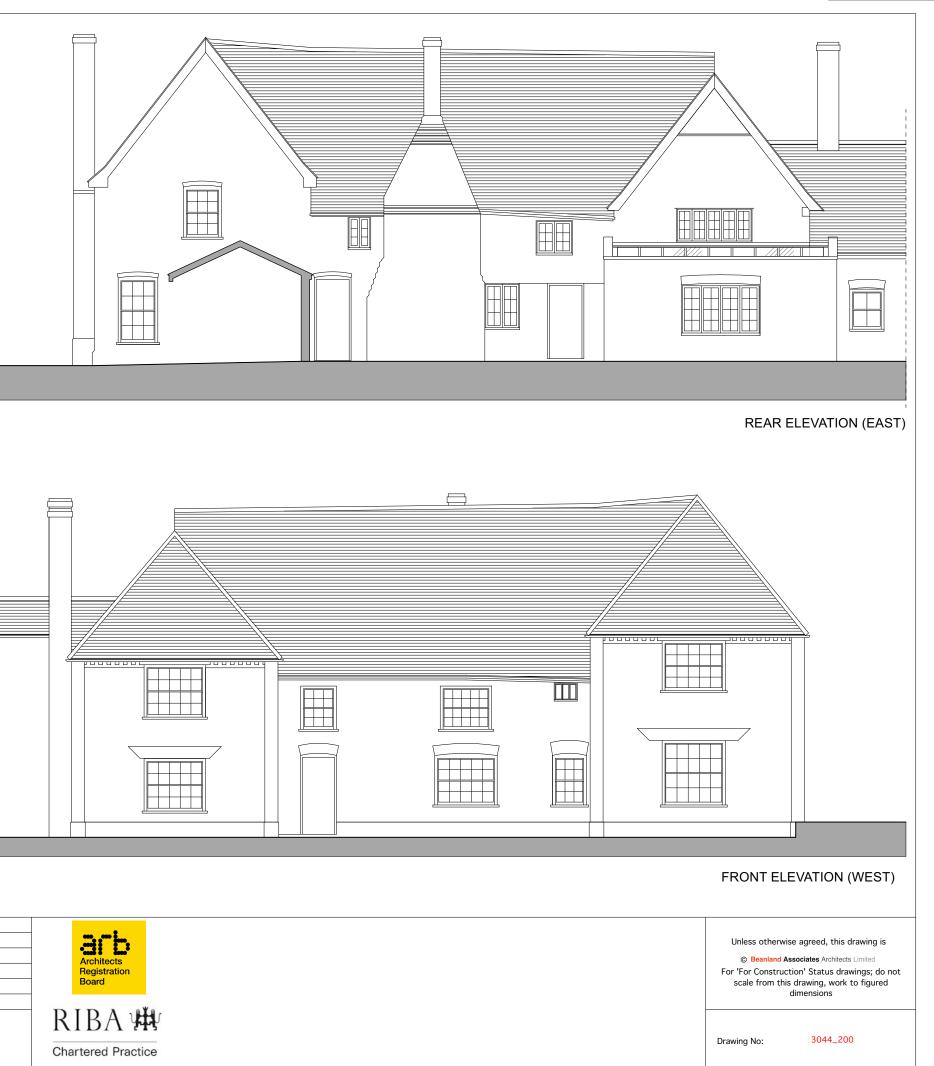

## SECTION/ELEVATION (SOUTH)

|                                                                                                          |                |                     | Project ID:     | 3044         |                              |  |
|----------------------------------------------------------------------------------------------------------|----------------|---------------------|-----------------|--------------|------------------------------|--|
| \#/                                                                                                      | Project Title: | LIME KILN HOUSE     | Scale:          | 1:100 @ A3   |                              |  |
| Beanland Associates Architects Limited                                                                   |                |                     | Drawn By:       | ТН           | Architects                   |  |
|                                                                                                          | Client:        | C KEMPKENS          | Checked By:     | SB           | Registration                 |  |
|                                                                                                          |                |                     | Issue Date:     | 25/10/23     | Board                        |  |
|                                                                                                          |                |                     | Plot Date:      | xx/xx/xx     | Second Medical Second Second |  |
| Unit 4, T: 01473 226138<br>Observation Court F: 01473 760138<br>84 Princes Street, admin@beanland.org.uk | Sheet Title:   | PROPOSED ELEVATIONS | Drawing status: | PRE-PLANNING | RIBA¥                        |  |
| Ipswich, IP1 1RY www.beanland.org.uk                                                                     | Sheet Hite.    |                     | Drawing status. |              | Chartered Practi             |  |