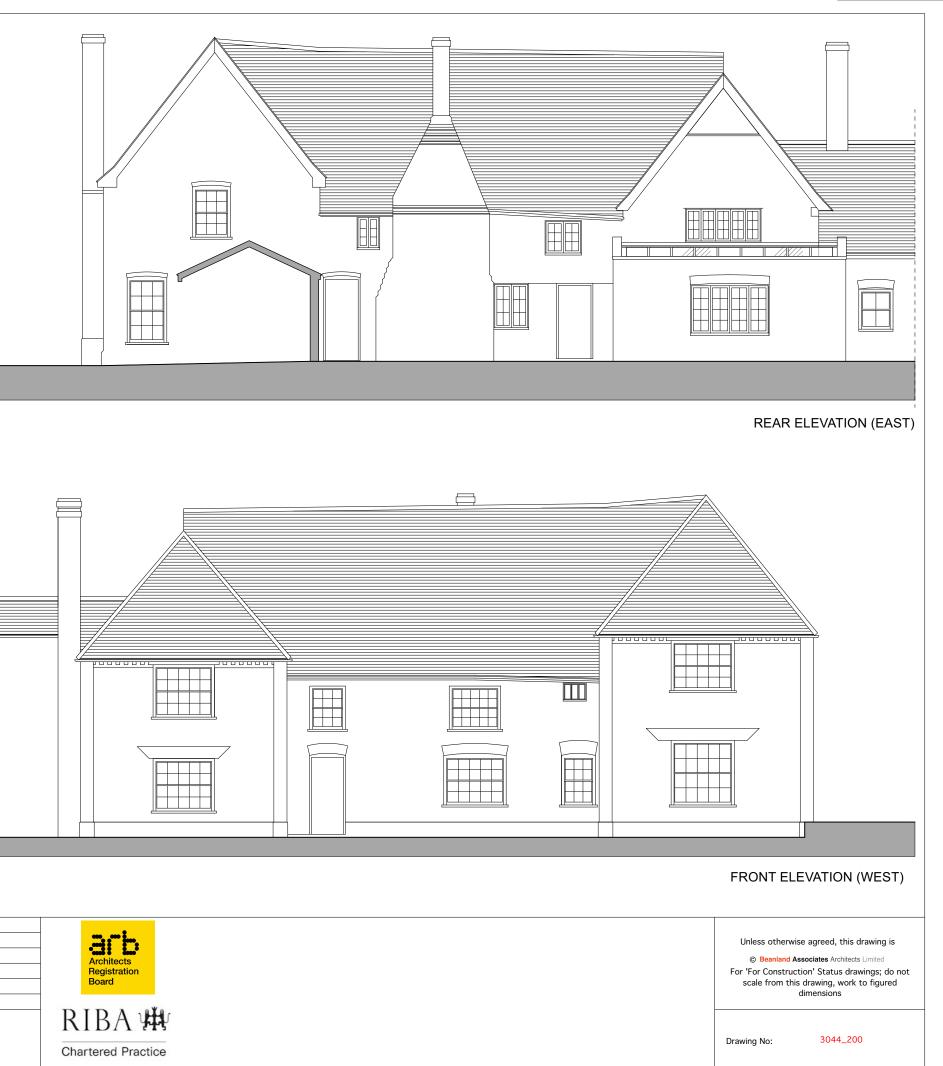

## SECTION/ELEVATION (SOUTH)

|                                                                                                          |                |                     | Project ID:     | 3044         |                              |  |
|----------------------------------------------------------------------------------------------------------|----------------|---------------------|-----------------|--------------|------------------------------|--|
| \#/                                                                                                      | Project Title: | LIME KILN HOUSE     | Scale:          | 1:100 @ A3   |                              |  |
| Beanland Associates Architects Limited                                                                   |                |                     | Drawn By:       | ТН           | Architects                   |  |
|                                                                                                          | Client:        | C KEMPKENS          | Checked By:     | SB           | Registration                 |  |
|                                                                                                          |                |                     | Issue Date:     | 25/10/23     | Board                        |  |
|                                                                                                          |                |                     | Plot Date:      | xx/xx/xx     | Second Medical Second Second |  |
| Unit 4, T: 01473 226138<br>Observation Court F: 01473 760138<br>84 Princes Street, admin@beanland.org.uk | Sheet Title:   | PROPOSED ELEVATIONS | Drawing status: | PRE-PLANNING | RIBA¥                        |  |
| Ipswich, IP1 1RY www.beanland.org.uk                                                                     | Sheet Hite.    |                     | Drawing status. |              | Chartered Practi             |  |