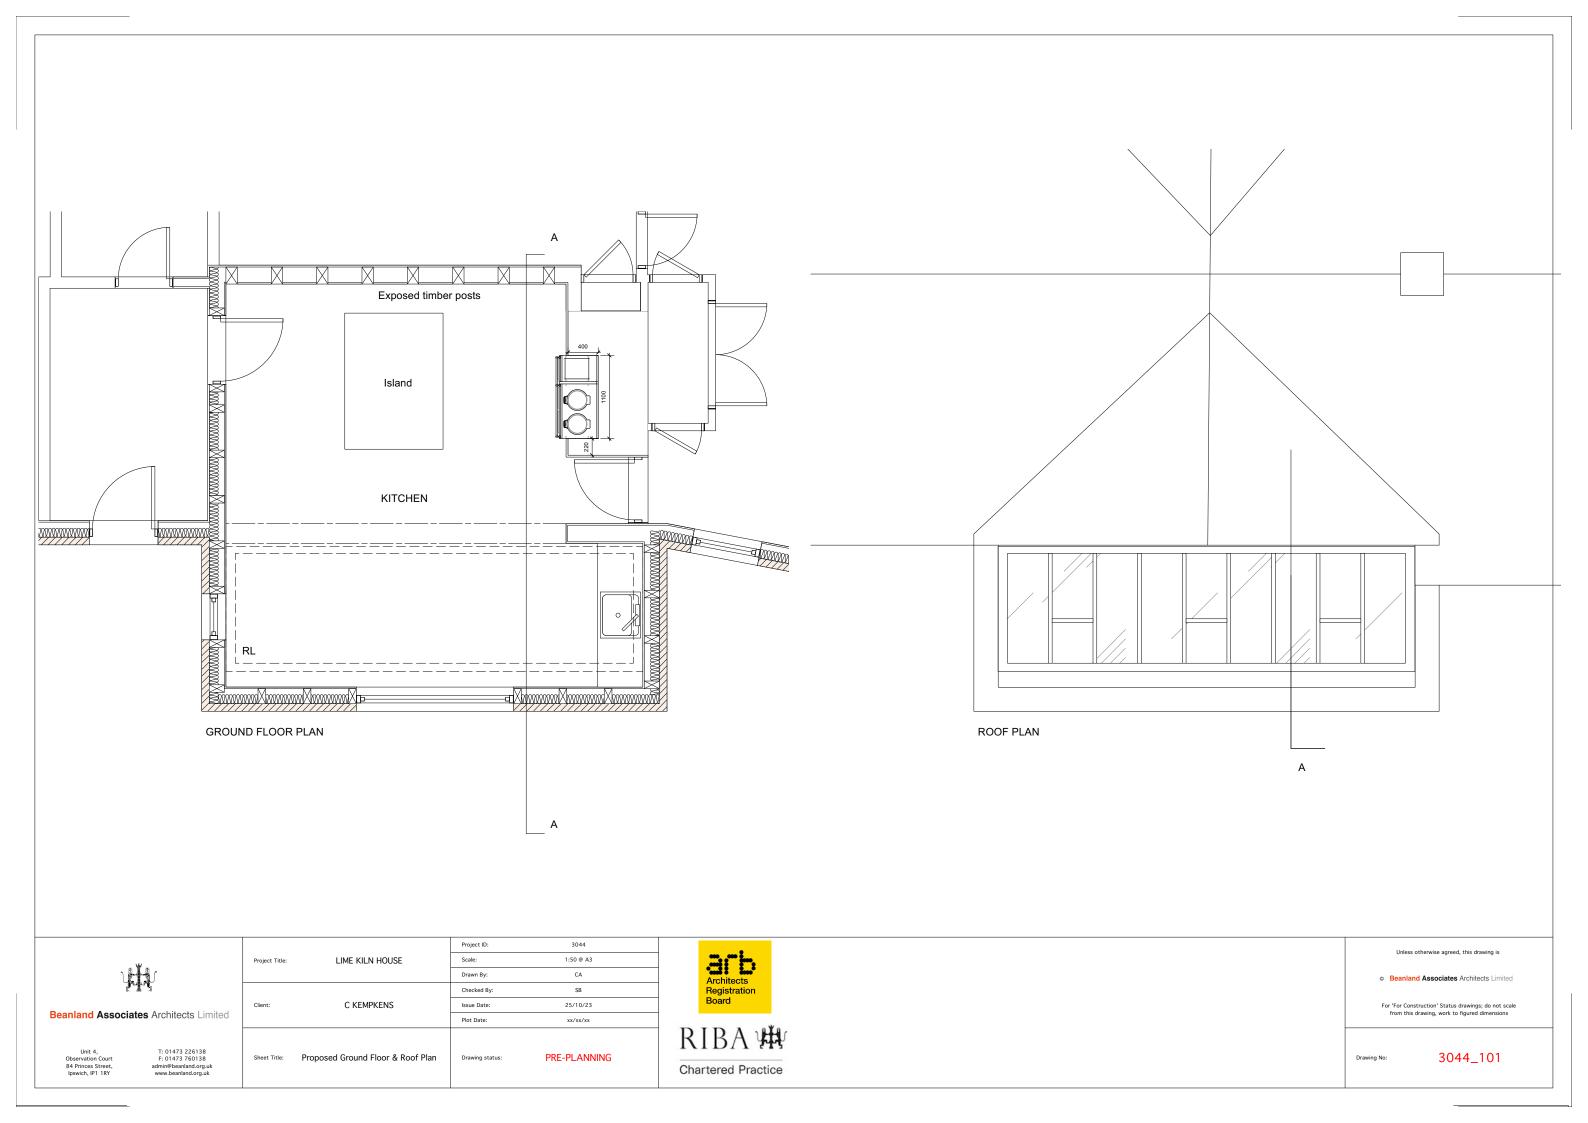

| je j                                                                                                          | Project Title: LIME KILN HOUSE          | Project ID:     3044       Scale:     1:xx @ A3       Drawn By:     CA | Architects<br>Registration<br>Board |  |
|---------------------------------------------------------------------------------------------------------------------------------------------------|-----------------------------------------|------------------------------------------------------------------------|-------------------------------------|--|
| Beanland Associates Architects Limited                                                                                                            | Client: C KEMPKENS                      | Checked By: SB   Issue Date: 25/10/23   Plot Date: xx/xx/xx            | RIBA 44                             |  |
| Unit 4, T: 01473 226138<br>Observation Court F: 01473 760138<br>84 Princes Street, admine@beanland.org.uk<br>Ipswich, IP1 1RY www.beanland.org.uk | Sheet Title: EXISTING GROUND FLOOR PLAN | Drawing status: PRE-PLANNING                                           | Chartered Practice                  |  |

| Unless otherwise agreed, this drawing is<br>Beanland Associates Architects Limited<br>For 'For Construction' Status drawing; do not scale<br>from this drawing, work to figured dimensions |
|--------------------------------------------------------------------------------------------------------------------------------------------------------------------------------------------|
| Drawing No: 3044_100                                                                                                                                                                       |