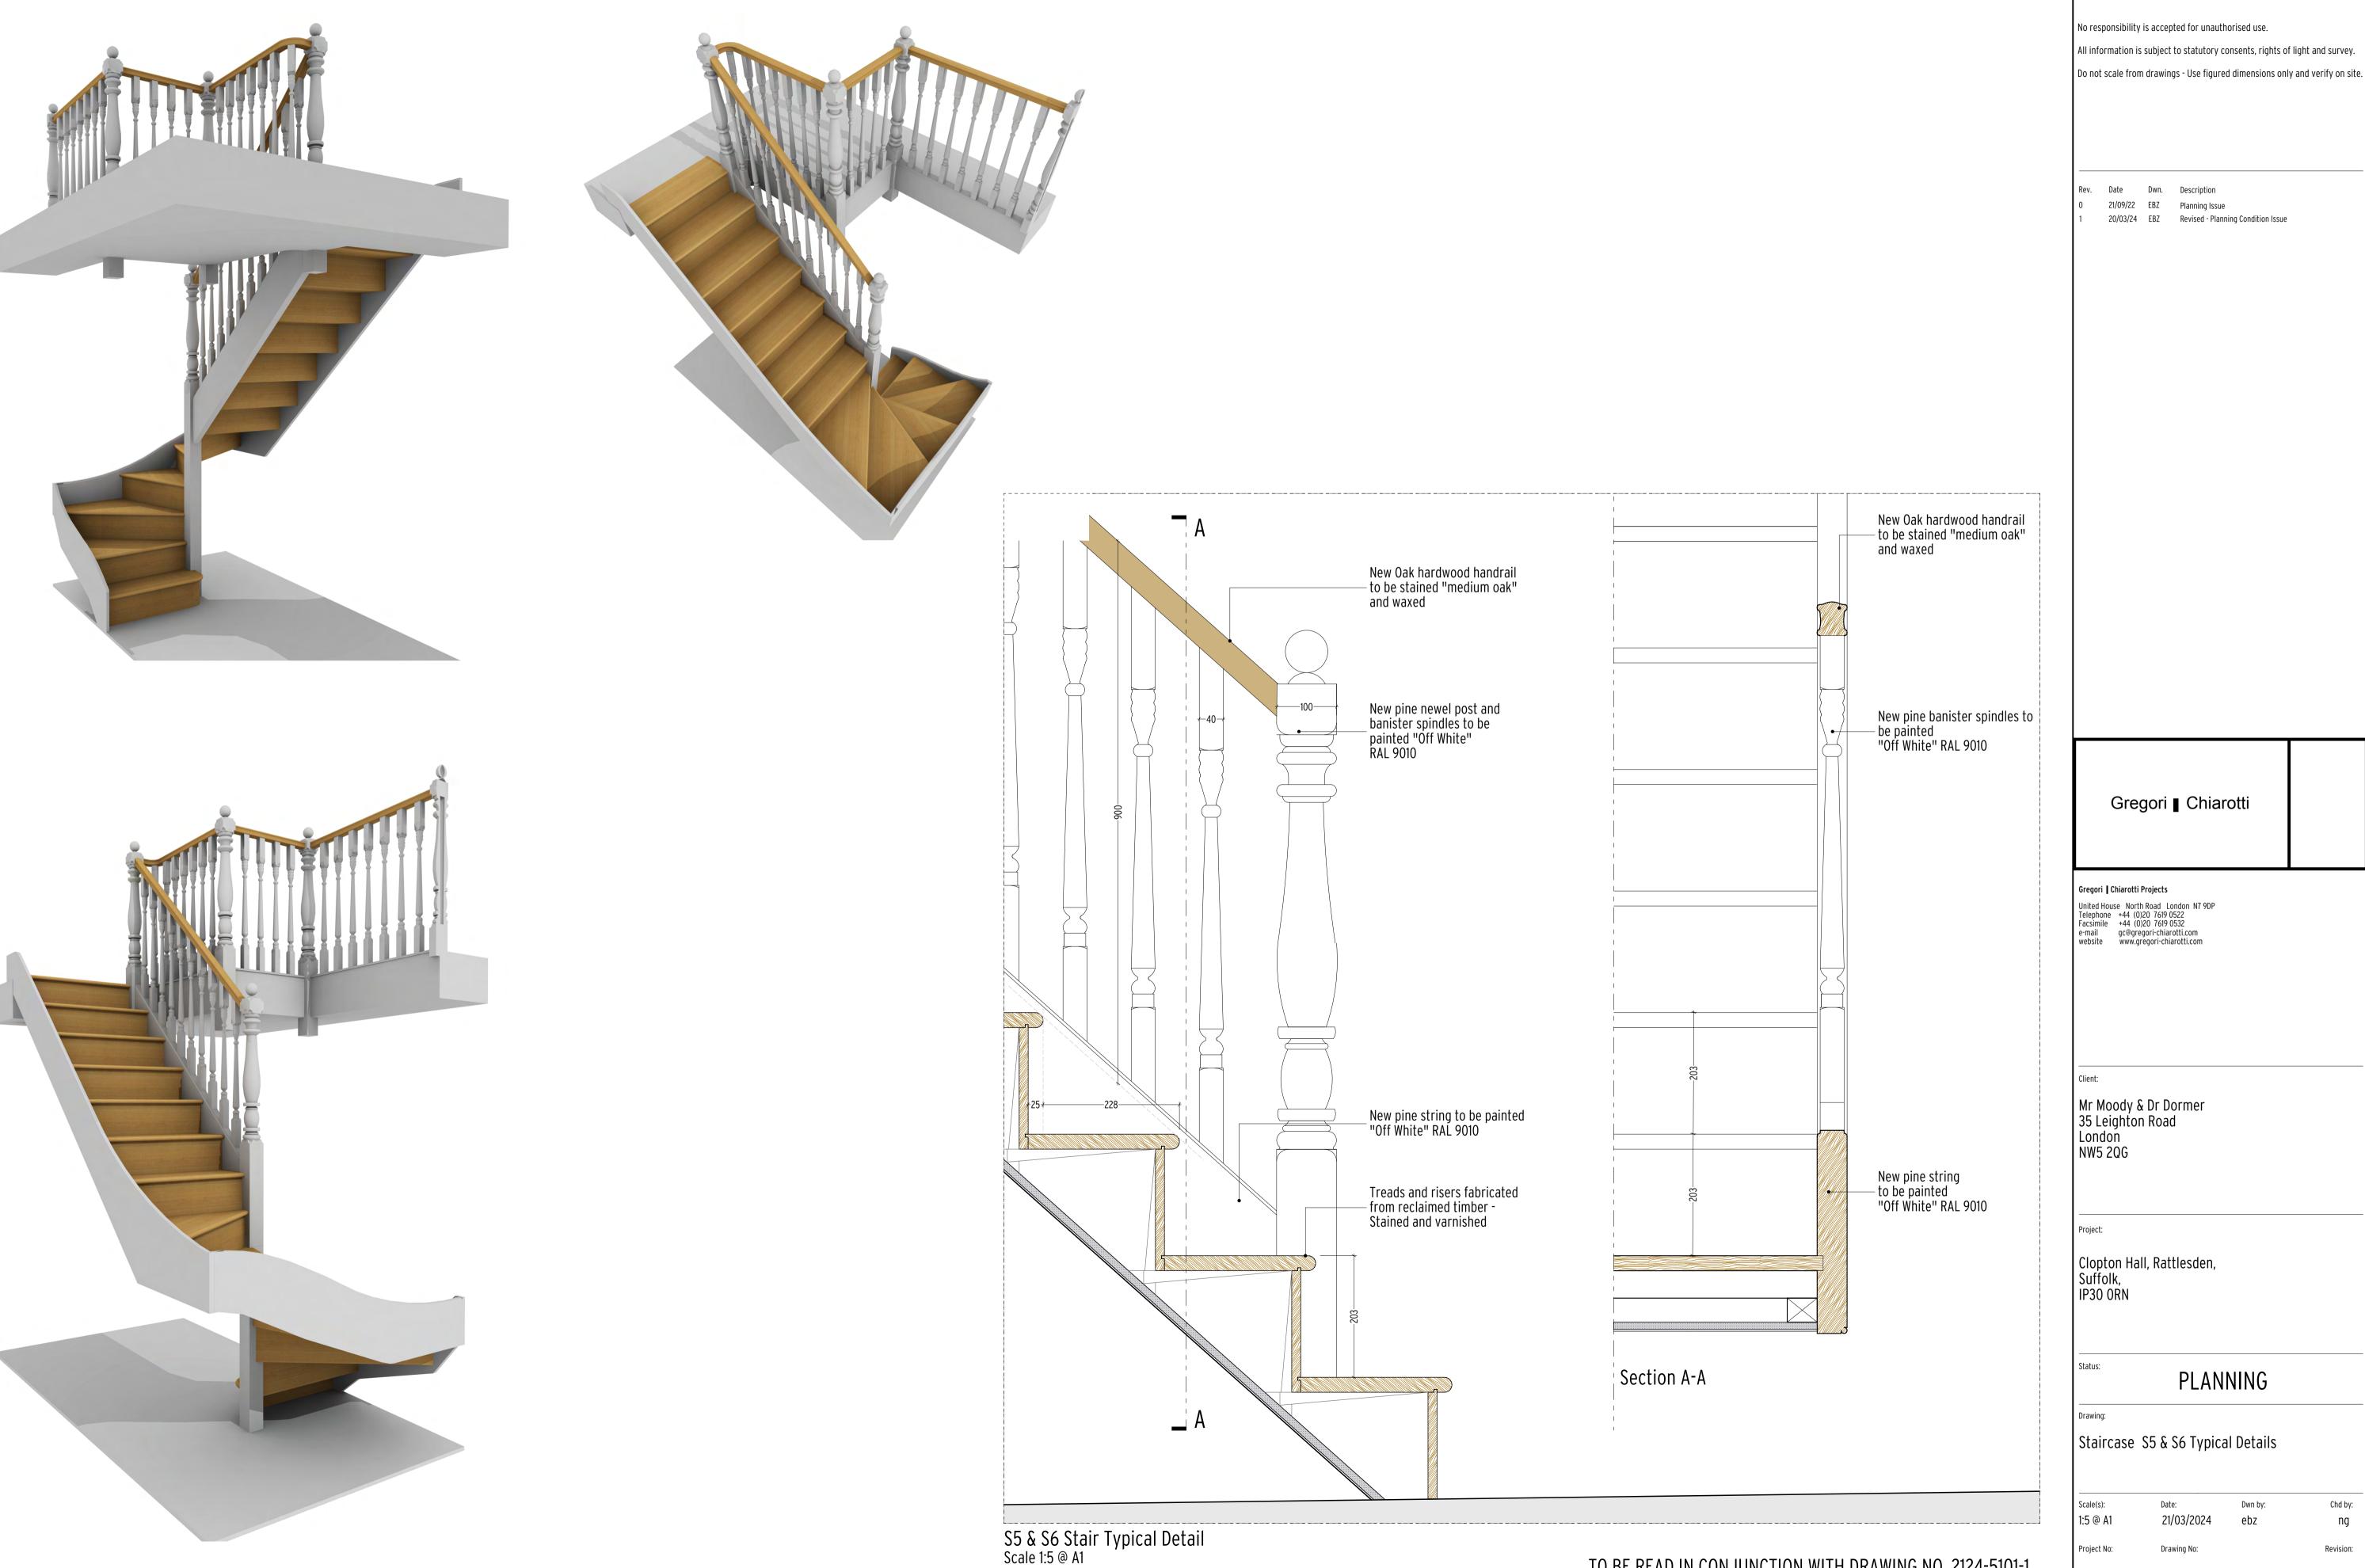

Mr Moody & Dr Dormer 35 Leighton Road London NW5 2QG

2124

Clopton Hall, Rattlesden, Suffolk, IP30 ORN

PLANNING

Staircase S5 & S6 Typical Details

Chd by: 1:5 @ A1 21/03/2024 Project No: Revision: Drawing No: