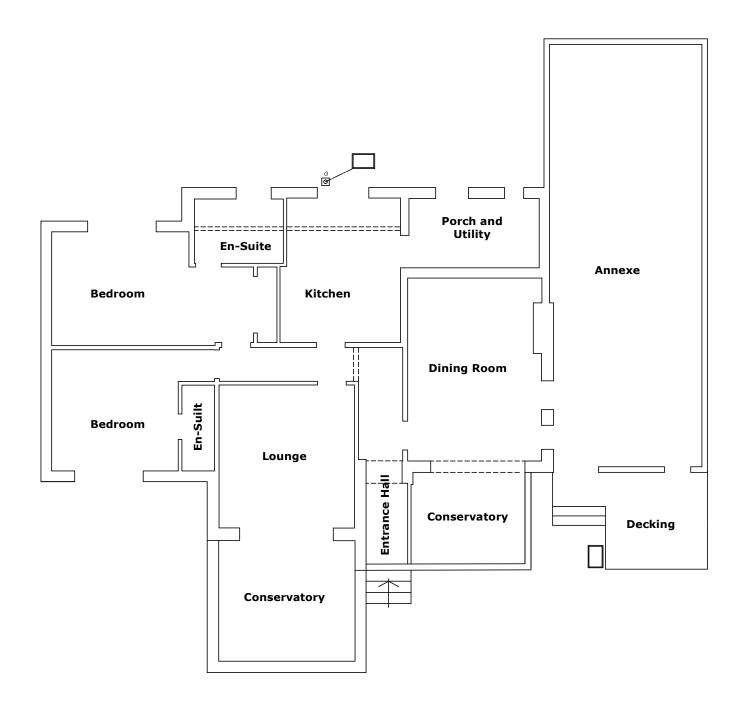

## Existing Floor Plan 1:100

These drawings are Copyright of PWS-Plans (Party Wall Surveying Limited). Surveys of existing are based on non-intrusive measurements being taken and assumption have been made to the construction of the existing. Existing wall sizes etc. are shown but do not detail the makeup which must be checked on site at commencement of the project. All sizes must be checked on site for construction and manufacturing purposes and all agreed with Building Control if relevant. These drawings must be read in conjunction with the Building Regulations (B.R.) Notes where attached.

|                                                                  | Page<br>Size: A3               |  |  |  |  |  |  |
|------------------------------------------------------------------|--------------------------------|--|--|--|--|--|--|
|                                                                  | <sup>Scale:</sup> 1 : 100      |  |  |  |  |  |  |
|                                                                  | <sup>Date:</sup> 04 March 2024 |  |  |  |  |  |  |
| PWS Plans                                                        | Project<br>Status: Planning    |  |  |  |  |  |  |
| Project 1283 Project Description:                                | Extension                      |  |  |  |  |  |  |
| Client<br>Name: Mrs Hogg                                         |                                |  |  |  |  |  |  |
| Project<br>Address: Bay View, Highcliffe Close, Seaton, EX12 2QA |                                |  |  |  |  |  |  |
| Sheet 003                                                        | R 10                           |  |  |  |  |  |  |
| Sheet<br>Title: Existing Plan                                    |                                |  |  |  |  |  |  |
| ads@pws-plans.com 07933 383367 9 Wessiters EX12 2PW              |                                |  |  |  |  |  |  |