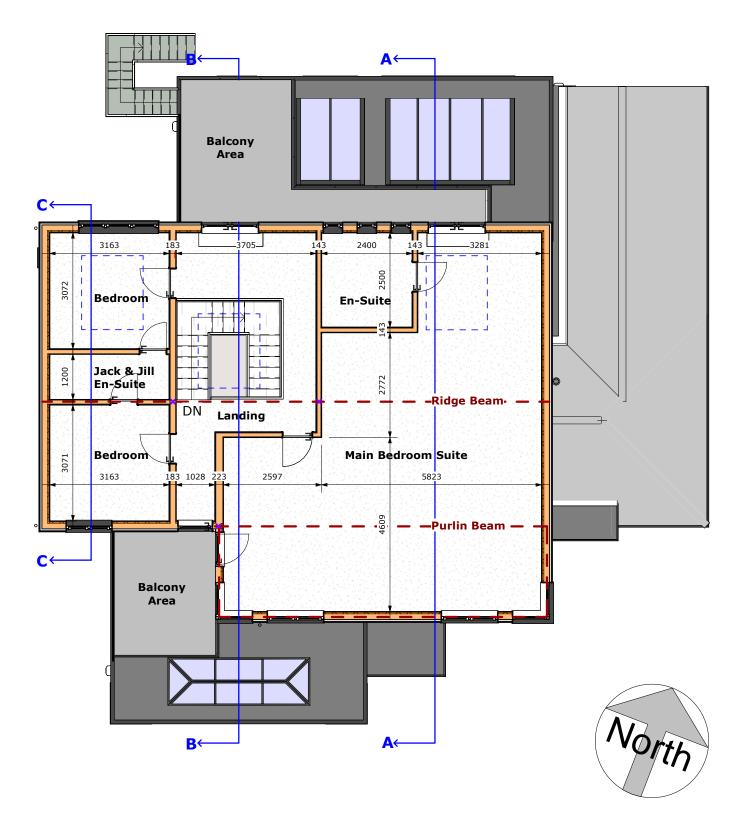

## **Proposed Ground Floor**

1:100

These drawings are Copyright of PWS-Plans (Party Wall Surveying Limited). Surveys of existing are based on non-intrusive measurements being taken and assumption have been made to the construction of the existing. Existing wall sizes etc. are shown but do not detail the makeup which must be checked on site at commencement of the project. All sizes must be checked on site for construction and manufacturing purposes and all agreed with Building Control if relevant. These drawings must be read in conjunction with the Building Regulations (B.R.) Notes where attached.

## **Proposed First Floor**

1:100