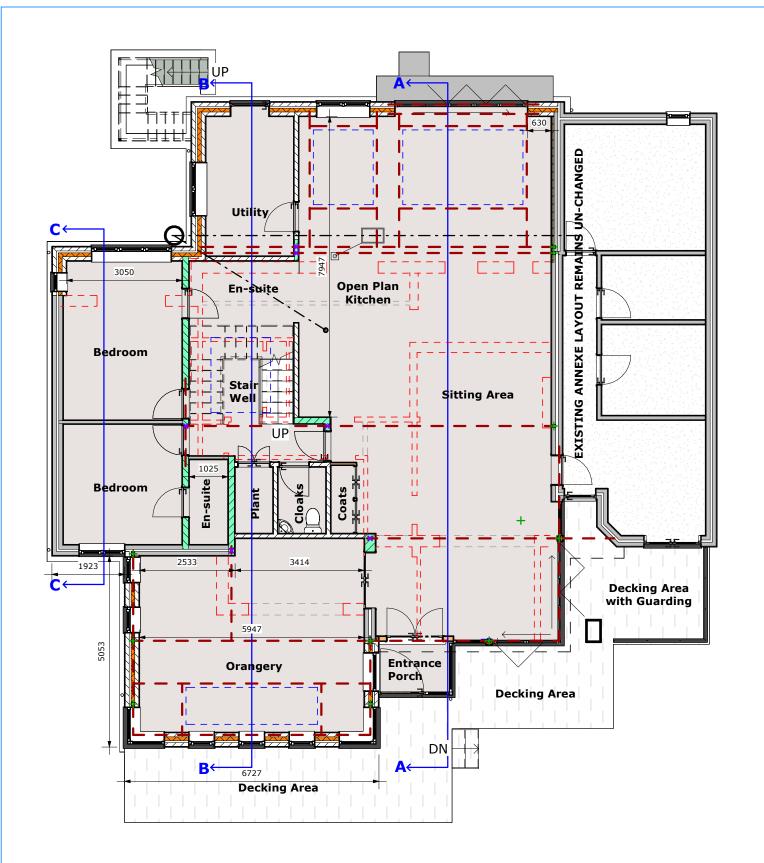

## **Proposed Ground Floor**

1:100

These drawings are Copyright of PWS-Plans (Party Wall Surveying Limited). Surveys of existing are based on non-intrusive measurements being taken and assumption have been made to the construction of the existing. Existing wall sizes etc. are shown but do not detail the makeup which must be checked on site at commencement of the project. All sizes must be checked on site for construction and manufacturing purposes and all agreed with Building Control if relevant. These drawings must be read in conjunction with the Building Regulations (B.R.) Notes where attached.