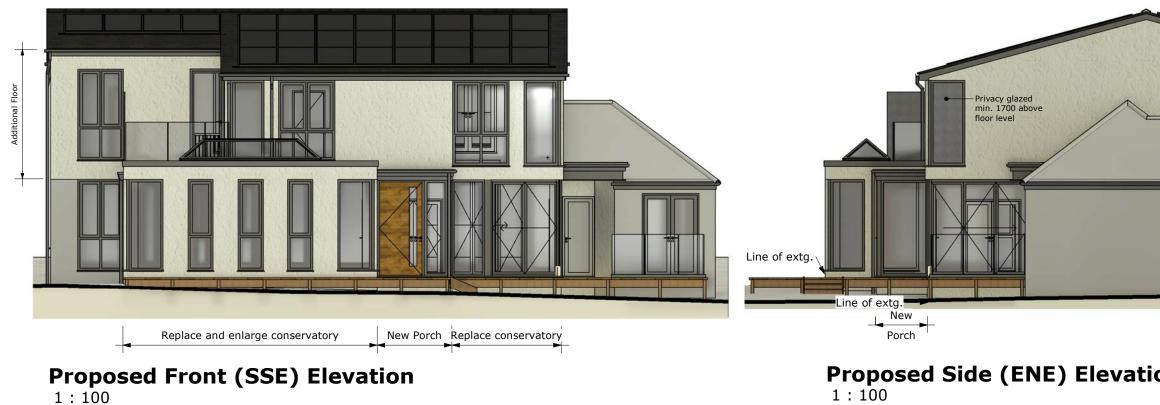

1:100

1:100



These drawings are Copyright of PWS-Plans (Party Wall Surveying Limited). Existing dimensions and layout are based on Information provided by the client and assumption have been made to the construction of the existing. Existing wall sizes etc. are shown but do not detail the makeup which must be checked on site at commencement of the project. All sizes must be checked on site for construction and manufacturing purposes and all agreed with Building Control if relevant. These drawings must be read in conjunction with the Building Regulations (B.R.) Notes where attached.



ads@pws-plans.com 07933 383367 9 Wessiters EX12 2PW