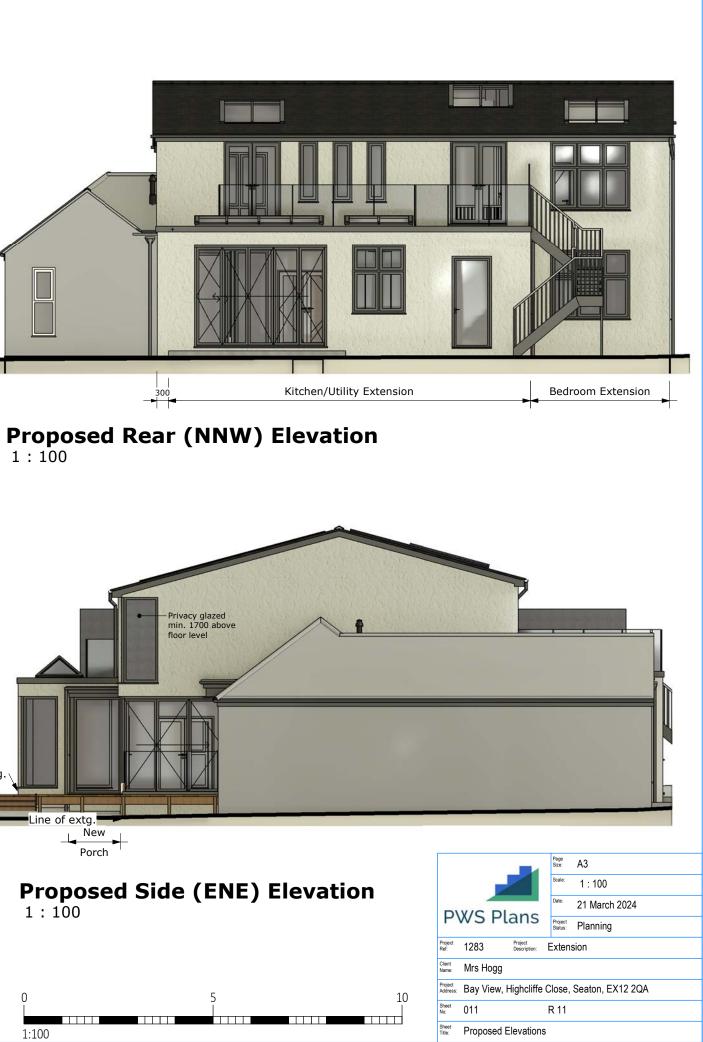

1:100

1:100



These drawings are Copyright of PWS-Plans (Party Wall Surveying Limited). Existing dimensions and layout are based on Information provided by the client and assumption have been made to the construction of the existing. Existing wall sizes etc. are shown but do not detail the makeup which must be checked on site at commencement of the project. All sizes must be checked on site for construction and manufacturing purposes and all agreed with Building Control if relevant. These drawings must be read in conjunction with the Building Regulations (B.R.) Notes where attached.



ads@pws-plans.com 07933 383367 9 Wessiters EX12 2PW