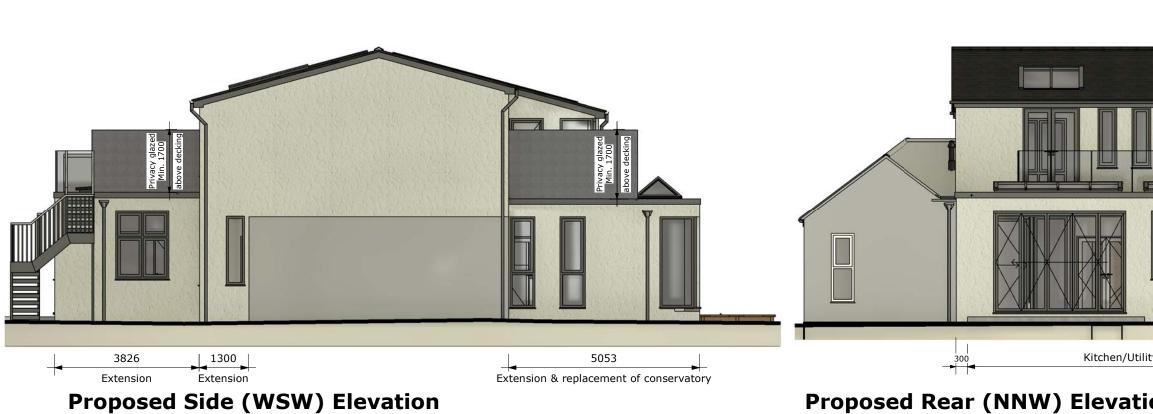

1:100

1:100



These drawings are Copyright of PWS-Plans (Party Wall Surveying Limited). Existing dimensions and layout are based on Information provided by the client and assumption have been made to the construction of the existing. Existing wall sizes etc. are shown but do not detail the makeup which must be checked on site at commencement of the project. All sizes must be checked on site for construction and manufacturing purposes and all agreed with Building Control if relevant. These drawings must be read in conjunction with the Building Regulations (B.R.) Notes where attached.



ads@pws-plans.com 07933 383367 9 Wessiters EX12 2PW