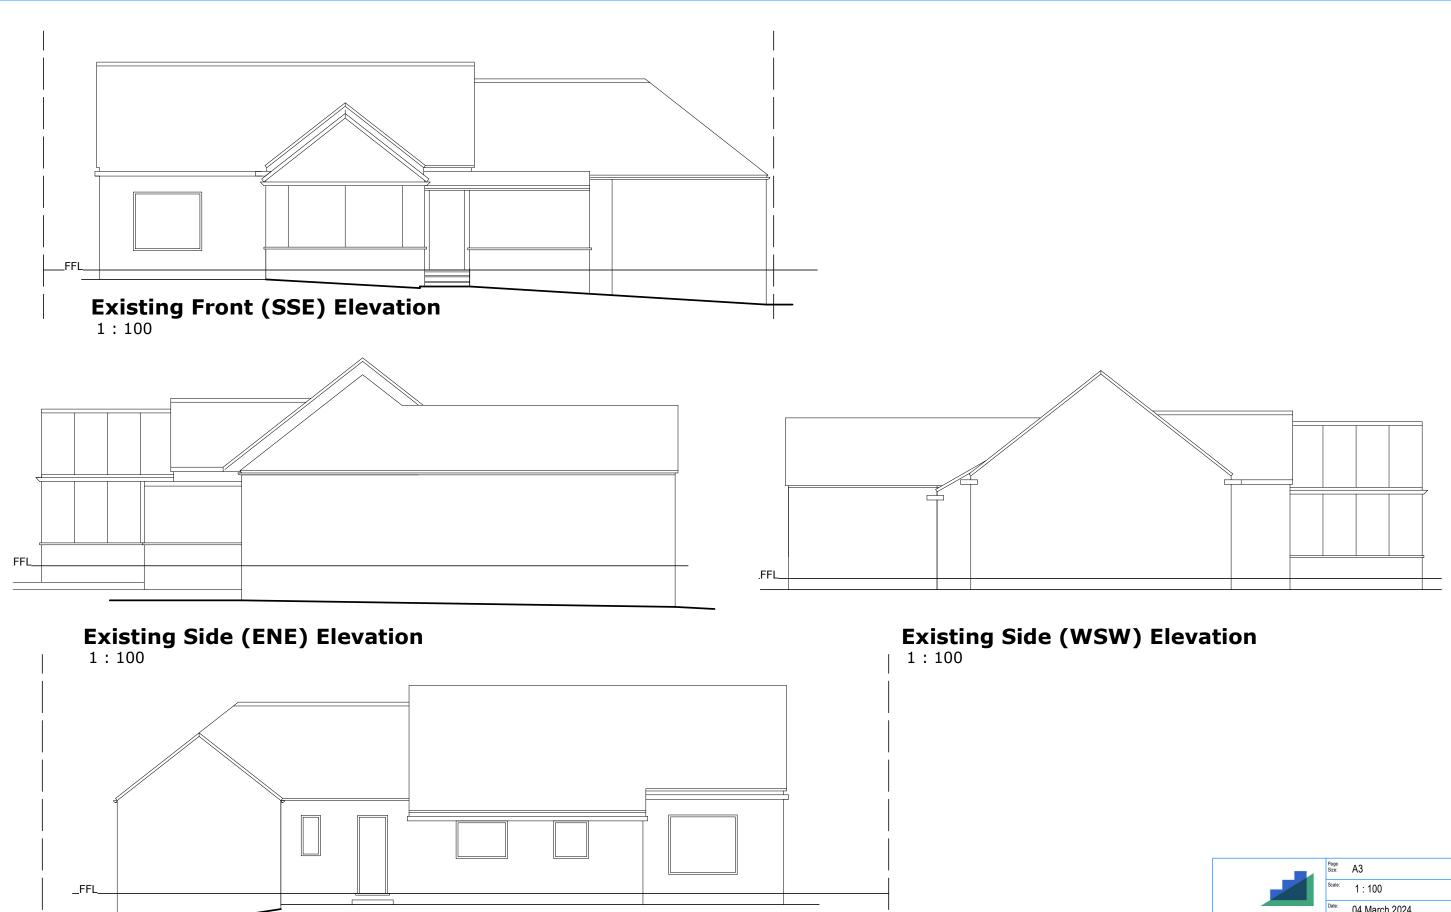

## **Existing Rear (NNW) Elevation** 1:100

These drawings are Copyright of PWS-Plans (Party Wall Surveying Limited). Surveys of existing are based on non-intrusive measurements being taken and assumption have been made to the construction of the existing. Existing wall sizes etc. are shown but do not detail the makeup which must be checked on site at commencement of the project. All sizes must be checked on site for construction and manufacturing purposes and all agreed with Building Control if relevant. These drawings must be read in conjunction with the Building Regulations (B.R.) Notes where attached.