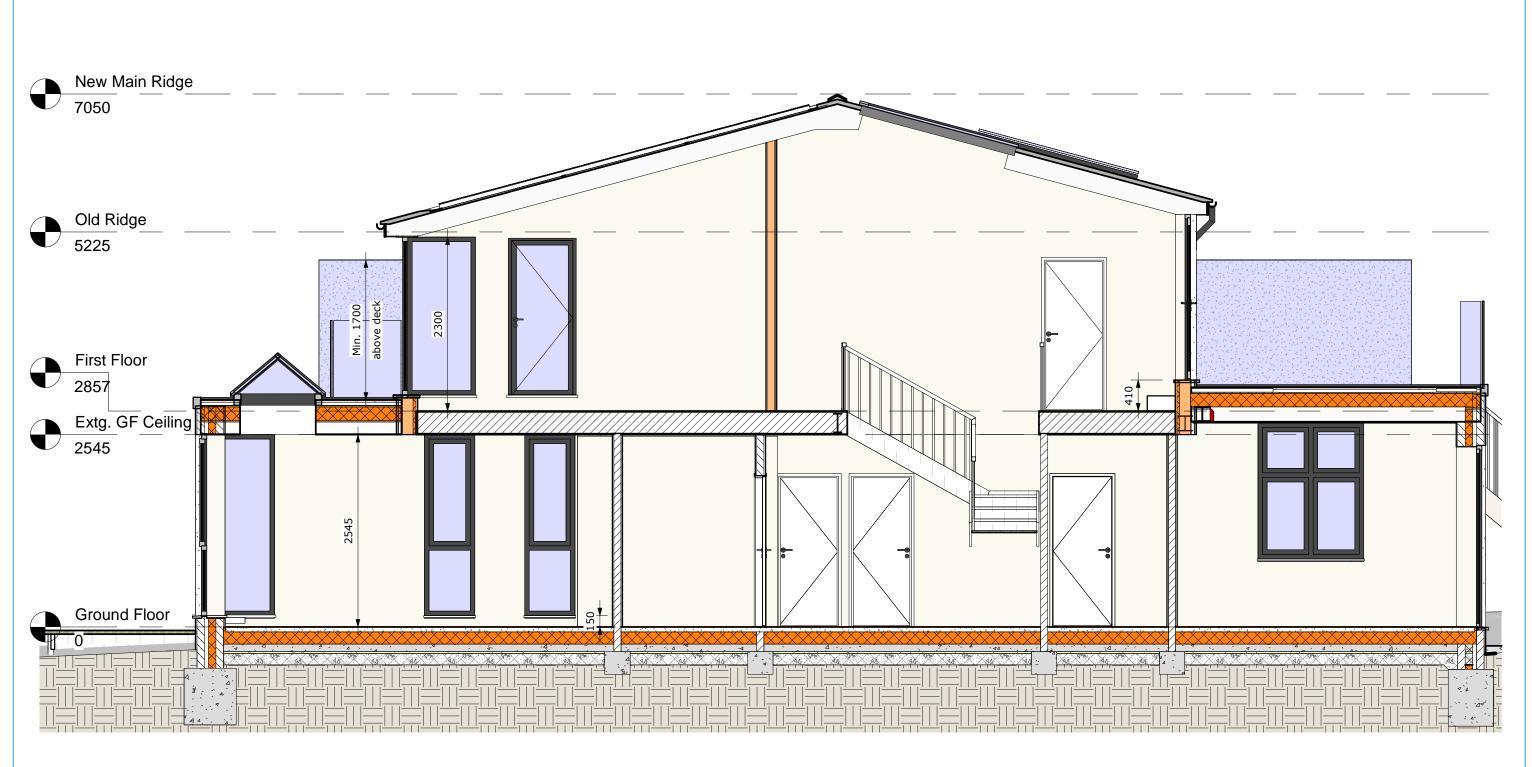

## **Section B-B**

1:50

These drawings are Copyright of PWS-Plans (Party Wall Surveying Limited). Surveys of existing are based on non-intrusive measurements being taken and assumption have been made to the construction of the existing. Existing wall sizes etc. are shown but do not detail the makeup which must be checked on site at commencement of the project. All sizes must be checked on site for construction and manufacturing purposes and all agreed with Building Control if relevant. These drawings must be read in conjunction with the Building Regulations (B.R.) Notes where attached.