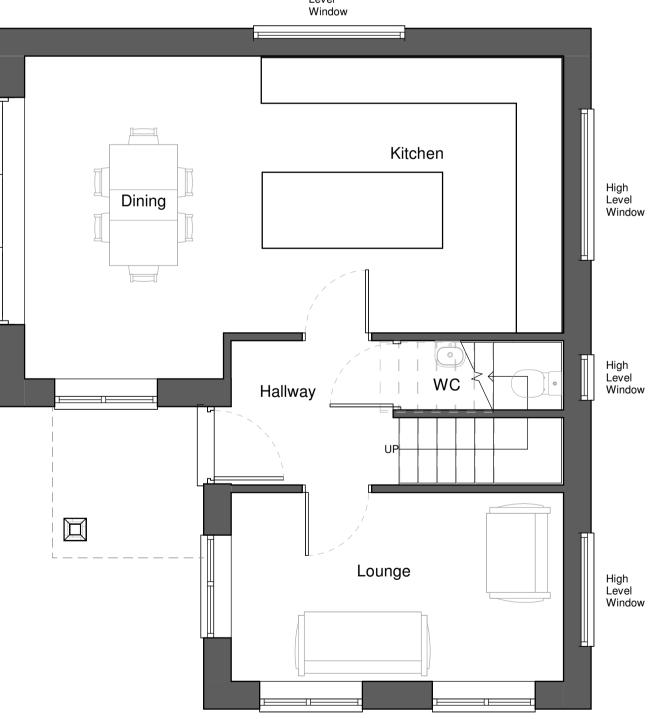

High Level

Ground Floor Plan

Mr and Mrs Amsden Land at Chestnut Lane Clifton Campville Tamworth B79 0BW

2m Headheight Lire

First Floor Plan