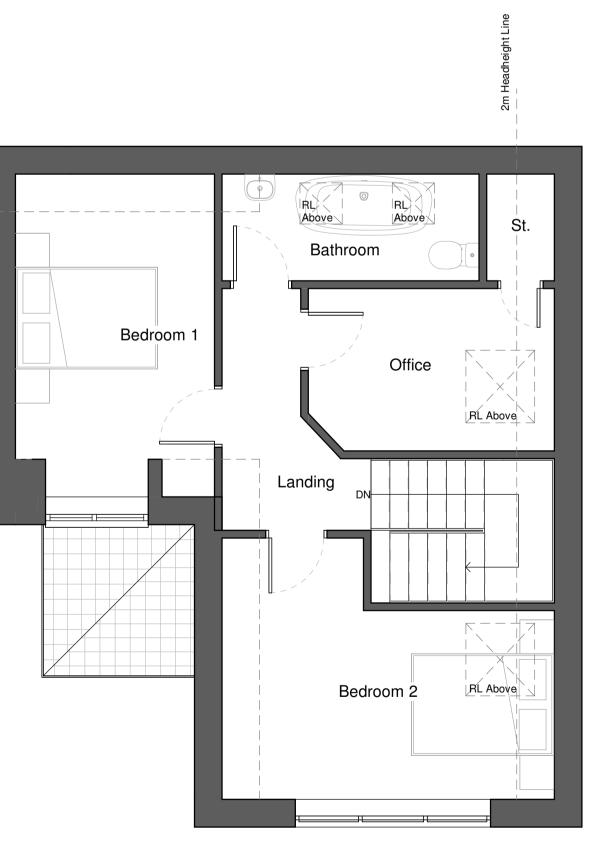

High Level

Ground Floor Plan

Mr and Mrs Amsden Land at Chestnut Lane Clifton Campville Tamworth B79 0BW

2m Headheight Lire

First Floor Plan