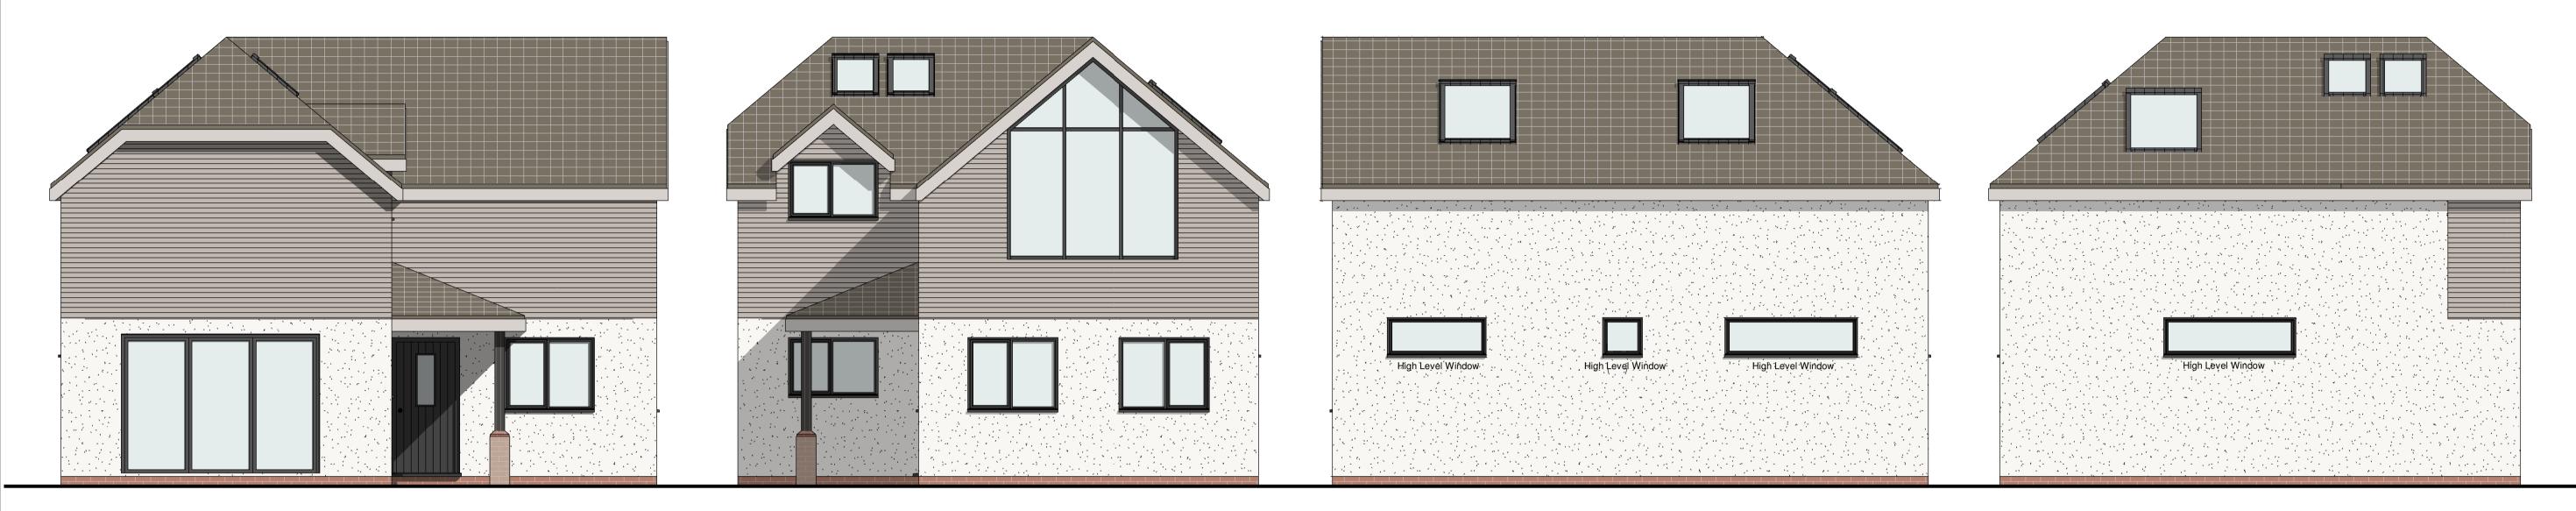

High Level

Ground Floor Plan

Mr and Mrs Amsden Land at Chestnut Lane Clifton Campville Tamworth B79 0BW

2m Headheight Lire



First Floor Plan





## Copyright (C)

This drawing is Copyright Protected. Anyone using this drawing in CAD format must have written permission to do so, and must remove all references to Hardwick Studio Architects Ltd and its Copyright Protected logo. Copyright retained in accordance with the Copyright, Design and Patents Act 1988. It remains the property of Hardwick Studio Architects Ltd whose registered office is Office 1, Beehive Farm, Lullington Road, Rosliston, Swadlincote, Derbyshire, DE12 8HZ.

## CDM Regulations

In line with the Construction (Design and Management) Regulations 2015 we will act as Designer, unless otherwise appointed as Principal D