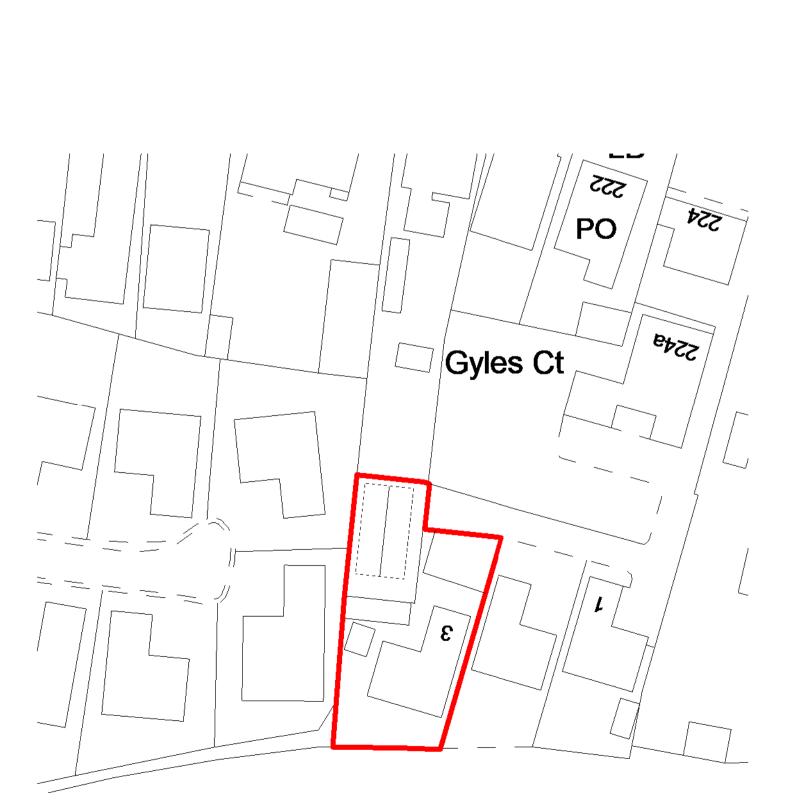

Stage: PLANNING

PROJECT

Proposed Annexe situated within domestic Garden to 3 Gyles Court, Newquay,TR7 3ER

TITLE

Proposed Location & Site Plans

CLIENT

Mr & Mrs Shoesmith

| DRAWN BY CHECKER             |                      | D BY | DATE<br>15/10/23 |  |
|------------------------------|----------------------|------|------------------|--|
| SCALE (@ A1)<br>As indicated | PROJECT NUMBER KA434 |      |                  |  |
| DRAWING NUMBE                | REV                  |      |                  |  |
| D002                         | 1                    |      |                  |  |

Proposed Block Plan 1 : 500

Proposed Site Plan 1 : 200