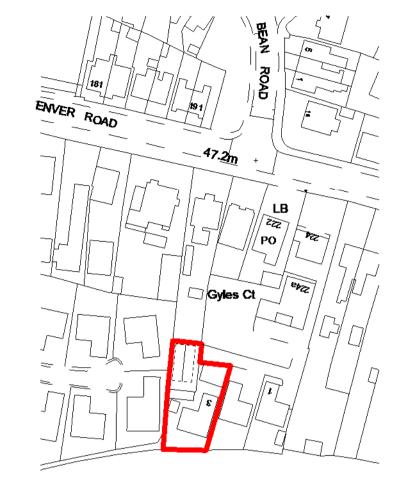

Stage: PLANNING

PROJECT

Proposed Annexe situated within domestic Garden to 3 Gyles Court, Newquay,TR7 3ER

TITLE

Proposed Location & Site Plans

CLIENT

Mr & Mrs Shoesmith

| DRAWN BY CHECKER             |                      | D BY | DATE<br>15/10/23 |  |
|------------------------------|----------------------|------|------------------|--|
| SCALE (@ A1)<br>As indicated | PROJECT NUMBER KA434 |      |                  |  |
| DRAWING NUMBE                | REV                  |      |                  |  |
| D002                         | 1                    |      |                  |  |

Proposed Block Plan 1 : 500

Proposed Site Plan 1 : 200