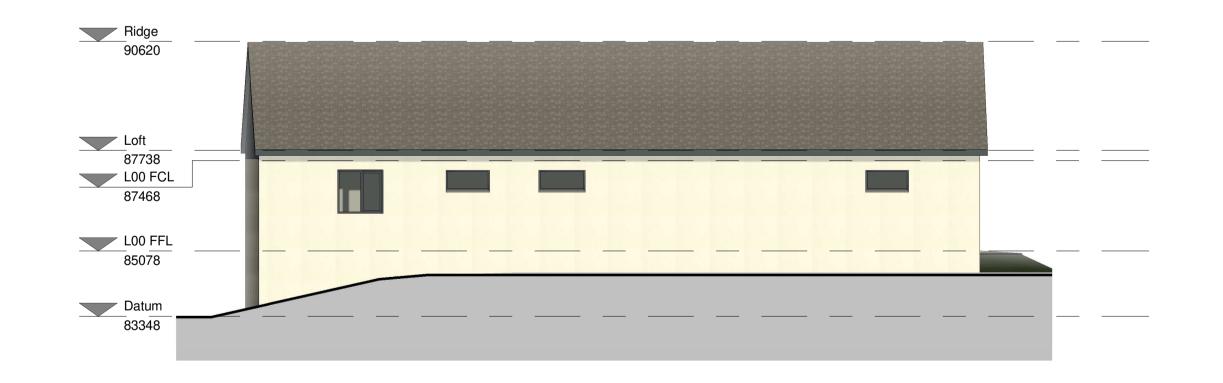

North Elevation
1:100

East Elevation
1:100

South Elevation
1:100

West Elevation
1:100

| 1                          | 05.11.21                                                               | Planning application submitted to the council                           |                                                                                                                                                           |                                                               |  |
|----------------------------|------------------------------------------------------------------------|-------------------------------------------------------------------------|-----------------------------------------------------------------------------------------------------------------------------------------------------------|---------------------------------------------------------------|--|
| rev                        | date                                                                   | description                                                             |                                                                                                                                                           | drawn by                                                      |  |
|                            | •                                                                      | CAZE ARCHITECTUR                                                        | (G)<br>Char<br>Archite                                                                                                                                    | tered institute of<br>ctural Technologists<br>stered Practice |  |
| Client:                    |                                                                        |                                                                         | Drawn:                                                                                                                                                    | Date                                                          |  |
| Mr and Mrs Benamer         |                                                                        |                                                                         | TANG                                                                                                                                                      | 10.2                                                          |  |
| Job:                       |                                                                        |                                                                         | Scale                                                                                                                                                     | Job                                                           |  |
| Barn Cottage               |                                                                        |                                                                         | 1:100 @ A1                                                                                                                                                | 1093                                                          |  |
|                            | gurrian TR8                                                            | 4AD                                                                     | 1:200 @ A3                                                                                                                                                |                                                               |  |
| Drawing:                   |                                                                        |                                                                         | Drawing                                                                                                                                                   | Rev                                                           |  |
| General Arrangement        |                                                                        |                                                                         | <b>10</b> 93_GA-E-EX                                                                                                                                      | 2                                                             |  |
| Existing Elevations        |                                                                        |                                                                         | 1035_GA-L-LX                                                                                                                                              |                                                               |  |
| or rep<br>by the<br>report | produced without<br>e contractor prior<br>ted to the Archite<br>POSES. | their prior written consent. All dimer to commencing any works. Work on | ARCHITECTURE and shall not in any was ions are to be checked on site or in the year to figure dimensions. Any discrepant DM THIS DRAWING FOR CONSTRUCTION | ne worksho<br>cies to be                                      |  |