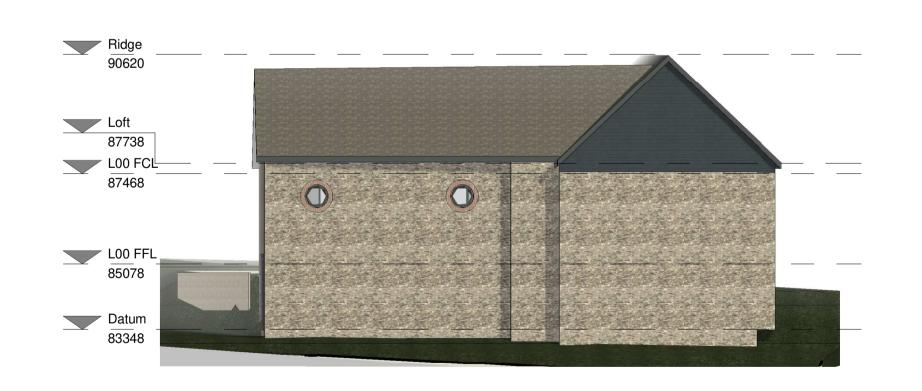

North Elevation
1:100

East Elevation
1:100

South Elevation
1:100

West Elevation
1:100

| 1                          | 05.11.21                                                               | Planning application submitted to the council                           |                                                                                                                                                           |                                                               |  |
|----------------------------|------------------------------------------------------------------------|-------------------------------------------------------------------------|-----------------------------------------------------------------------------------------------------------------------------------------------------------|---------------------------------------------------------------|--|
| rev                        | date                                                                   | description                                                             |                                                                                                                                                           | drawn by                                                      |  |
|                            | •                                                                      | CAZE ARCHITECTUR                                                        | (G)<br>Char<br>Archite                                                                                                                                    | tered institute of<br>ctural Technologists<br>stered Practice |  |
| Client:                    |                                                                        |                                                                         | Drawn:                                                                                                                                                    | Date                                                          |  |
| Mr and Mrs Benamer         |                                                                        |                                                                         | TANG                                                                                                                                                      | 10.2                                                          |  |
| Job:                       |                                                                        |                                                                         | Scale                                                                                                                                                     | Job                                                           |  |
| Barn Cottage               |                                                                        |                                                                         | 1:100 @ A1                                                                                                                                                | 1093                                                          |  |
|                            | gurrian TR8                                                            | 4AD                                                                     | 1:200 @ A3                                                                                                                                                |                                                               |  |
| Drawing:                   |                                                                        |                                                                         | Drawing                                                                                                                                                   | Rev                                                           |  |
| General Arrangement        |                                                                        |                                                                         | <b>10</b> 93_GA-E-EX                                                                                                                                      | 2                                                             |  |
| Existing Elevations        |                                                                        |                                                                         | 1035_GA-L-LX                                                                                                                                              |                                                               |  |
| or rep<br>by the<br>report | produced without<br>e contractor prior<br>ted to the Archite<br>POSES. | their prior written consent. All dimer to commencing any works. Work on | ARCHITECTURE and shall not in any was ions are to be checked on site or in the year to figure dimensions. Any discrepant DM THIS DRAWING FOR CONSTRUCTION | ne worksho<br>cies to be                                      |  |