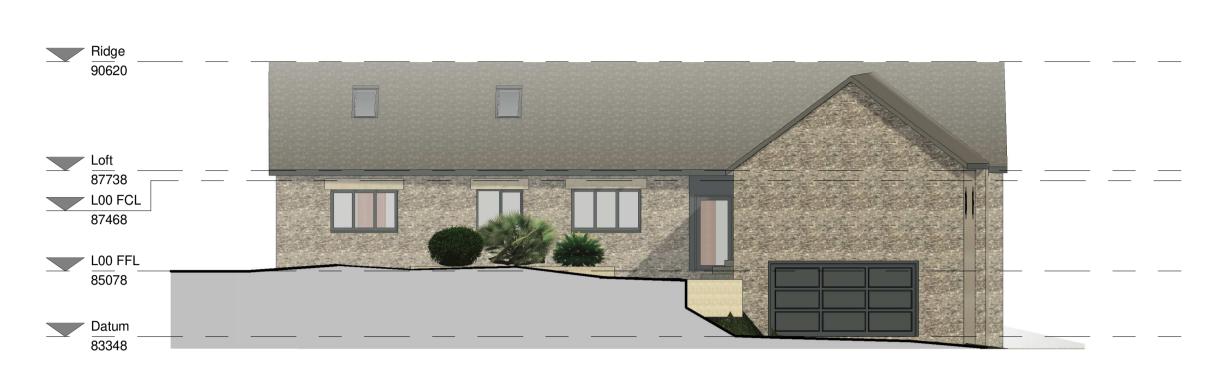

North Elevation
1:100

East Elevation
1:100

South Elevation
1:100

West Elevation
1:100

| 1                          | 05.11.21                                                               | Planning application submitted to the council                           |                                                                                                                                                           |                                                               |  |
|----------------------------|------------------------------------------------------------------------|-------------------------------------------------------------------------|-----------------------------------------------------------------------------------------------------------------------------------------------------------|---------------------------------------------------------------|--|
| rev                        | date                                                                   | description                                                             |                                                                                                                                                           | drawn by                                                      |  |
|                            | •                                                                      | CAZE ARCHITECTUR                                                        | (G)<br>Char<br>Archite                                                                                                                                    | tered institute of<br>ctural Technologists<br>stered Practice |  |
| Client:                    |                                                                        |                                                                         | Drawn:                                                                                                                                                    | Date                                                          |  |
| Mr and Mrs Benamer         |                                                                        |                                                                         | TANG                                                                                                                                                      | 10.2                                                          |  |
| Job:                       |                                                                        |                                                                         | Scale                                                                                                                                                     | Job                                                           |  |
| Barn Cottage               |                                                                        |                                                                         | 1:100 @ A1                                                                                                                                                | 1093                                                          |  |
|                            | gurrian TR8                                                            | 4AD                                                                     | 1:200 @ A3                                                                                                                                                |                                                               |  |
| Drawing:                   |                                                                        |                                                                         | Drawing                                                                                                                                                   | Rev                                                           |  |
| General Arrangement        |                                                                        |                                                                         | <b>10</b> 93_GA-E-EX                                                                                                                                      | 2                                                             |  |
| Existing Elevations        |                                                                        |                                                                         | 1035_GA-L-LX                                                                                                                                              |                                                               |  |
| or rep<br>by the<br>report | produced without<br>e contractor prior<br>ted to the Archite<br>POSES. | their prior written consent. All dimer to commencing any works. Work on | ARCHITECTURE and shall not in any was ions are to be checked on site or in the year to figure dimensions. Any discrepant DM THIS DRAWING FOR CONSTRUCTION | ne worksho<br>cies to be                                      |  |