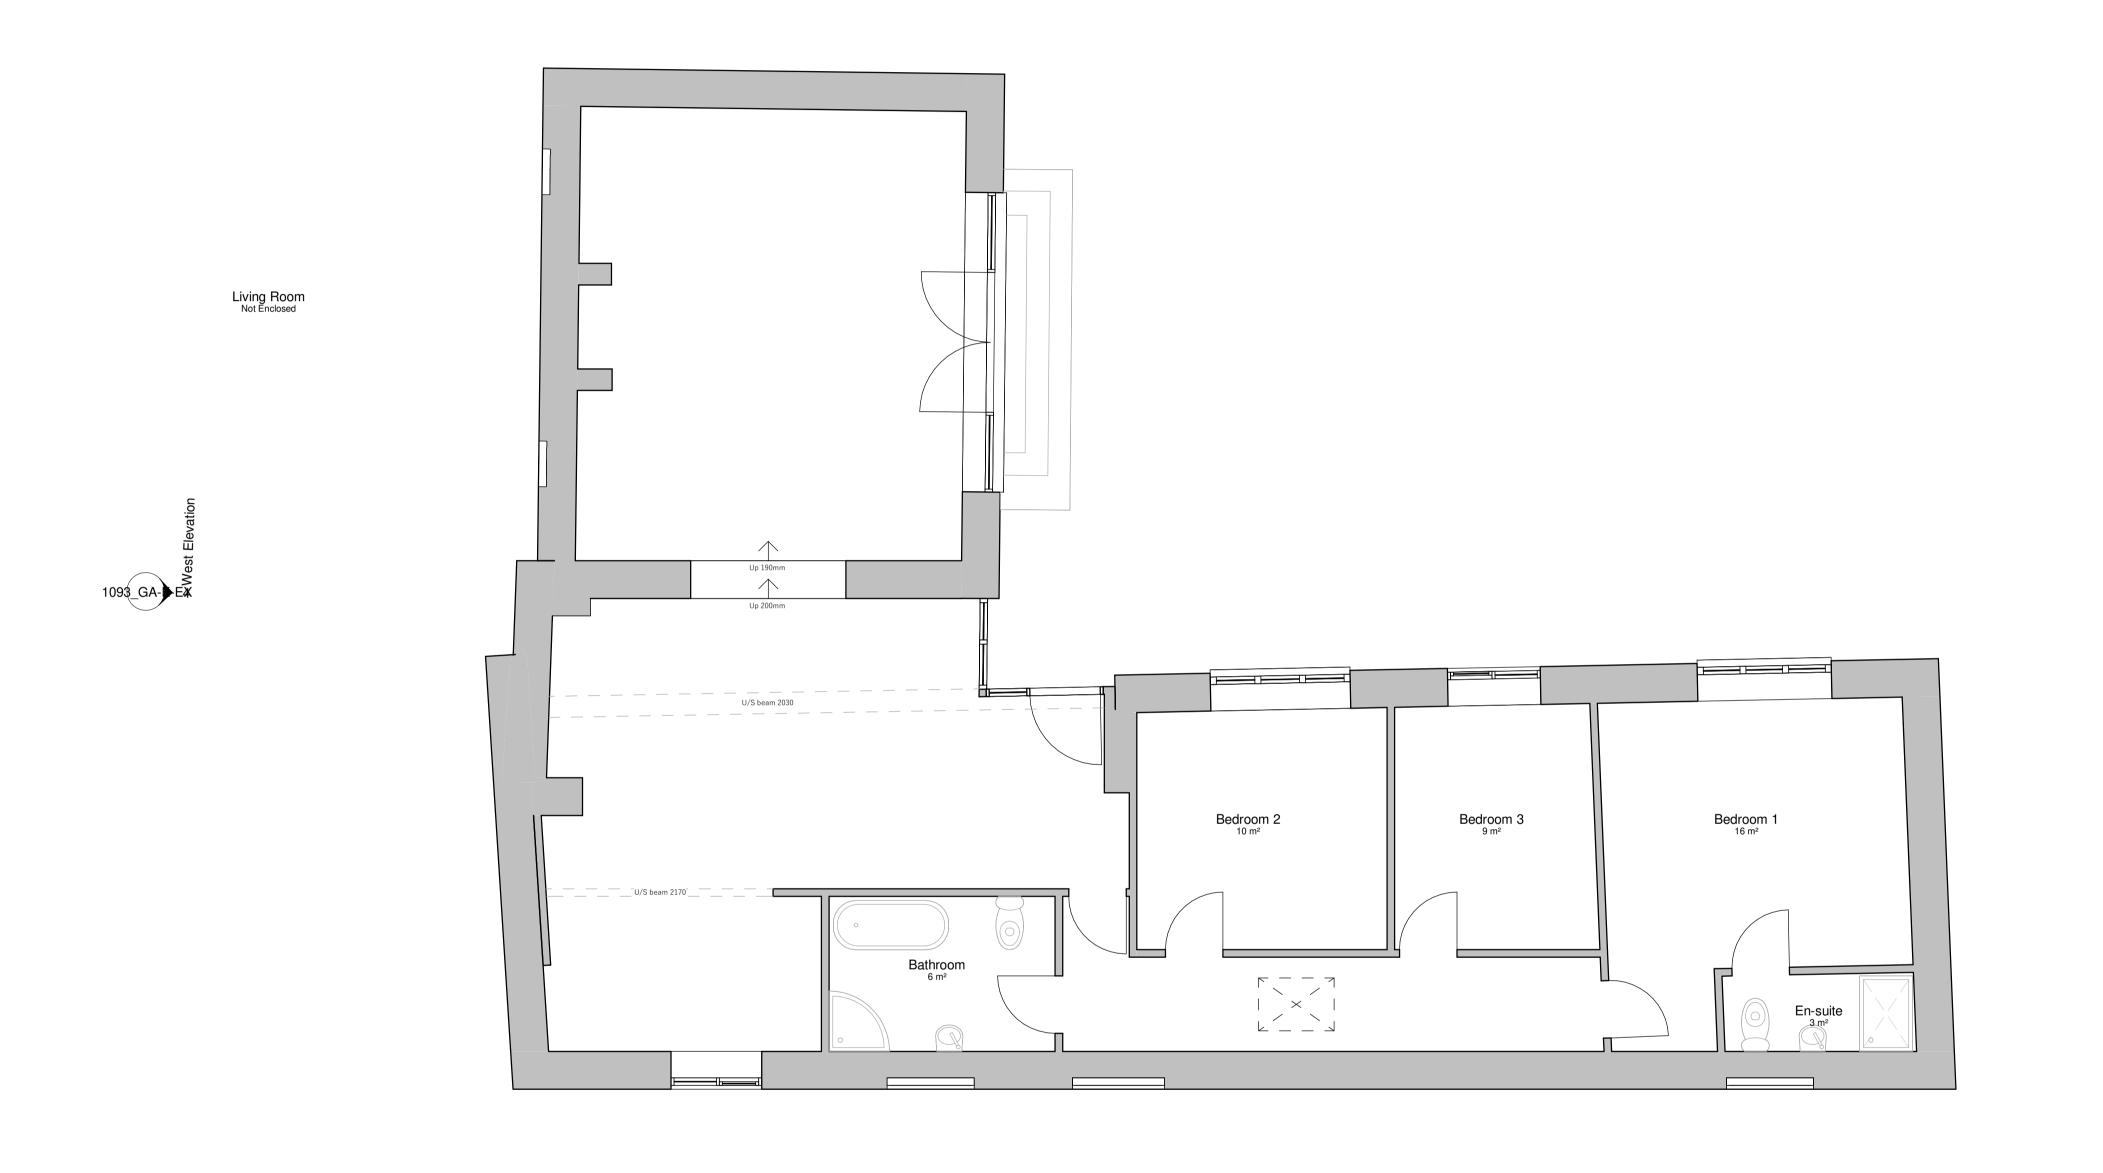

East Elevation 20

LOO FFL
1:50

Existing Ground Floor Plan 1093\_GA-P-EX

| T - 07890937652 W - www.lacazearchitecture.com E - natalie@lacazearchitecture.  Client:  Mr and Mrs Benamer  Job: Barn Cottage Tregurrian TR8 4AD  Drawing:  Drawing:  Drawing | 1 05.11.    | Planning application :       | submitted to the council NG |                                                                |
|--------------------------------------------------------------------------------------------------------------------------------------------------------------------------------|-------------|------------------------------|-----------------------------|----------------------------------------------------------------|
| T - 07890937652 W - www.lacazearchitecture.com E - natalie@lacazearchitecture.  Client:  Mr and Mrs Benamer  Job: Barn Cottage Tregurrian TR8 4AD  Drawing:  Drawing:  Drawing | rev date    |                              |                             | vn by                                                          |
| Client:  Mr and Mrs Benamer  Job: Barn Cottage Tregurrian TR8 4AD  Drawing:  Drawing:  Drawn:  NG  Scale 1:50 @ A1 1:100 @ A3                                                  | T = 0789000 |                              | an<br>An                    | hartered institute of hitectural Technologe egistered Practico |
| Job: Barn Cottage Tregurrian TR8 4AD  Drawing:  Scale 1:50 @ A1 1:100 @ A3  Drawing                                                                                            |             | 17032 W - WWW.Iacazearchitec |                             | Da                                                             |
| Barn Cottage Tregurrian TR8 4AD  Drawing:  Drawing:  Drawing                                                                                                                   | Mr and Mr   | s Benamer                    | ~ N (FANG                   | 10                                                             |
|                                                                                                                                                                                | Barn Cotta  | [// //                       | 1:50 @ A1                   | <b>Jo</b><br>10                                                |
|                                                                                                                                                                                |             |                              | Drawing                     | Re                                                             |
| General Arrangement Existing Ground Floor Plan  no 1093_GA-P-EX                                                                                                                |             | =                            | <b>10</b> 93_GA-P-EX        |                                                                |