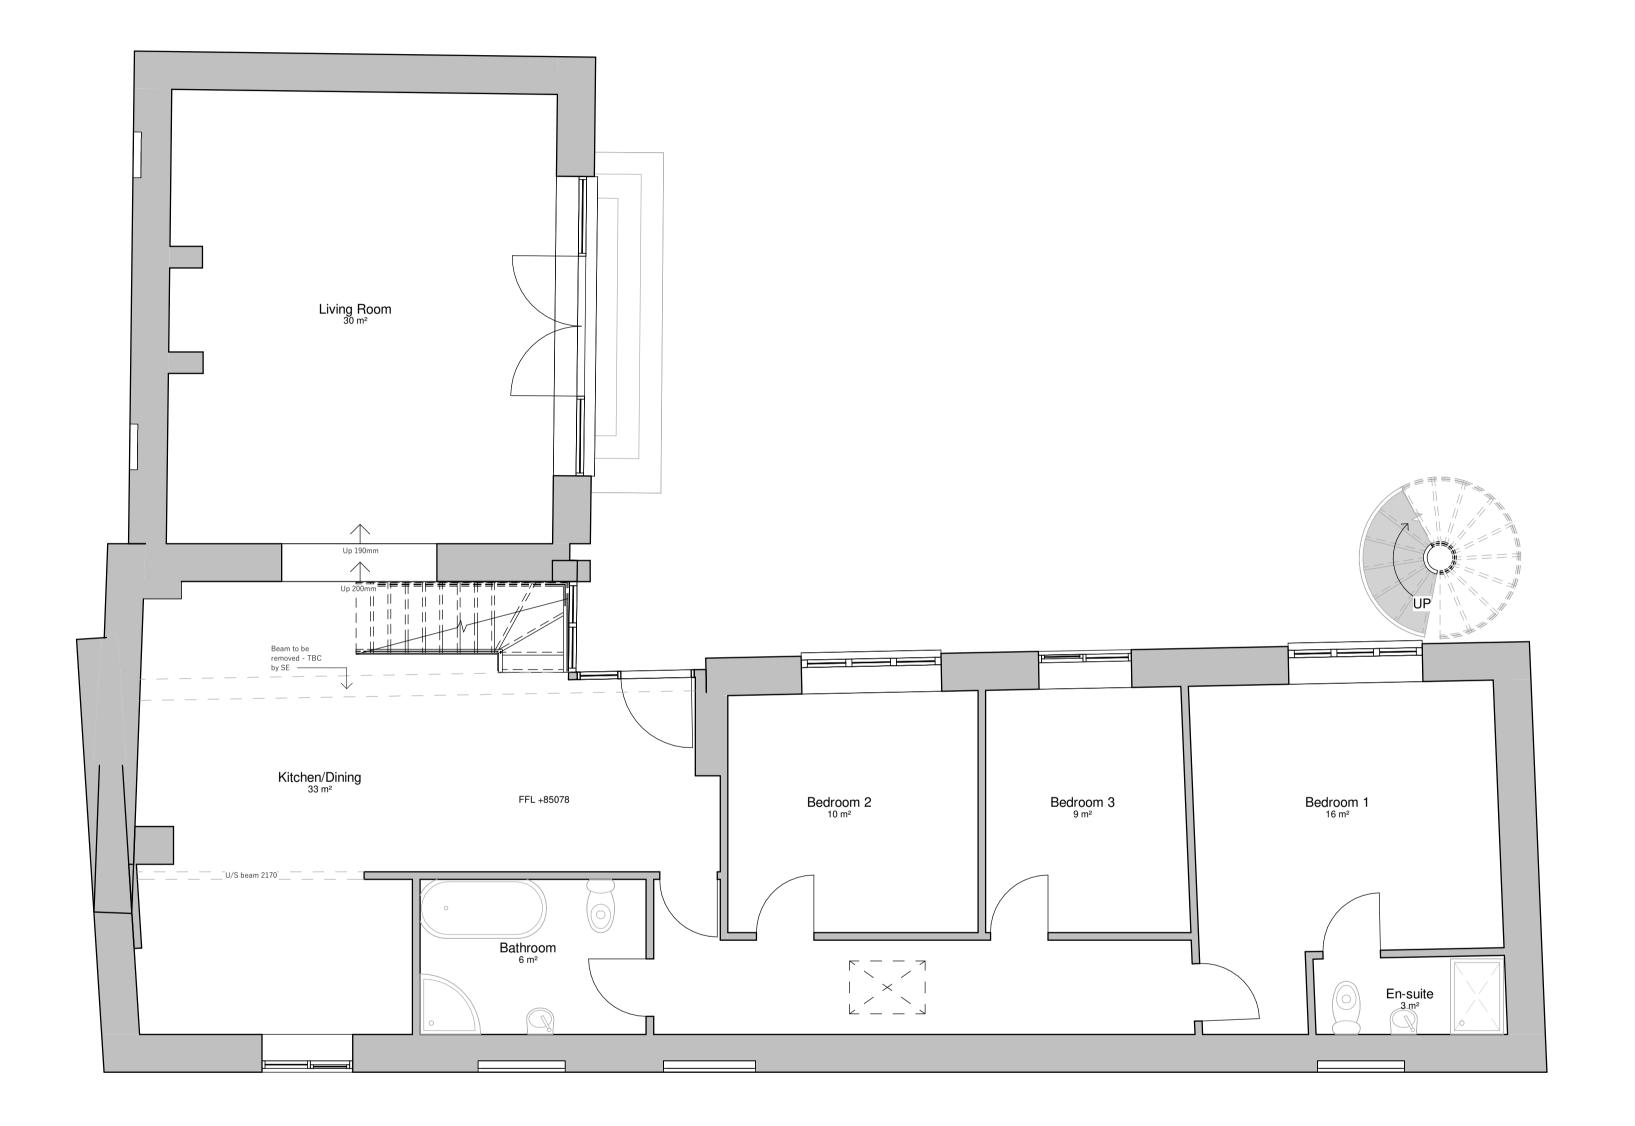

## Proposed Ground Floor Plan 1093\_GA-P-LOO-PR

**LOO FFL** 1 : 50

| PURPOSES. |        |         |  |
|-----------|--------|---------|--|
|           | FOR CO | JNISTRI |  |
|           |        |         |  |