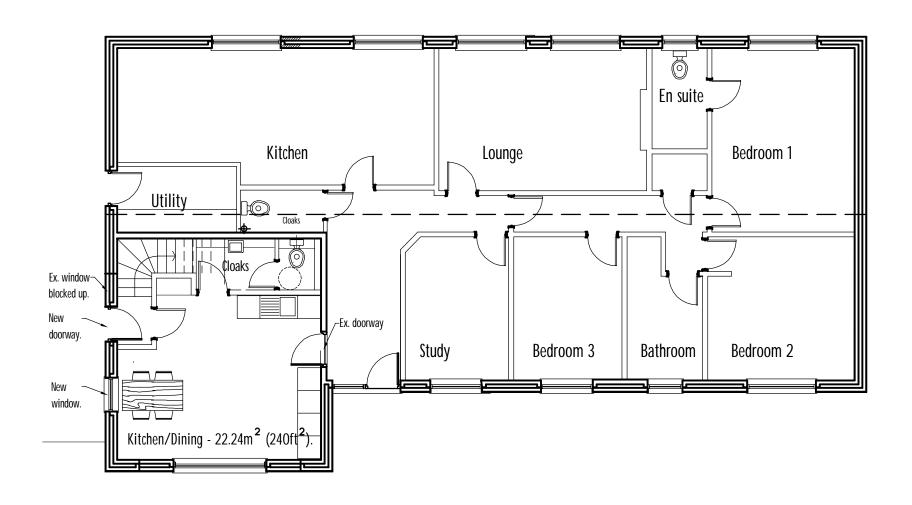

## Proposed Ground Floor Plan

|                                                                                                                           |                                                                                    |             |             |          | D<br>C<br>B<br>A                                  | Planning Submission. For Approval. Advanced copy for comment |                                                              | KF<br>KF<br>KF<br>KF | 23-02-7<br>15-02-2<br>10-12-2<br>03-05-2 |  |
|---------------------------------------------------------------------------------------------------------------------------|------------------------------------------------------------------------------------|-------------|-------------|----------|---------------------------------------------------|--------------------------------------------------------------|--------------------------------------------------------------|----------------------|------------------------------------------|--|
|                                                                                                                           |                                                                                    |             |             |          | Rev.                                              | Amendment                                                    |                                                              | Sig.                 | Date.                                    |  |
| Mr Mario Grech. No 9 Relistian Lane, Gwinear, Hayle, Cornwall, TR27 5HE  Drawing Title: Proposed Ground Floor & FF. Plan. |                                                                                    |             |             |          | Kevin Anthony Flynn BA(Hons), Dip(Hons)Arch, RIBA |                                                              |                                                              |                      |                                          |  |
|                                                                                                                           | Date Drawn: February 2024                                                          | Project No: | Drawing No. | Revision |                                                   | Chartered Architect                                          |                                                              |                      |                                          |  |
| Garage Conversion & Loft Extension to create                                                                              | Scale: 1:100                                                                       | 103         | 04          | D        | Studio,<br>15 Has                                 | ,<br>llemere Avenue,                                         |                                                              |                      |                                          |  |
| Self-Contained Accommodation for Family Member.                                                                           | General contractor to check all dimensions on site before any work is put in hand. |             |             |          | East B                                            | arnet,<br>FN4 8FV                                            | Tel: 020-8361-4947<br>Email: kaflvnnarchitect@btinternet.com |                      |                                          |  |