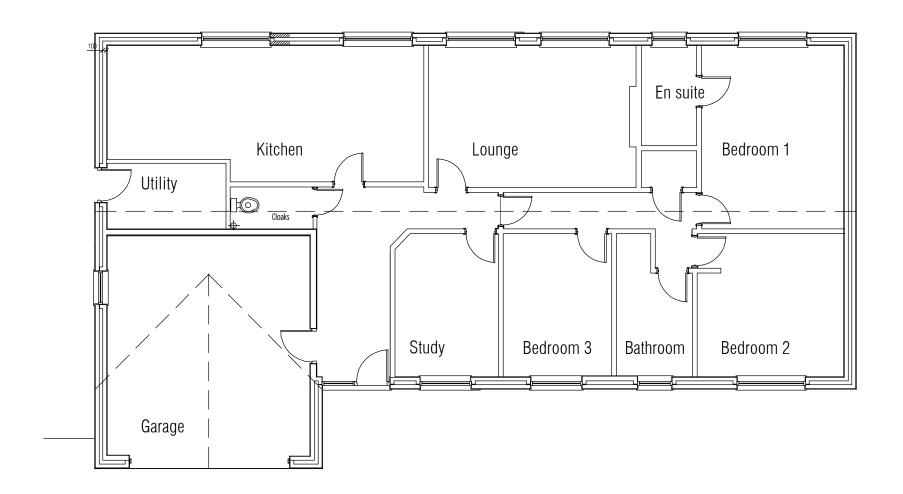

Ex. Roof Plan

Ex. Ground Floor Plan

| Rev.             | Amendment                                                                               | Sig.           | Date.                                          |
|------------------|-----------------------------------------------------------------------------------------|----------------|------------------------------------------------|
| D<br>C<br>B<br>A | Planning Submission For Approval. Advanced copy for comment. Advanced copy for comment. | KF<br>KF<br>KF | 23-02-2<br>  15-02-2<br>  10-12-2<br>  03-05-2 |

Mr Mario Grech.

No 9 Relistian Lane, Gwinear, Hayle, Cornwall, TR27 5HE

Garage Conversion & Loft Extension to create Self-Contained Accommodation for Family Member. Drawing Title: Ex. Ground Floor & Roof Plan.