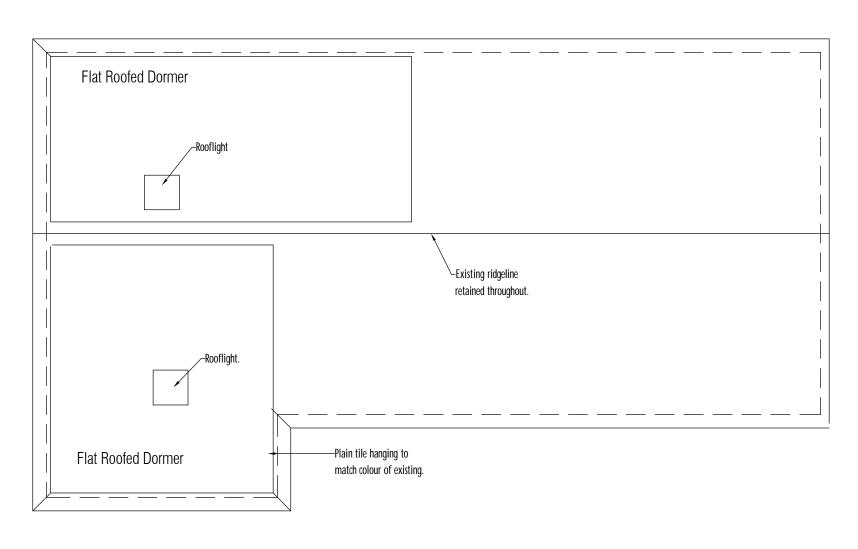

## Proposed Roof Plan

| Client: Mr Mario Grech. | Drawing Title: Proposed Roof Plan. | Rev.             | Kevin Anthony Flynn                                                                      | Sig.                 | Date.                                    |  |
|-------------------------|------------------------------------|------------------|------------------------------------------------------------------------------------------|----------------------|------------------------------------------|--|
|                         |                                    | D<br>C<br>B<br>A | Planning Submission. For Approval. Advanced copy for comment. Advanced copy for comment. | KF<br>KF<br>KF<br>KF | 23-02-2<br>15-02-2<br>10-12-2<br>03-05-2 |  |

No 9 Relistian Lane, Gwinear, Hayle, Cornw