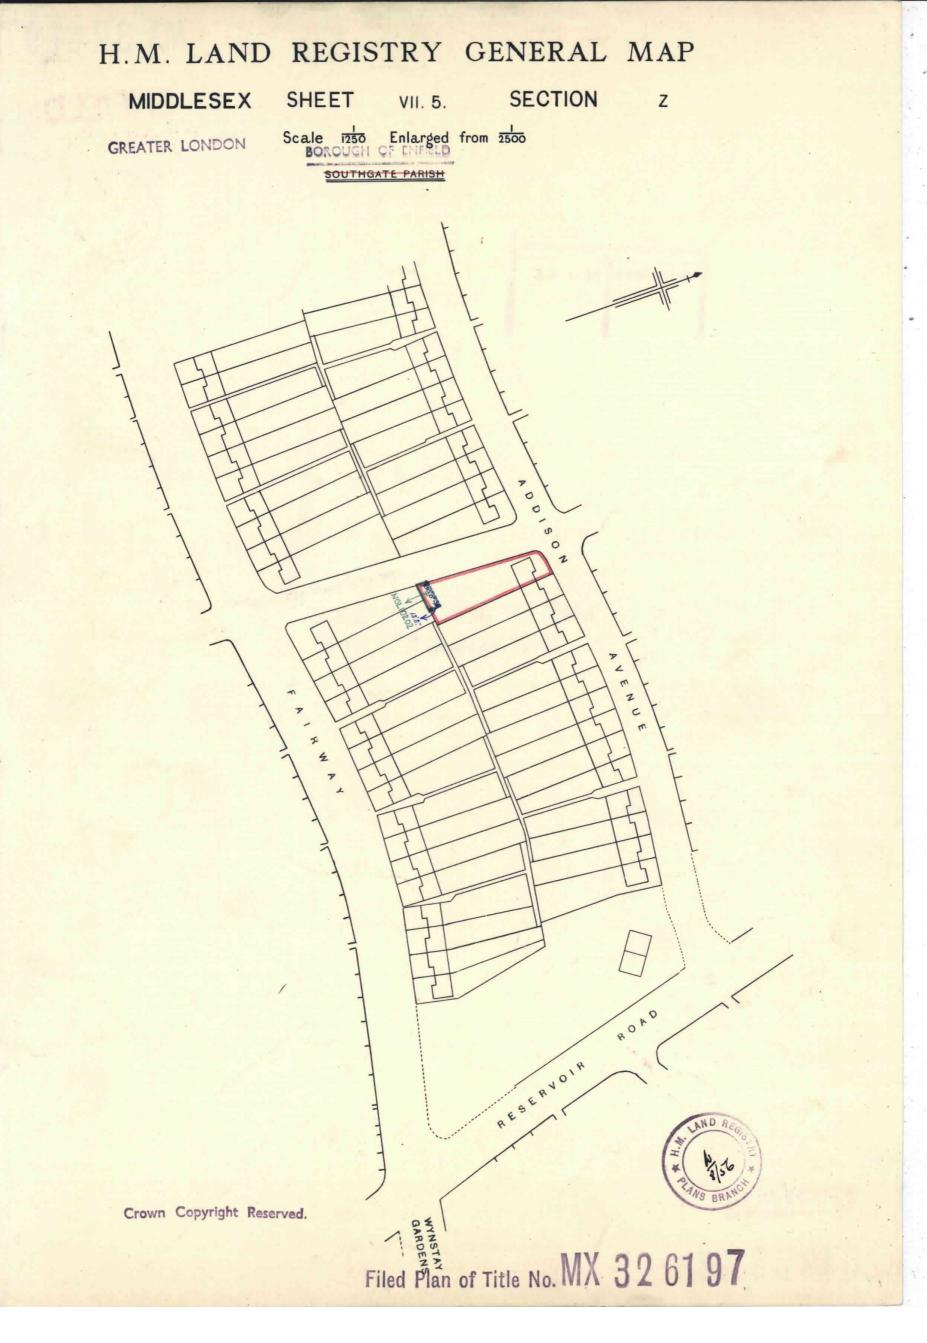

HM Land Registry endeavours to maintain high quality and scale accuracy of title plan images. The quality and accuracy of any print will depend on your printer, your computer and its print settings. This title plan shows the general position, not the exact line, of the boundaries. It may be subject to distortions in scale. Measurements scaled from this plan may not match measurements between the same points on the ground.