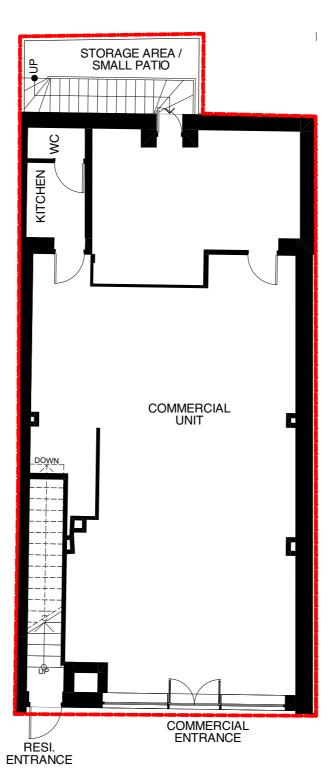

2322-P-003

BASEMENT FLOOR PLAN 1:100

M. BARNES

GROUND FLOOR PLAN 1:100

FIRST FLOOR PLAN

1:100

| REFURBISHMENT & EXTENSION AT 4 CHURCH PLACE | Status PLA               | NNING               |
|---------------------------------------------|--------------------------|---------------------|
| Drawing Title EXISTING FLOOR PLANS          | Date of Issue 23/02/2024 | Scale<br>1:100 @ A3 |