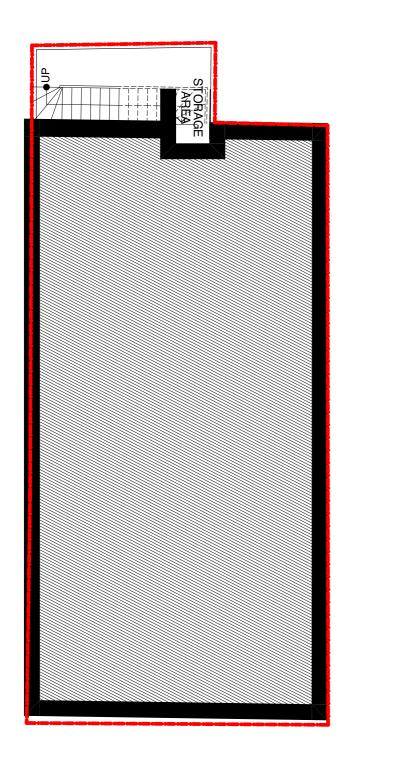

2322-P-003

BASEMENT FLOOR PLAN 1:100

M. BARNES

GROUND FLOOR PLAN 1:100

FIRST FLOOR PLAN

1:100

| REFURBISHMENT & EXTENSION AT 4 CHURCH PLACE | Status PLA               | NNING               |
|---------------------------------------------|--------------------------|---------------------|
| Drawing Title EXISTING FLOOR PLANS          | Date of Issue 23/02/2024 | Scale<br>1:100 @ A3 |