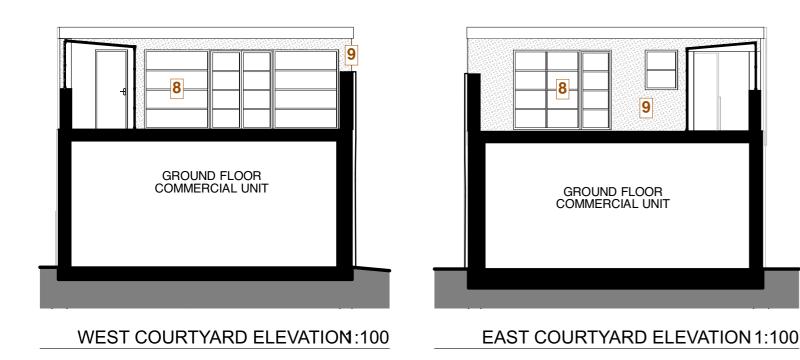

0 1m 6i

Brick (orange)Aluminium cladding (black)

UPVC windows (white)
Render (unpainted/dirty)

8 Alum. windows/doors (black)

Clay tile hanging (Red multi)

**9** Render (painted black)

brick (painted)

studio HEKKEL
07814236038 | studiohekkel.com

Project REFURBISHMENT & EXTENSION AT 4 CHURCH PLACE

PROPOSED ELEVATIONS

Project PLANNING

Date of Issue 23/02/2024 1:100 @ A3

2322-P-009