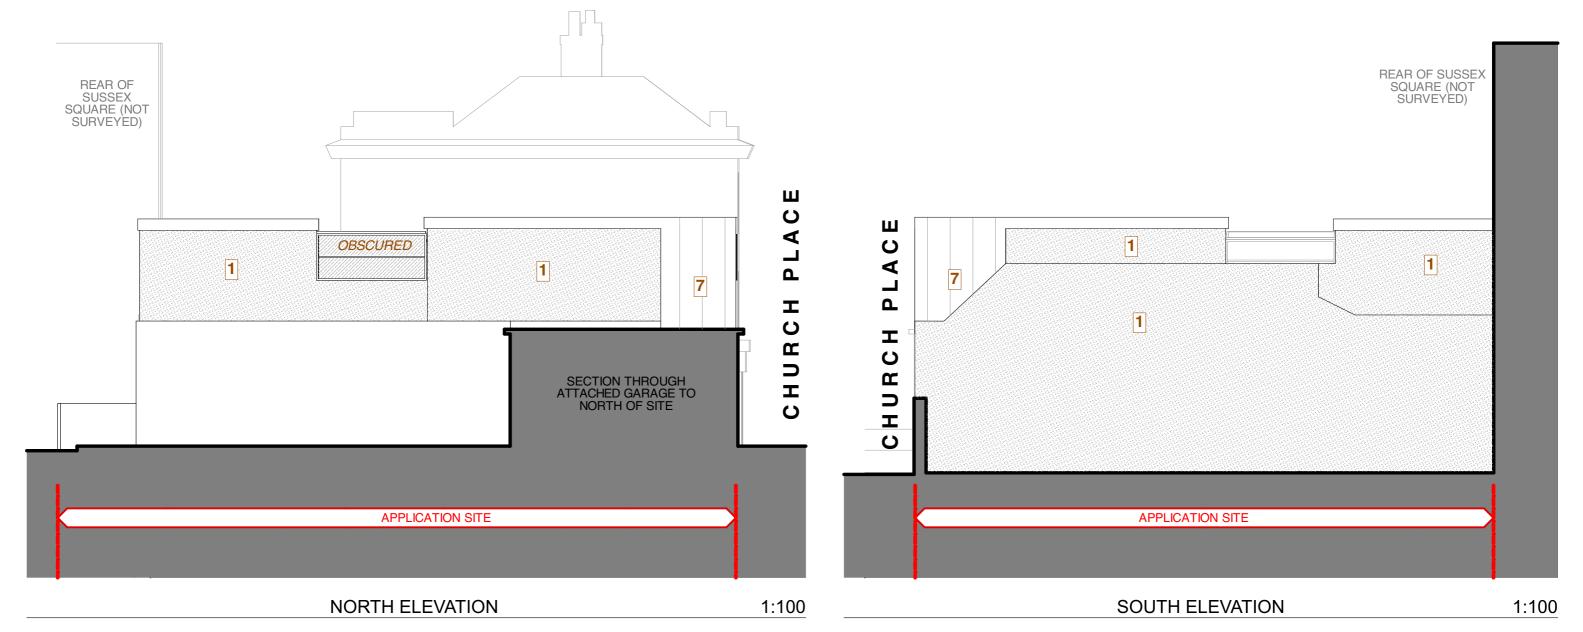

0 1m 6i

Brick (orange)Aluminium cladding (black)

UPVC windows (white)
Render (unpainted/dirty)

8 Alum. windows/doors (black)

Clay tile hanging (Red multi)

**9** Render (painted black)

brick (painted)

studio HEKKEL
07814236038 | studiohekkel.com

Project REFURBISHMENT & EXTENSION AT 4 CHURCH PLACE

PROPOSED ELEVATIONS

Project PLANNING

Date of Issue 23/02/2024 1:100 @ A3

2322-P-009