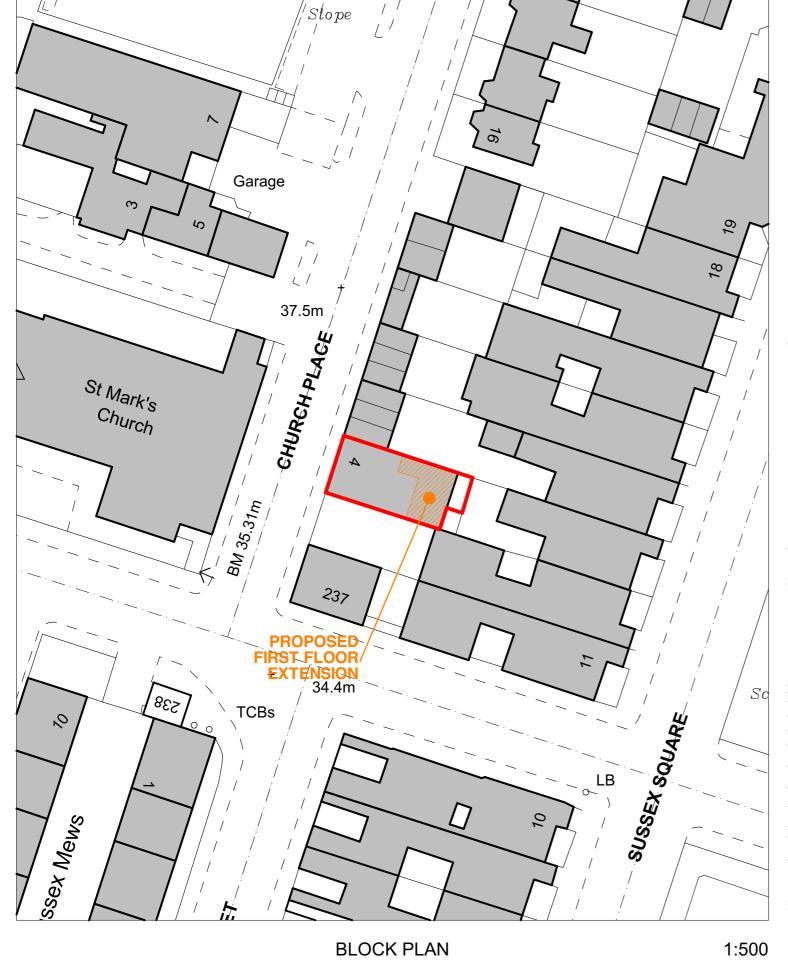

M. BARNES

| REFURBISHMENT & EXTENSION AT 4 CHURCH PLACE | PLANNING PLANNING        |                             |
|---------------------------------------------|--------------------------|-----------------------------|
| Drawing Title LOCATION AND BLOCK PLAN       | Date of Issue 23/02/2024 | Scale<br>1:500, 1:1250 @ A3 |