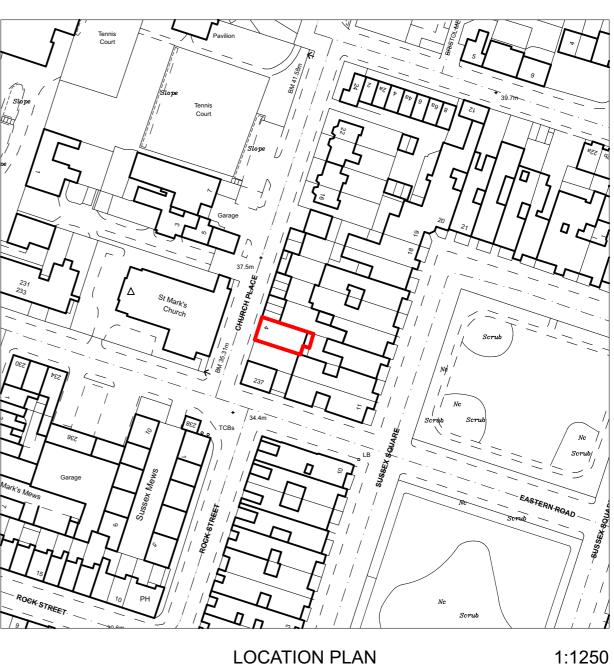

M. BARNES

| REFURBISHMENT & EXTENSION AT 4 CHURCH PLACE | PLANNING PLANNING        |                             |
|---------------------------------------------|--------------------------|-----------------------------|
| Drawing Title LOCATION AND BLOCK PLAN       | Date of Issue 23/02/2024 | Scale<br>1:500, 1:1250 @ A3 |