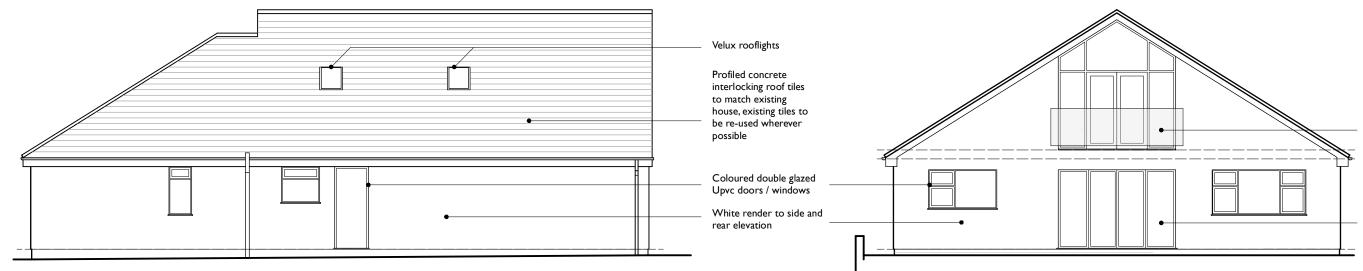

## SIDE ELEVATION AS PROPOSED - TO No 33

**REAR ELEVATION AS PROPOSED** 

SIDE ELEVATION AS PROPOSED - TO No 29

Velux rooflight

Profiled concrete interlocking roof tiles to match existing house, existing tiles to be re-used wherever possible

- Coloured double glazed Upvc doors / windows
- White render to front elevation

Toughened/laminated glass juliette balcony fixed into wall on either side of opening

Bi-fold doors in coloured PPC finish

Proposed Extension and Loft Conversion, 31 Crawford Close, Leamington Spa Title : Elevations as Proposed Scale : 1:100 (at A3) Date : Feb 2024