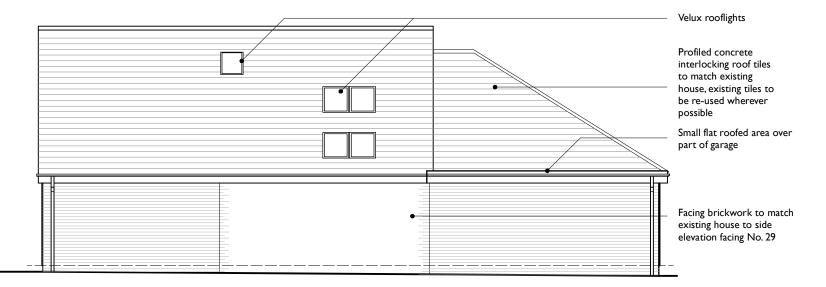

## SIDE ELEVATION AS PROPOSED - TO No 33

**REAR ELEVATION AS PROPOSED** 

SIDE ELEVATION AS PROPOSED - TO No 29

Velux rooflight

Profiled concrete interlocking roof tiles to match existing house, existing tiles to be re-used wherever possible

- Coloured double glazed Upvc doors / windows
- White render to front elevation

Toughened/laminated glass juliette balcony fixed into wall on either side of opening

Bi-fold doors in coloured PPC finish

Proposed Extension and Loft Conversion, 31 Crawford Close, Leamington Spa Title : Elevations as Proposed Scale : 1:100 (at A3) Date : Feb 2024