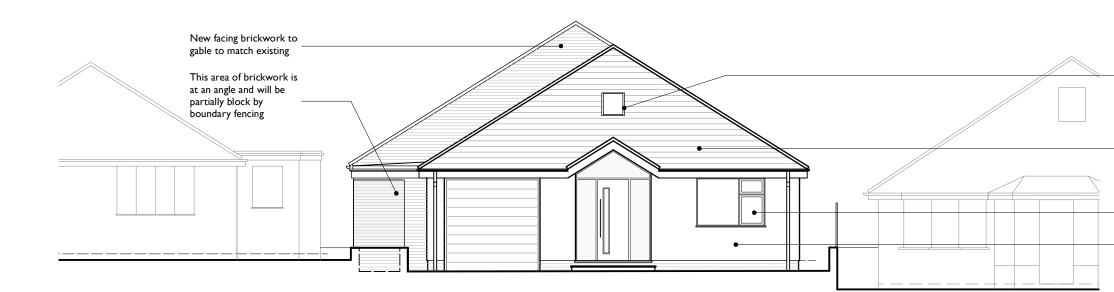

## **FRONT ELEVATION AS PROPOSED**



## SIDE ELEVATION AS PROPOSED - TO No 33



**REAR ELEVATION AS PROPOSED** 

SIDE ELEVATION AS PROPOSED - TO No 29

Velux rooflight

Profiled concrete interlocking roof tiles to match existing house, existing tiles to be re-used wherever possible

- Coloured double glazed Upvc doors / windows
- White render to front elevation

Toughened/laminated glass juliette balcony fixed into wall on either side of opening

Bi-fold doors in coloured PPC finish

Proposed Extension and Loft Conversion, 31 Crawford Close, Leamington Spa Title : Elevations as Proposed Scale : 1:100 (at A3) Date : Feb 2024

Drawing Number: RG/CA/04