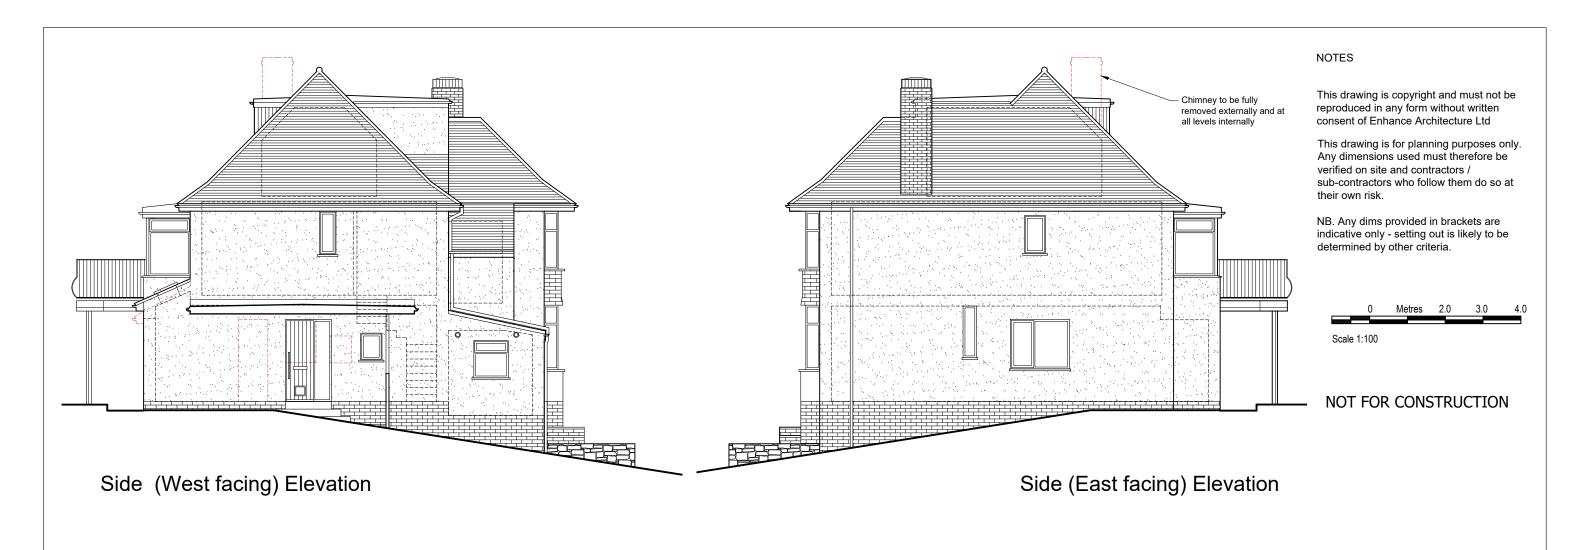

Second Floor Plan

Rear Elevation

Rev Date Revision

Clients:

Kevin & Lisa Harbridge

Project:

81 Southwood Drive, Coombe Dingle, BS9 2QR Internal reconfiguration at Ground & First floor levels and removal of chimney throughout

Drawing: Front, Rear & Side Elevations PROPOSED

1 Grosvenor Road, Bristol, BS2 8XD

| Drawing Number:<br>2405_81SD_D104 |         | Revision: |
|-----------------------------------|---------|-----------|
| Scale:                            | Date:   | Drawn:    |
| 1:100 @A3                         | 03.2024 | CS        |