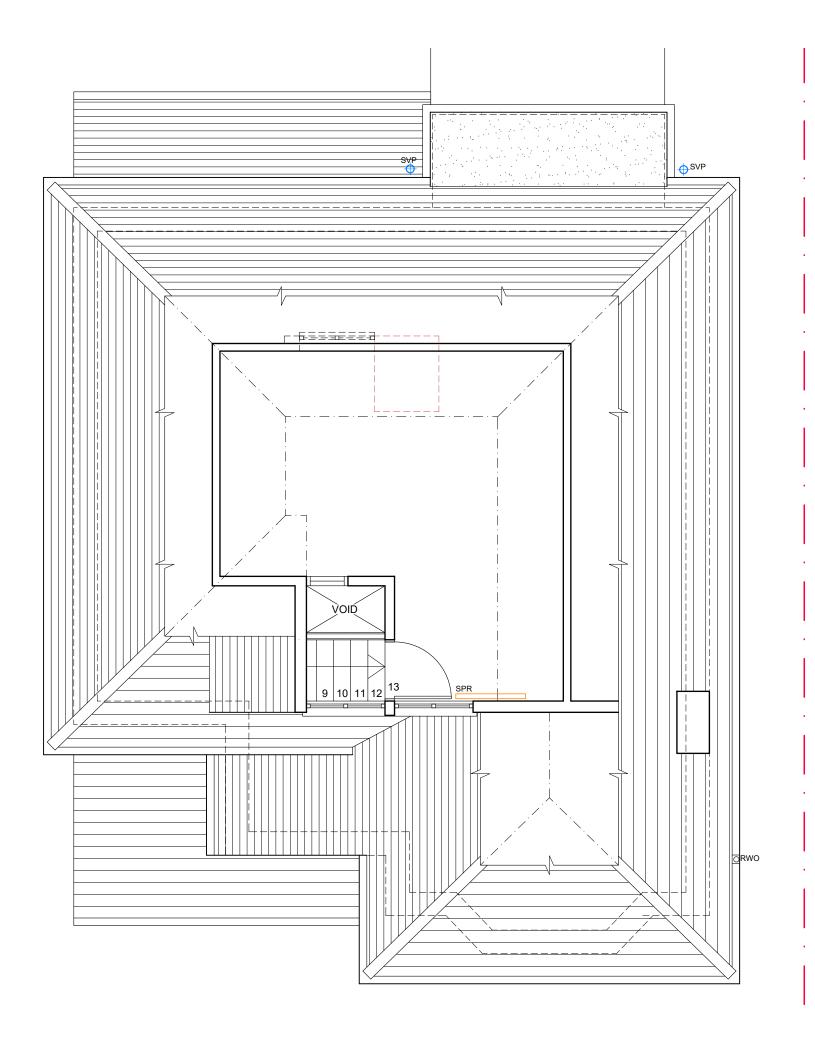

# NOT FOR CONSTRUCTION

Rev Date Revision

Clients:

Kevin & Lisa Harbridge

Project:

81 Southwood Drive, Coombe Dingle, BS9 2QR Internal reconfiguration at Ground & First floor levels and removal of chimney throughout

Drawing: Second floor plan PROPOSED

1 Grosvenor Road, Bristol, BS2 8XD

m: +44(0)7779 668358 / e: chris@enhancearchitecture.com w: www.enhancearchitecture.com

| Drawing Number:<br>2405_81SD_D103 |         | Revision: |
|-----------------------------------|---------|-----------|
| Scale:                            | Date:   | Drawn:    |
| 1:50 @A3                          | 03.2024 | CS        |