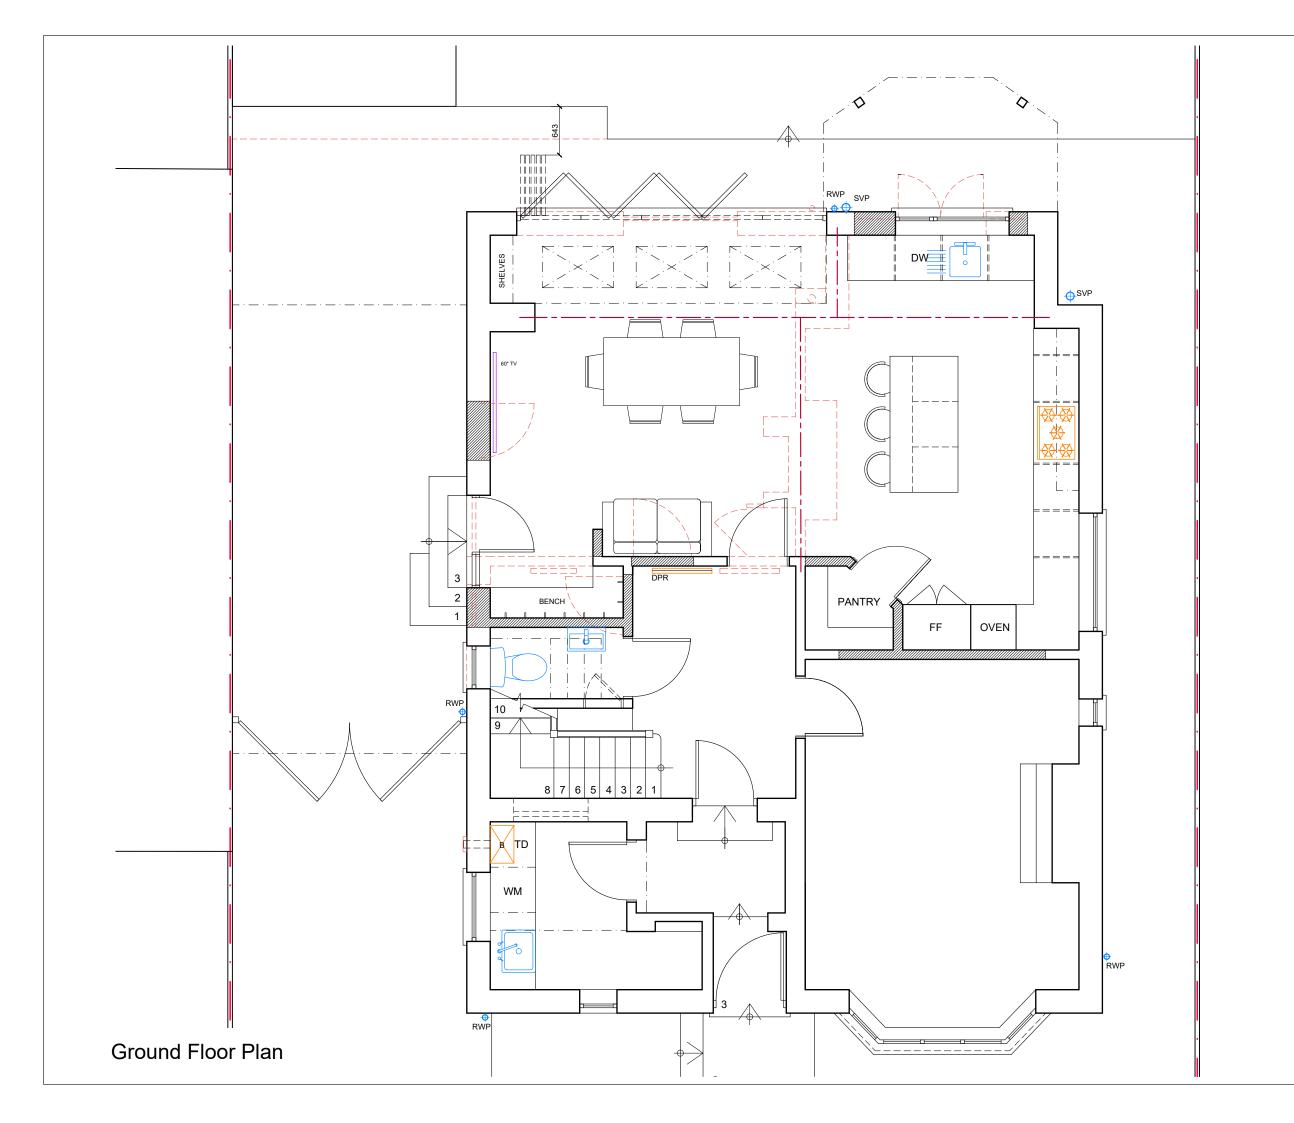

# NOT FOR CONSTRUCTION

Rev Date Revision

Clients:

Kevin & Lisa Harbridge

81 Southwood Drive, Coombe Dingle, BS9 2QR Internal reconfiguration at Ground & First floor levels and removal of chimney throughout

Drawing: Ground & First floor plans EXISTING

1 Grosvenor Road, Bristol, BS2 8XD

m: +44(0)7779 668358 / e: chris@enhancearchitecture.com w: www.enhancearchitecture.com

| Drawing Number 2405_81SD_X |         | Revision: |
|----------------------------|---------|-----------|
| Scale:                     | Date:   | Drawn:    |
| 1:100 @A3                  | 02.2024 | CS        |

First Floor Plan **Ground Floor Plan** 

Second Floor Plan