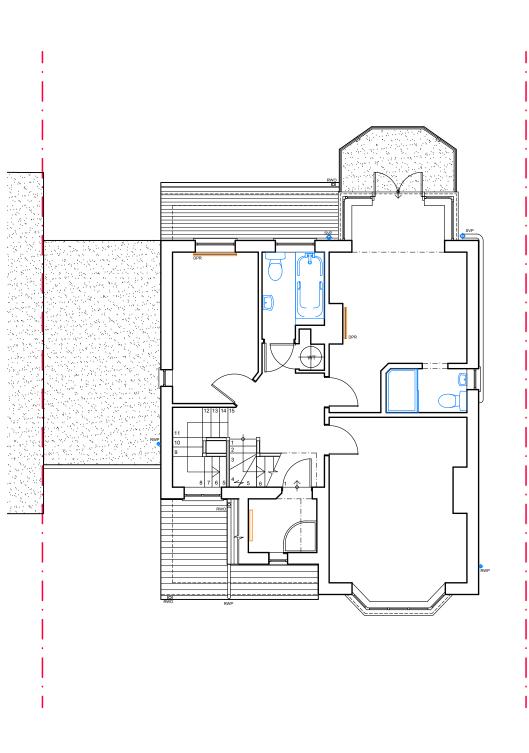

# NOT FOR CONSTRUCTION

Rev Date Revision

Clients:

Kevin & Lisa Harbridge

Project:

81 Southwood Drive, Coombe Dingle, BS9 2QR Internal reconfiguration at Ground & First floor levels and removal of chimney throughout

Drawing: First floor plan PROPOSED

1 Grosvenor Road, Bristol, BS2 8XD

| Drawing Number:<br>2405_81SD_D102 |         | Revision: |
|-----------------------------------|---------|-----------|
| Scale:                            | Date:   | Drawn:    |
| 1:50 @A3                          | 03.2024 | CS        |