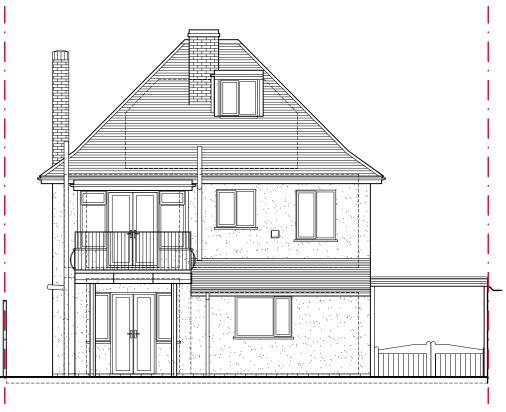

This drawing is copyright and must not be reproduced in any form without written consent of Enhance Architecture Ltd

This drawing is for planning purposes only. Any dimensions used must therefore be verified on site and contractors / sub-contractors who follow them do so at their own risk.

NB. Any dims provided in brackets are indicative only - setting out is likely to be determined by other criteria.

Scale 1:50

# NOT FOR CONSTRUCTION

Rev Date Revision

Clients:

Kevin & Lisa Harbridge

Project:

81 Southwood Drive, Coombe Dingle, BS9 2QR Internal reconfiguration at Ground & First floor levels and removal of chimney throughout

Second Floor Plan

Rear Elevation

Rev Date Revision

Clients:

Kevin & Lisa Harbridge

Project:

81 Southwood Drive, Coombe Dingle, BS9 2QR Internal reconfiguration at Ground & First floor levels and removal of chimney throughout

Drawing: Front, Rear & Side Elevations PROPOSED

1 Grosvenor Road, Bristol, BS2 8XD

| Drawing Number:<br>2405_81SD_D104 |         | Revision: |
|-----------------------------------|---------|-----------|
| Scale:                            | Date:   | Drawn:    |
| 1:100 @A3                         | 03.2024 | CS        |