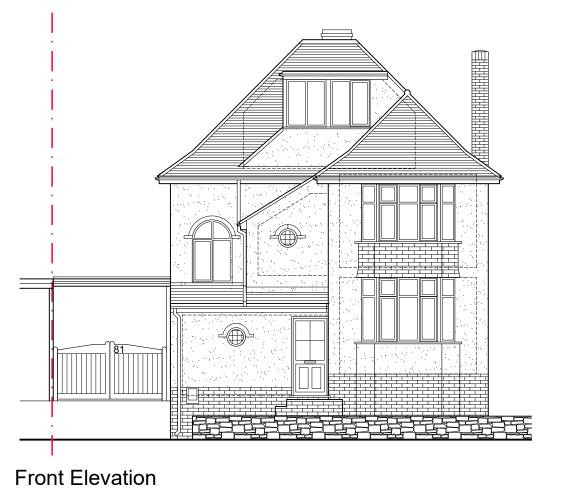

This drawing is copyright and must not be reproduced in any form without written consent of Enhance Architecture Ltd

This drawing is for planning purposes only. Any dimensions used must therefore be verified on site and contractors / sub-contractors who follow them do so at their own risk.

NB. Any dims provided in brackets are indicative only - setting out is likely to be determined by other criteria.

Scale 1:50

# NOT FOR CONSTRUCTION

Rev Date Revision

Clients:

Kevin & Lisa Harbridge

Project:

81 Southwood Drive, Coombe Dingle, BS9 2QR Internal reconfiguration at Ground & First floor levels and removal of chimney throughout

Drawing: Front, Rear & Side Elevations PROPOSED

1 Grosvenor Road, Bristol, BS2 8XD

| Drawing Number:<br>2405_81SD_D104 |         | Revision: |
|-----------------------------------|---------|-----------|
| Scale:                            | Date:   | Drawn:    |
| 1:100 @A3                         | 03.2024 | CS        |