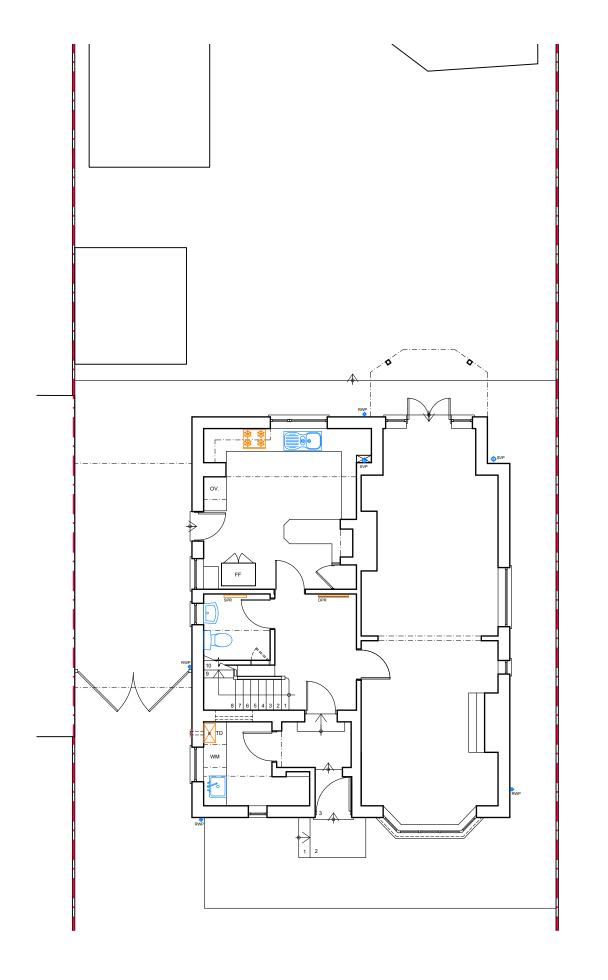

# NOT FOR CONSTRUCTION

Rev Date Revision

Clients:

Kevin & Lisa Harbridge

Project

81 Southwood Drive, Coombe Dingle, BS9 2QR Internal reconfiguration at Ground & First floor levels and removal of chimney throughout

Drawing: Ground floor plan PROPOSED

1 Grosvenor Road, Bristol, BS2 8XD

| Drawing Numb<br>2405_81SD_D |         | Revision: |
|-----------------------------|---------|-----------|
| Scale:                      | Date:   | Drawn:    |
| 1:50 @A3                    | 03 2024 | CS        |