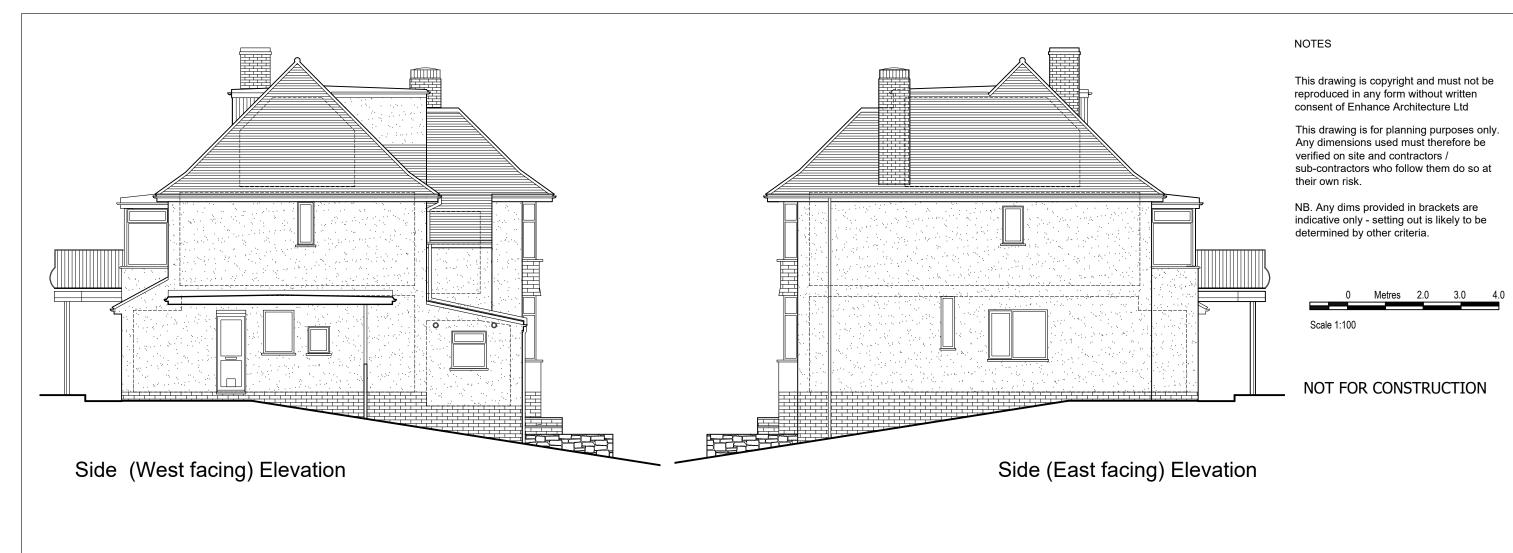

This drawing is copyright and must not be reproduced in any form without written consent of Enhance Architecture Ltd

This drawing is for planning purposes only. Any dimensions used must therefore be verified on site and contractors / sub-contractors who follow them do so at their own risk.

NB. Any dims provided in brackets are indicative only - setting out is likely to be determined by other criteria.

Scale 1:100

# NOT FOR CONSTRUCTION

Rev Date Revision

Clients:

Kevin & Lisa Harbridge

81 Southwood Drive, Coombe Dingle, BS9 2QR Internal reconfiguration at Ground & First floor levels and removal of chimney throughout

Drawing: Front, Rear & Side Elevations EXISTING

1 Grosvenor Road, Bristol, BS2 8XD

| Drawing Number:<br>2405_81SD_X003 |       | Revision: |
|-----------------------------------|-------|-----------|
| Caalar                            | Date: | Drawn:    |
| Scale:                            | Date. | Diawii.   |