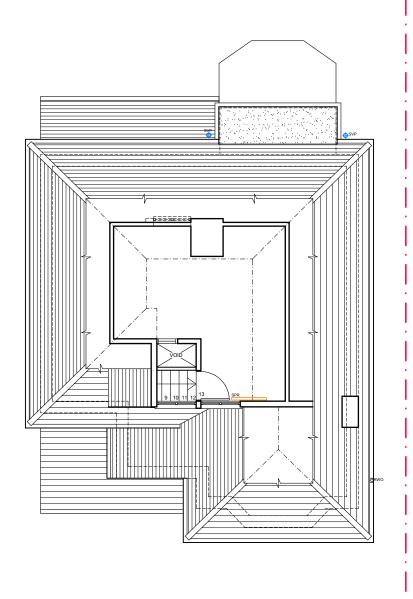

# NOT FOR CONSTRUCTION

Rev Date Revision

Clients:

Kevin & Lisa Harbridge

Project:

81 Southwood Drive, Coombe Dingle, BS9 2QR Internal reconfiguration at Ground & First floor levels and removal of chimney throughout

Drawing: Second floor plan PROPOSED

1 Grosvenor Road, Bristol, BS2 8XD

m: +44(0)7779 668358 / e: chris@enhancearchitecture.com w: www.enhancearchitecture.com

| Drawing Number:<br>2405_81SD_D103 |         | Revision: |
|-----------------------------------|---------|-----------|
| Scale:                            | Date:   | Drawn:    |
| 1:50 @A3                          | 03.2024 | CS        |