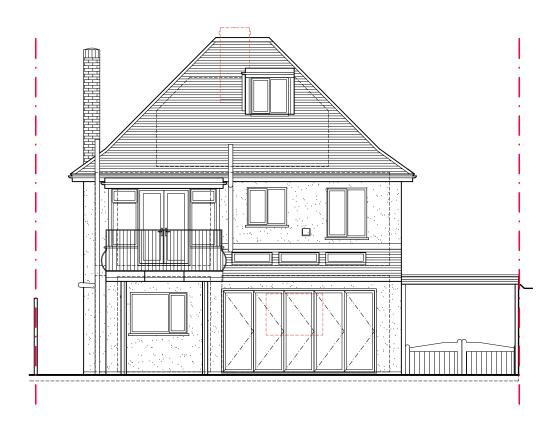

Rear Elevation

Rev Date Revision

Clients:

Kevin & Lisa Harbridge

Project:

81 Southwood Drive, Coombe Dingle, BS9 2QR Internal reconfiguration at Ground & First floor levels and removal of chimney throughout

Drawing: Front, Rear & Side Elevations EXISTING

1 Grosvenor Road, Bristol, BS2 8XD

| Drawing Number:<br>2405_81SD_X003 |       | Revision: |
|-----------------------------------|-------|-----------|
| Caalar                            | Date: | Drawn:    |
| Scale:                            | Date. | Diawii.   |