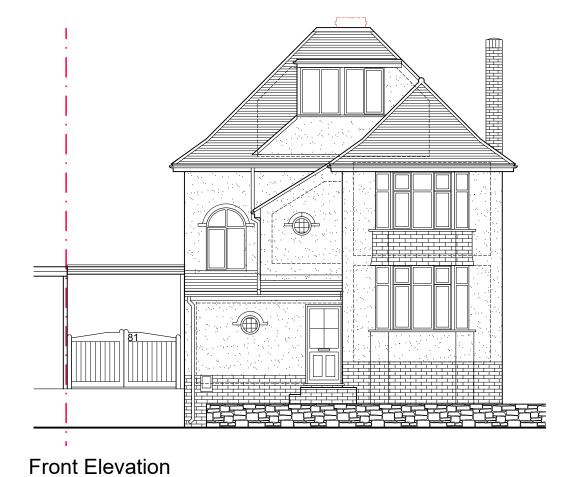

Second Floor Plan

Rear Elevation

Rev Date Revision

Clients:

Kevin & Lisa Harbridge

Project:

81 Southwood Drive, Coombe Dingle, BS9 2QR Internal reconfiguration at Ground & First floor levels and removal of chimney throughout

Drawing: Front, Rear & Side Elevations PROPOSED

1 Grosvenor Road, Bristol, BS2 8XD

| Drawing Number:<br>2405_81SD_D104 |         | Revision: |
|-----------------------------------|---------|-----------|
| Scale:                            | Date:   | Drawn:    |
| 1:100 @A3                         | 03.2024 | CS        |