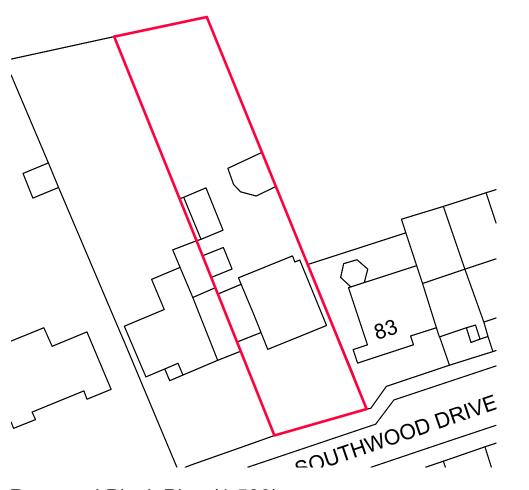

Existing Location Plan (1:1250)

Proposed Block Plan (1:500)

## NOTES

This drawing is copyright and must not be reproduced in any form without written consent of Enhance Architecture Ltd.

Rev Date Revision

Clients:

Kevin & Lisa Harbridge

Projec

81 Southwood Drive, Coombe Dingle, BS9 2QR Internal reconfiguration at Ground & First floor levels and removal of chimney throughout

Drawing: Location & Block Plans EXISTING & PROPOSED

1 Grosvenor Road, Bristol, BS2 8XD

| Drawing Number: 2405_81SD_X000  |                  | Revision:    |
|---------------------------------|------------------|--------------|
| Scale:<br>1:1250 & 1:500<br>@A3 | Date:<br>02.2024 | Drawn:<br>CS |