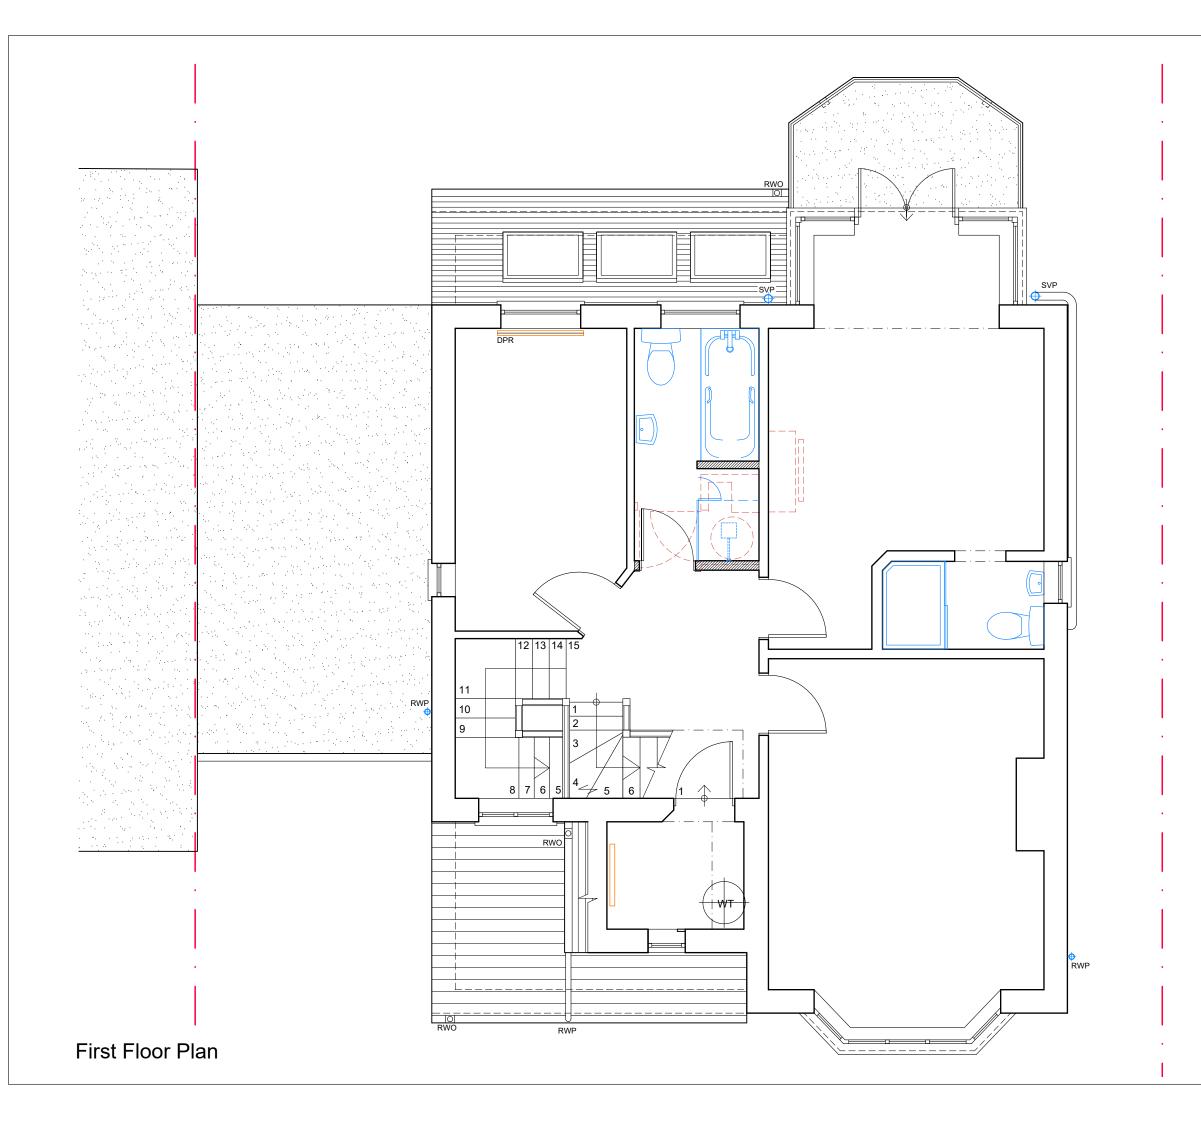

# NOT FOR CONSTRUCTION

Rev Date Revision

Clients:

Kevin & Lisa Harbridge

81 Southwood Drive, Coombe Dingle, BS9 2QR Internal reconfiguration at Ground & First floor levels and removal of chimney throughout

Drawing: Ground & First floor plans EXISTING

1 Grosvenor Road, Bristol, BS2 8XD

m: +44(0)7779 668358 / e: chris@enhancearchitecture.com w: www.enhancearchitecture.com

| Drawing Number 2405_81SD_X |         | Revision: |
|----------------------------|---------|-----------|
| Scale:                     | Date:   | Drawn:    |
| 1:100 @A3                  | 02.2024 | CS        |

First Floor Plan **Ground Floor Plan** 

Second Floor Plan