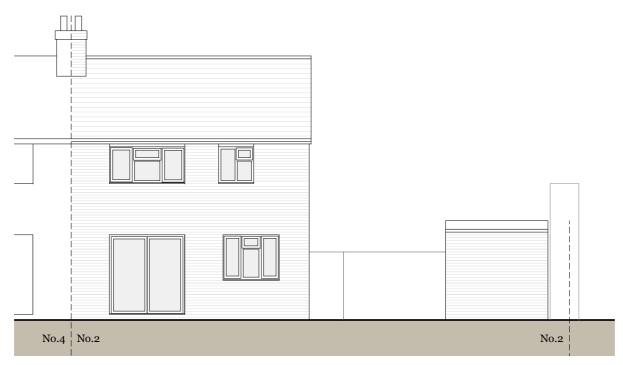

Rear elevation (north west)

Side elevation (north east)

Existing Materials:

Walls -Facing brick with tile hanging

Roof -Concrete tiles

Windows and doors -White UPVC frames

Fascia and soffits -White UPVC

Downpipes and gutters - Black UPVC