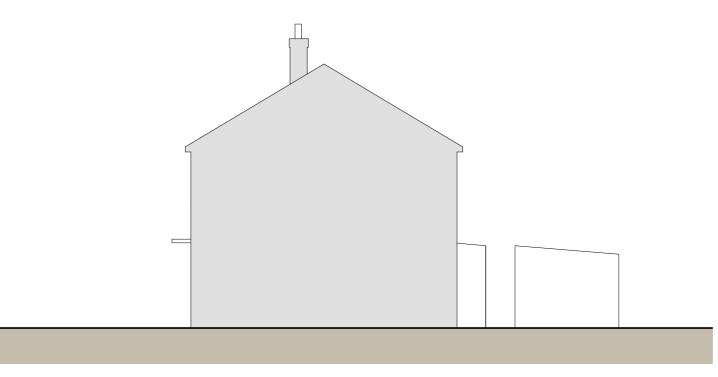

Rear elevation (north west)

Side elevation (north east)

Existing Materials:

Walls -Facing brick with tile hanging

Roof -Concrete tiles

Windows and doors -White UPVC frames

Fascia and soffits -White UPVC

Downpipes and gutters - Black UPVC