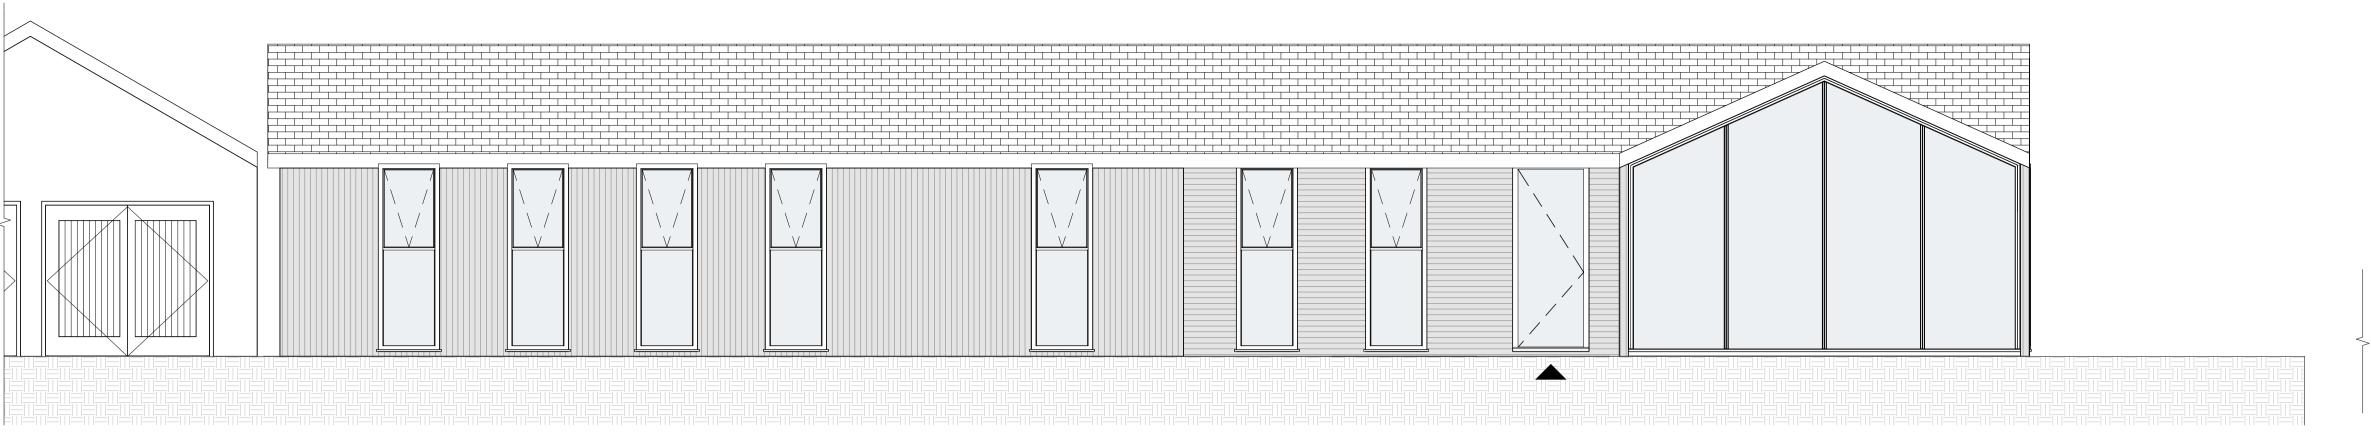

Site

Proposed

Proposed Front Elevation facing East
1:50

Proposed Side Elevation facing North

1:50

Proposed Side Elevation facing South

1:50

Proposed Rear Elevation facing West

1:50

2BF Buckingham, Bennetts Padbury,

REV # DATE

1 31/07/2023 Client Review

3 12/12/2023 Parking Amend 4 19/02/2024 Revised Drawings

2 30/11/2023 Planning Consultant Issue

5 07/03/2024 Final LPA Submission Plot

REVISION

Elevations

Proposed

RIBA W COHANIM

3rd Fl. 207 Regent Street. London, W1B 3HH info@cohanimarchitecture.co.uk

Information contained within this drawing is the sole copyright of Cohanim Limited and is not to be reproduced without express permission. No implied licence exists. This drawing is not to be used for land transfer or valuation purposes. Do not scale from this drawing. All dimensions to be checked on site by the contractor. Issued for purposes indicated only. Drawing errors and omissions to be reported to Project Architect or Architectural lead;