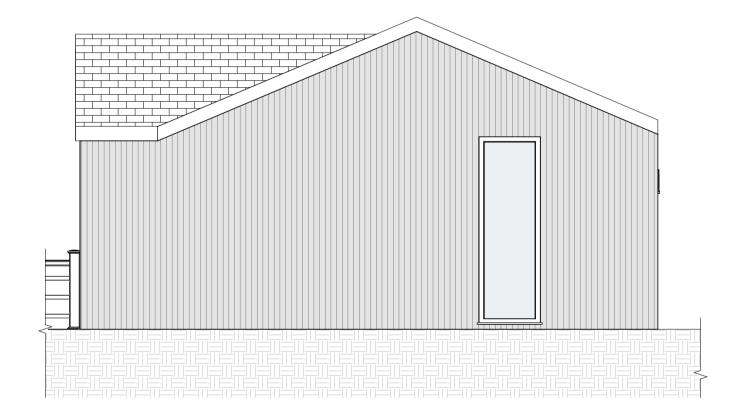

Site

Proposed

Proposed Front Elevation facing East
1:50

Proposed Side Elevation facing North

1:50

Proposed Side Elevation facing South

1:50

Proposed Rear Elevation facing West

1:50

2BF Buckingham, Bennetts Padbury,

REV # DATE

1 31/07/2023 Client Review

3 12/12/2023 Parking Amend 4 19/02/2024 Revised Drawings

2 30/11/2023 Planning Consultant Issue

5 07/03/2024 Final LPA Submission Plot