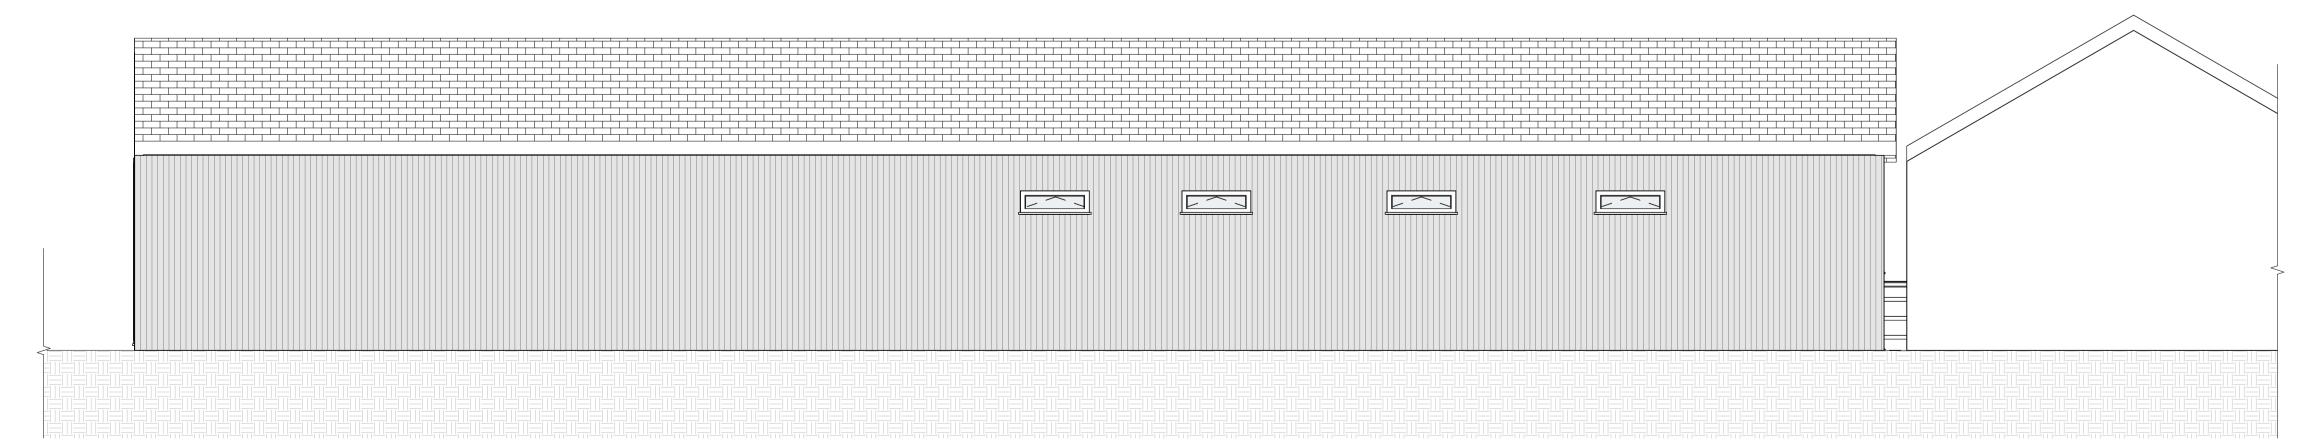

Site

Proposed

Proposed Front Elevation facing East
1:50

Proposed Side Elevation facing North

1:50

Proposed Side Elevation facing South

1:50

Proposed Rear Elevation facing West

1:50

2BF Buckingham, Bennetts Padbury,

REV # DATE

1 31/07/2023 Client Review

3 12/12/2023 Parking Amend 4 19/02/2024 Revised Drawings

2 30/11/2023 Planning Consultant Issue

5 07/03/2024 Final LPA Submission Plot