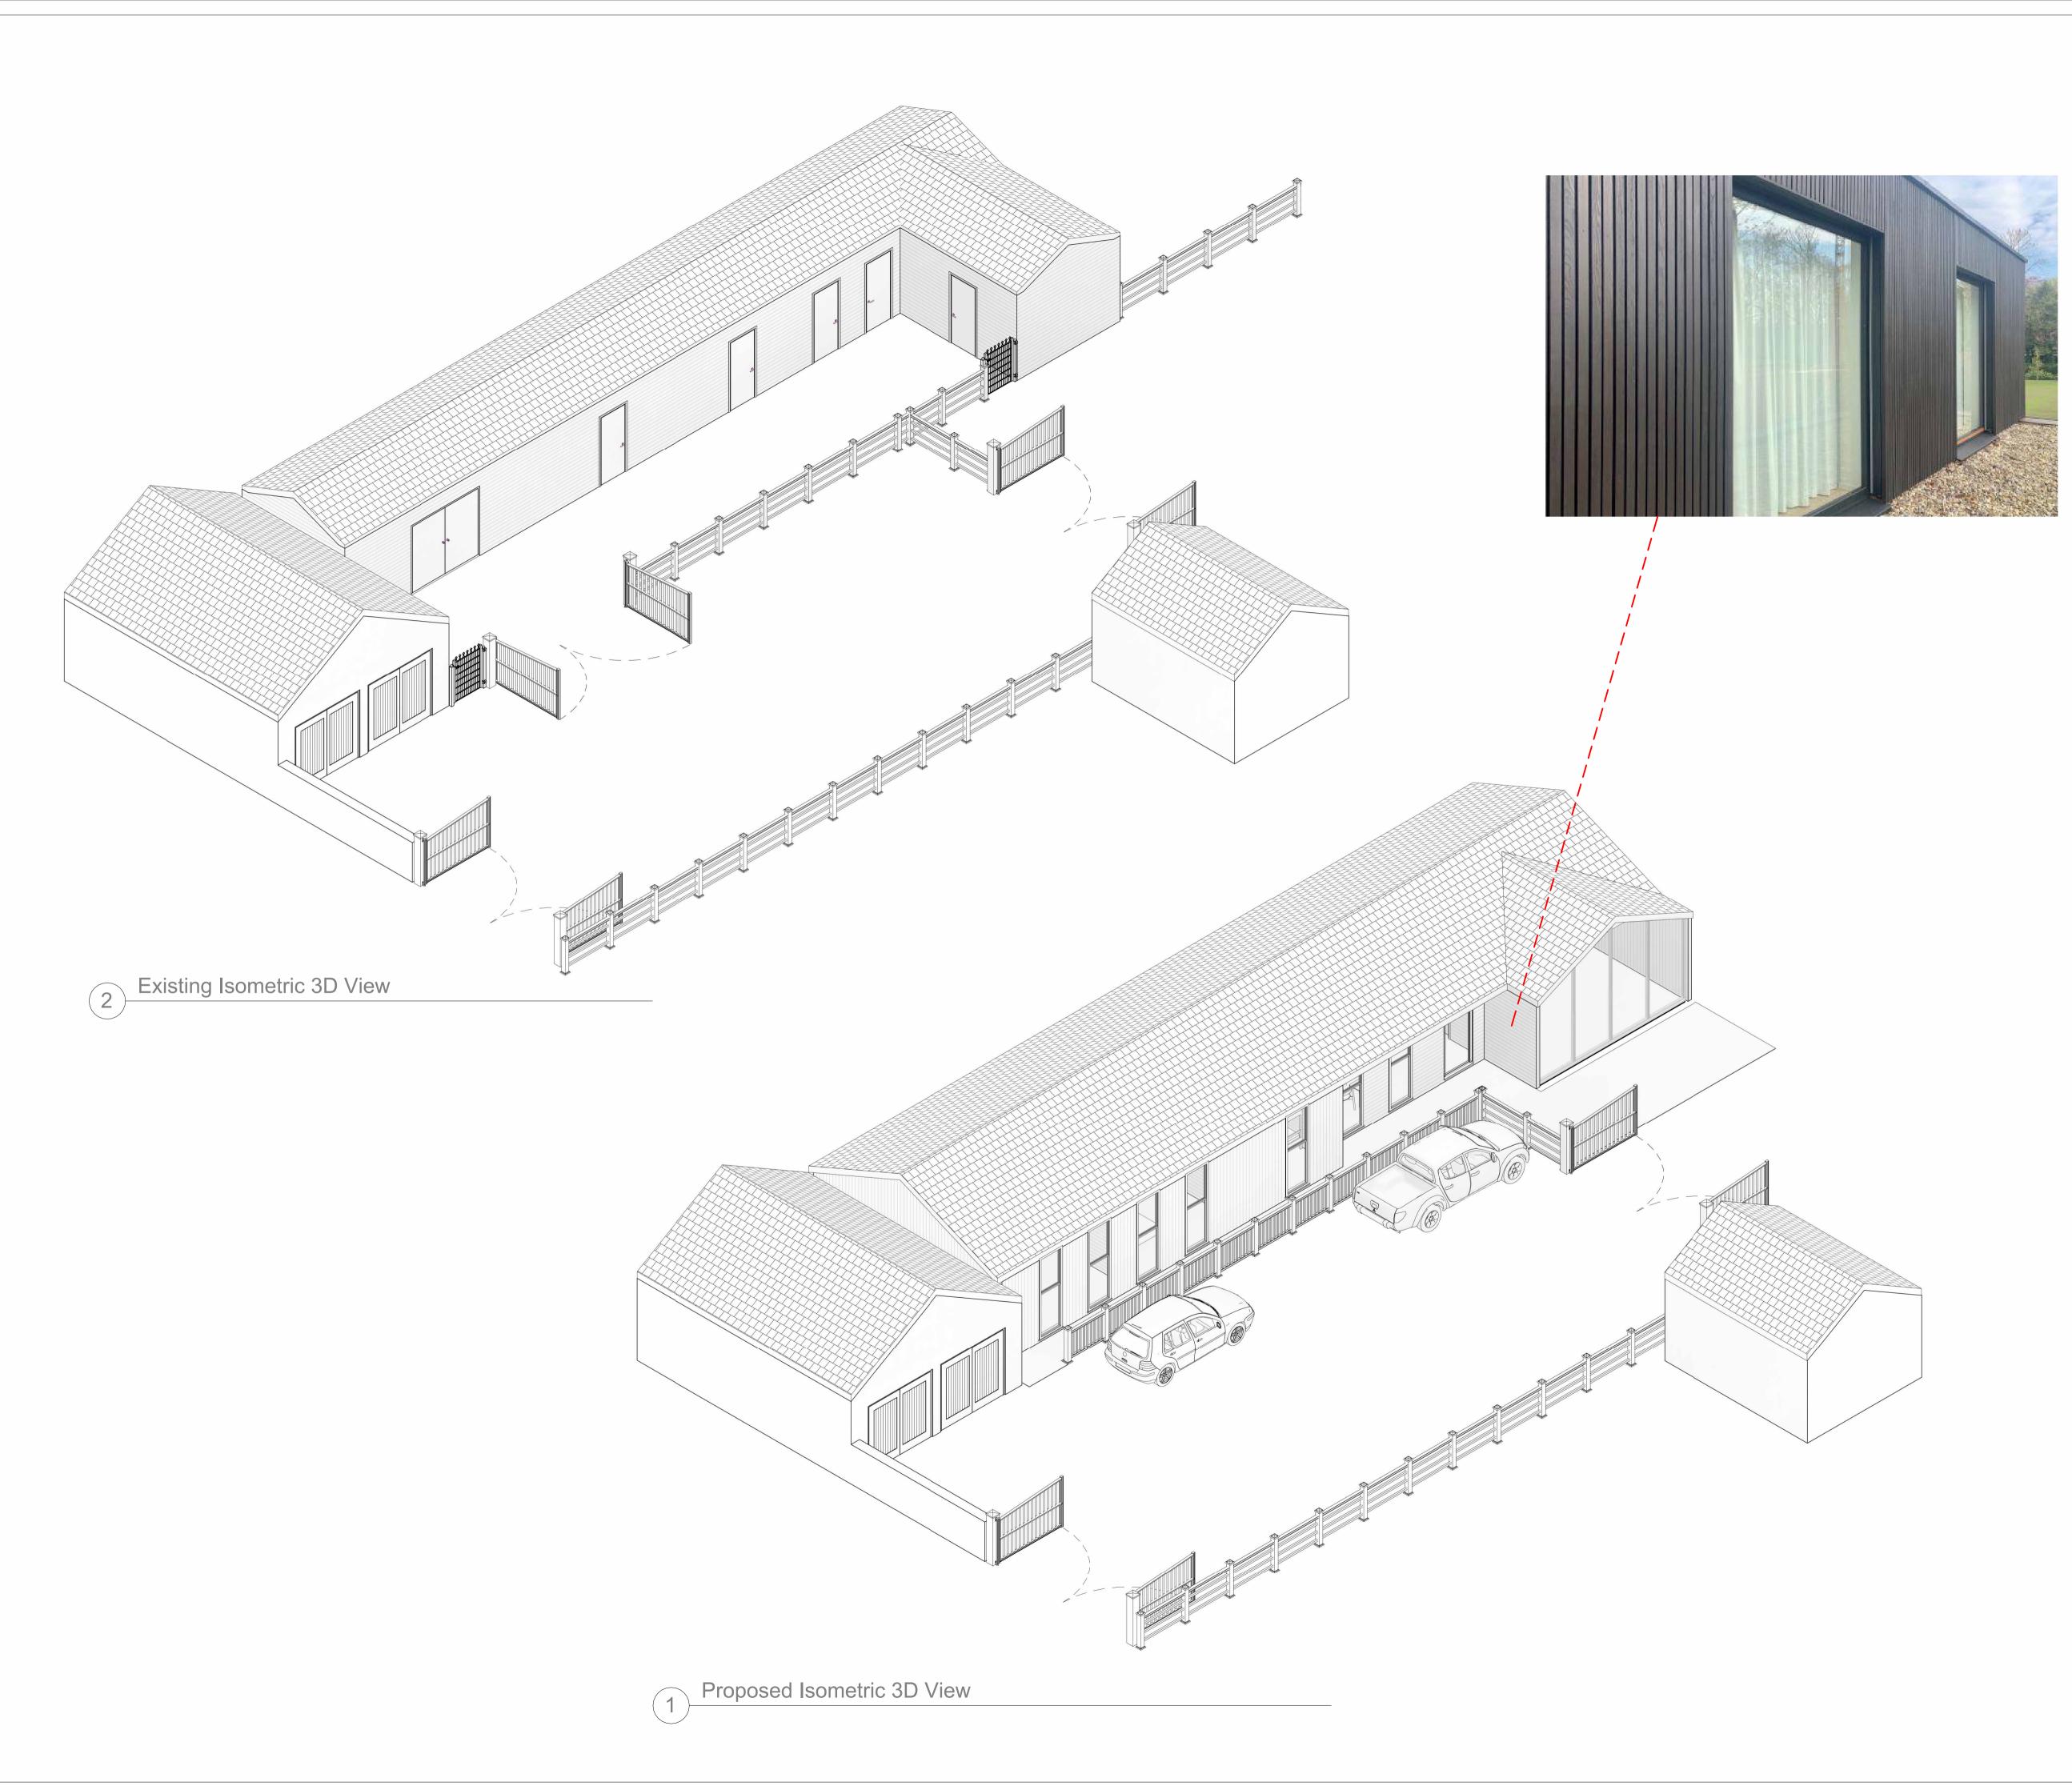

## 7 Bennetts Close Padbury, Buckingham, MK18 2BF

Plan

Site

Existing

### 7 Bennetts Close Padbury, Buckingham, MK18 2BF

Floor

Proposed

and

Existing