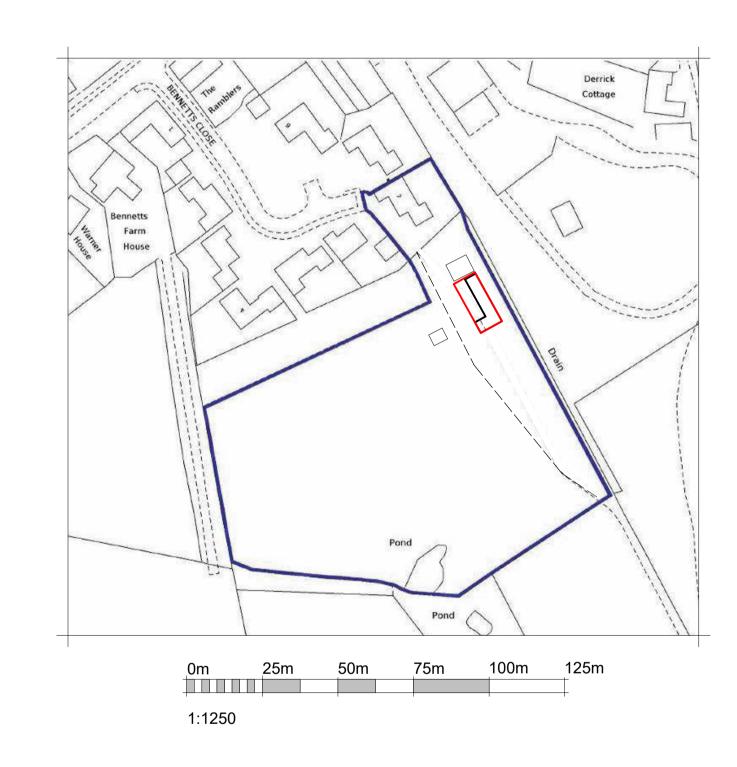

Existing Location Plan

Derrick Cottage Bennetts Farm House Pond Pond 0m 10m 20m 30m 40m 50m 1:500

2 Existing Block Plan
1:500

0m 25m 50m 75m 100m 125m 0m 10m 20m 30m 40m 50m 1:1250 / bennetts Close Padbury, Buckingham, MK18 2BF

and

Location

Existing

RIBA W Chartered Practice

3rd Fl. 207 Regent Street. London, W1B 3HH info@cohanimarchitecture.co.uk

Information contained within this drawing is the sole copyright of Cohanim Limited and is not to be reproduced without express permission. No implied licence exists. This drawing is not to be used for land transfer or valuation purposes. Do not scale from this drawing. All dimensions to be checked on site by the contractor. Issued for purposes indicated only. Drawing errors and omissions to be reported to Project Architect or Architectural lead;