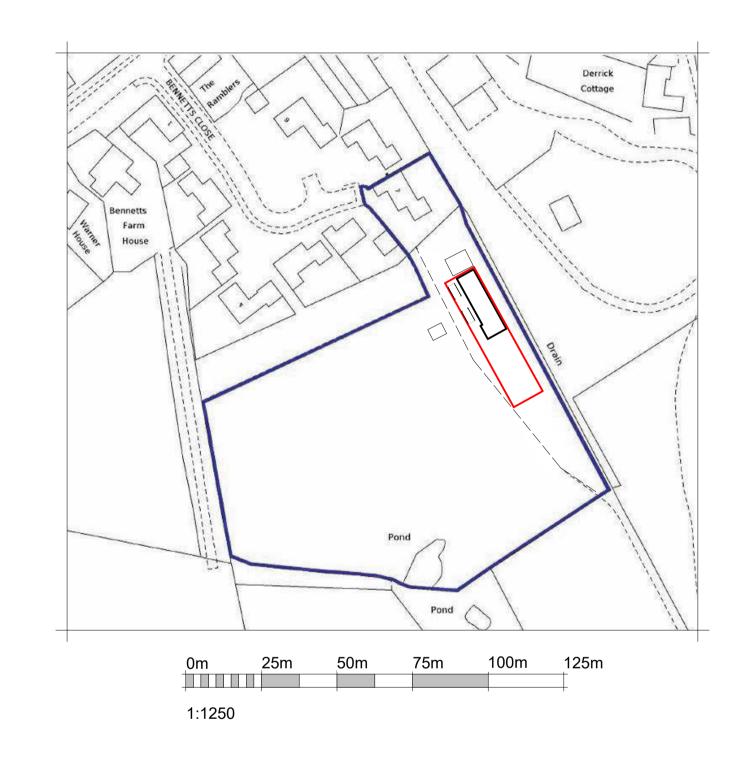

Existing Location Plan

Derrick Cottage Bennetts Farm House Pond Pond 0m 10m 20m 30m 40m 50m 1:500

2 Existing Block Plan
1:500

0m 25m 50m 75m 100m 125m 0m 10m 20m 30m 40m 50m 1:1250 / bennetts Close Padbury, Buckingham, MK18 2BF

and

Location

Existing

RIBA W Chartered Practice

3rd Fl. 207 Regent Street. London, W1B 3HH info@cohanimarchitecture.co.uk

Information contained within this drawing is the sole copyright of Cohanim Limited and is not to be reproduced without express permission. No implied licence exists. This drawing is not to be used for land transfer or valuation purposes. Do not scale from this drawing. All dimensions to be checked on site by the contractor. Issued for purposes indicated only. Drawing errors and omissions to be reported to Project Architect or Architectural lead;