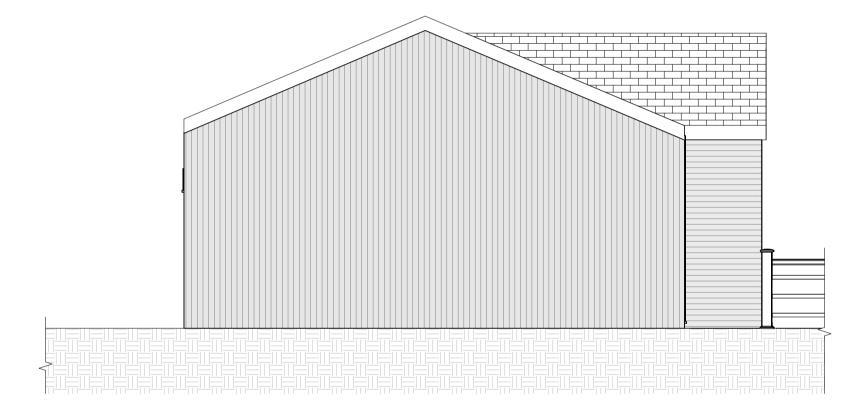

Site

Proposed

Proposed Front Elevation facing East
1:50

Proposed Side Elevation facing North

1:50

Proposed Side Elevation facing South

1:50

Proposed Rear Elevation facing West

1:50

2BF Buckingham, Bennetts Padbury,

REV # DATE

1 31/07/2023 Client Review

3 12/12/2023 Parking Amend 4 19/02/2024 Revised Drawings

2 30/11/2023 Planning Consultant Issue

5 07/03/2024 Final LPA Submission Plot