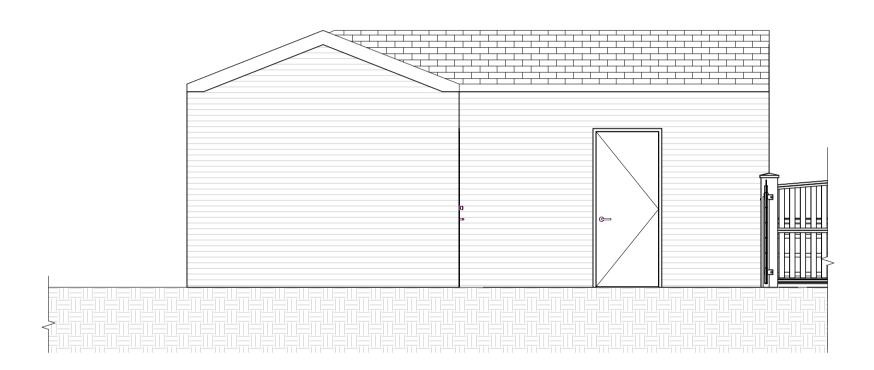

1:50

2 Existing Front Elevation facing East 1:50

1 Existing Side Elevation facing South
1:50

Existing Side Elevation facing North

1:50

Existing Rear Elevation facing West

1:50

0m 1m 2m 3m 4m 5m 1:50 7 Bennetts Close Padbury, Buckingham, MK18 2BF

REV# DATE

1 31/07/2023 Client Review

3 12/12/2023 Parking Amend 4 19/02/2024 Revised Drawings

2 30/11/2023 Planning Consultant Issue

5 07/03/2024 Final LPA Submission Plot

REVISION

Elevations

Existing