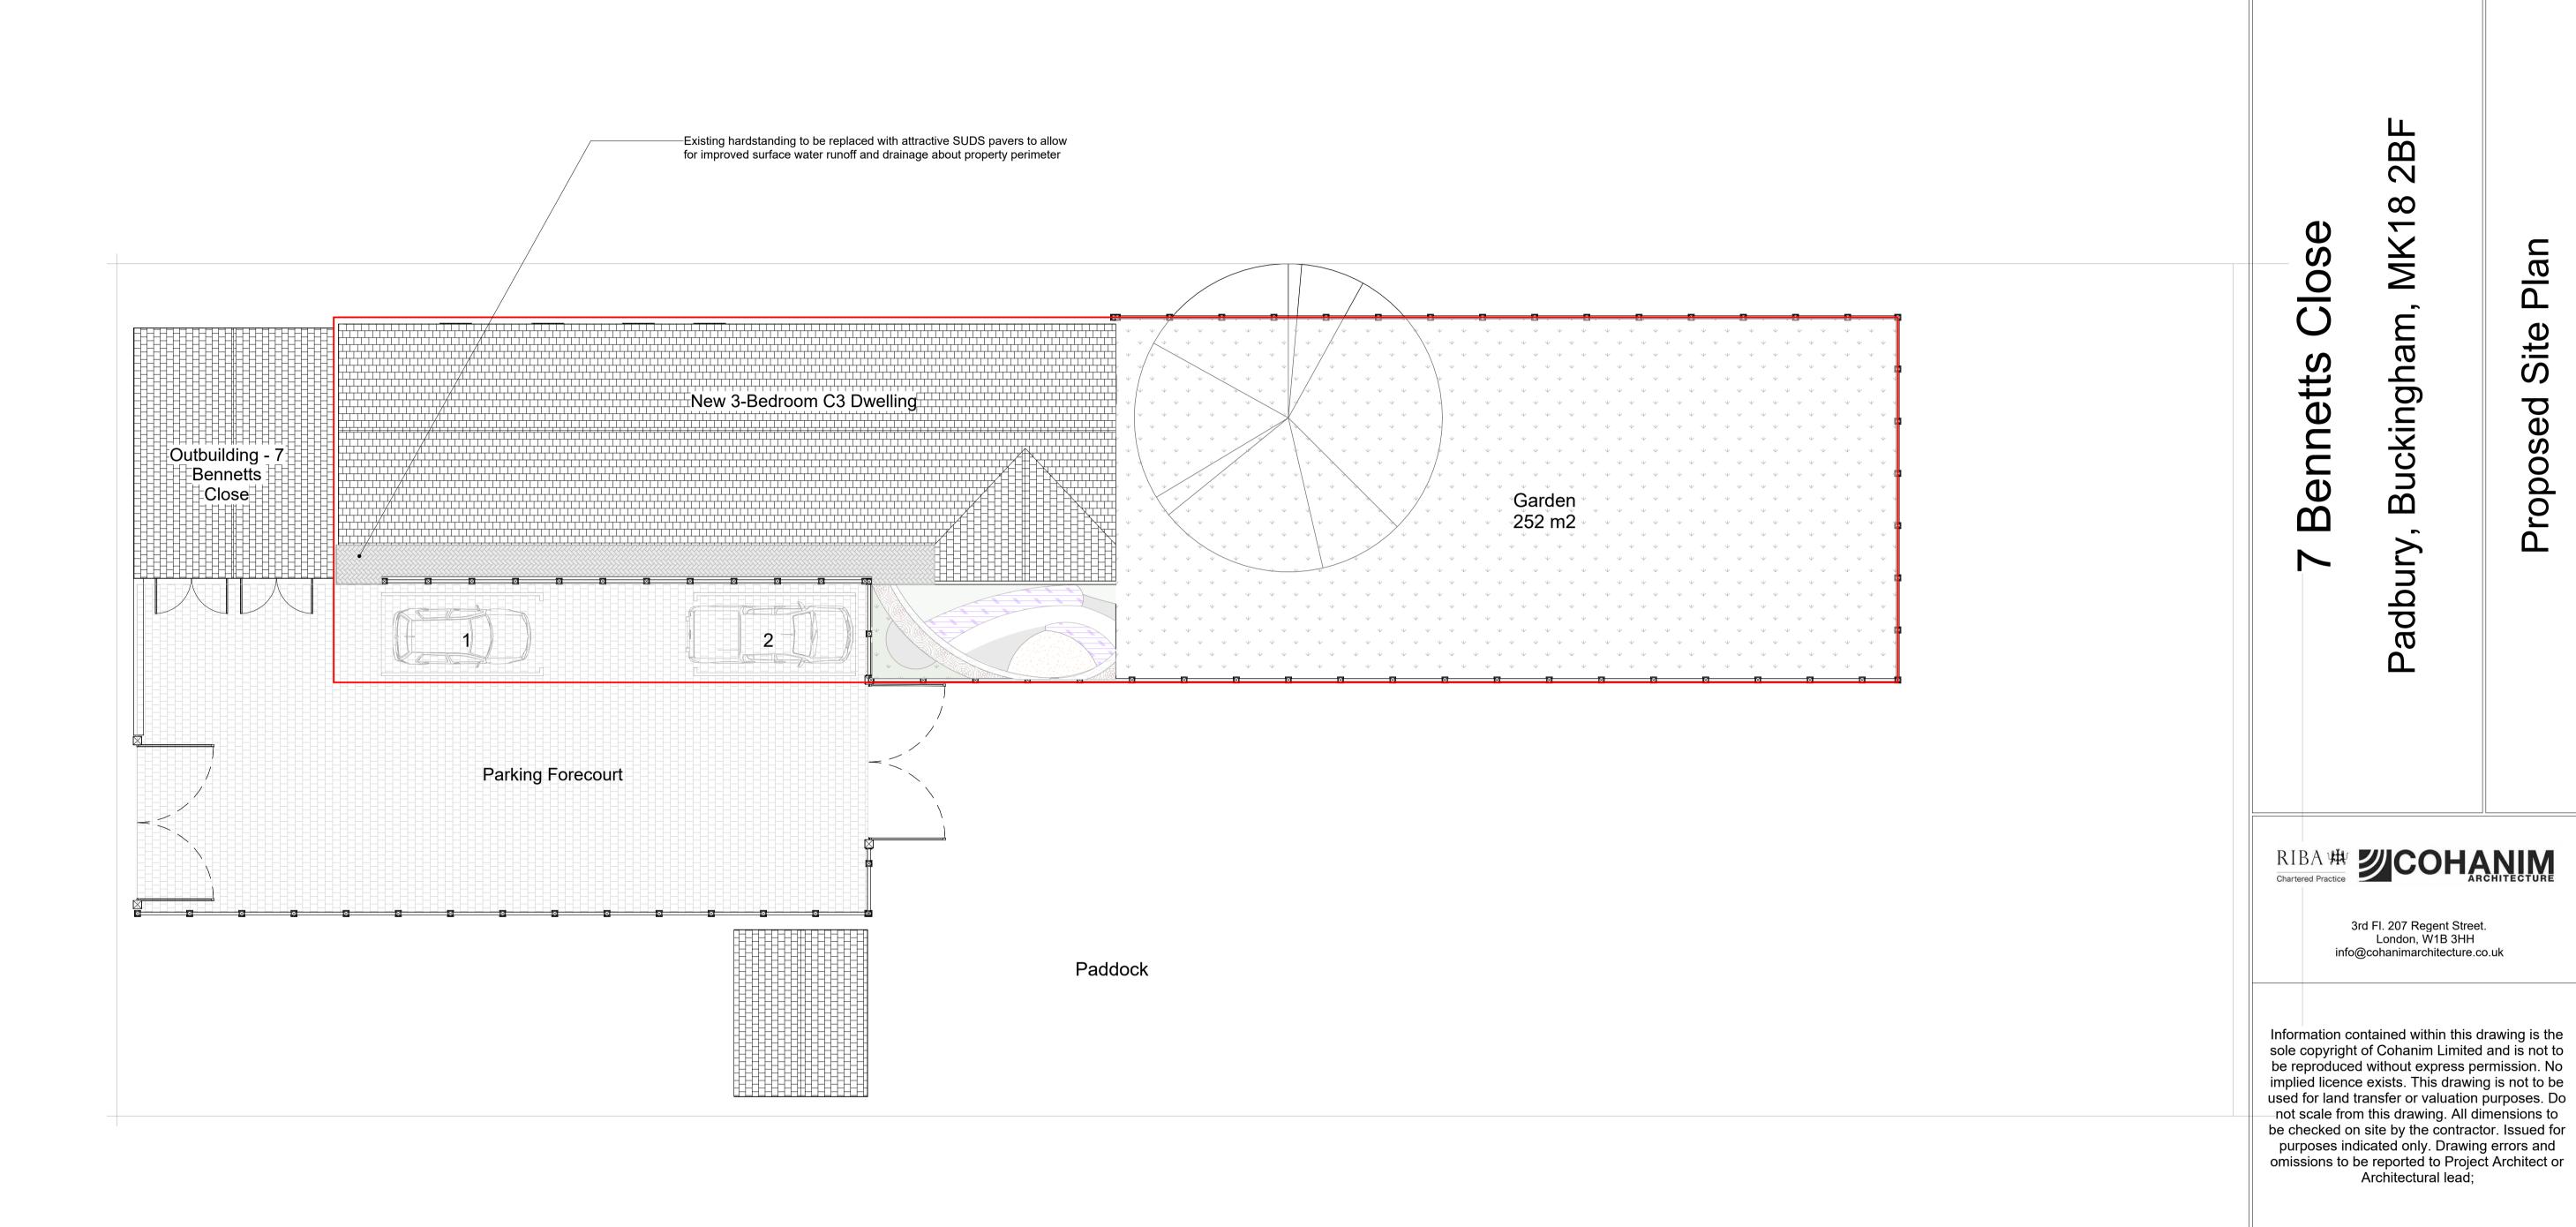

Proposed Site Plan
1: 100

Mr Winter DRAWN BY: AM / MB CHECKED BY: DRAWING NUMBER: 303B-04-C- A.05-C SCALE: 1:100 07.03.24 FILE: SHEET SIZE: A1L 303B\_091121\_04.RVT

1:50

CLIENT:

**CURRENT PROJECT STATUS** 

**PLANNING** 

REV# DATE

1 31/07/2023 Client Review

3 12/12/2023 Parking Amend 4 19/02/2024 Revised Drawings

2 30/11/2023 Planning Consultant Issue

5 07/03/2024 Final LPA Submission Plot

REVISION

Plan

Site

Proposed

Proposed Front Elevation facing East
1:50

Proposed Side Elevation facing North

1:50

Proposed Side Elevation facing South

1:50

Proposed Rear Elevation facing West