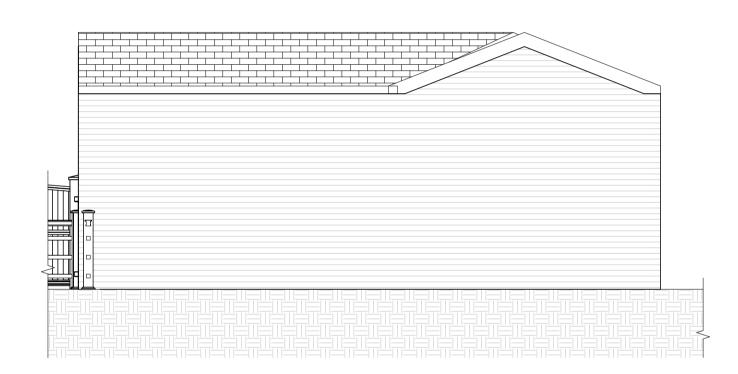

1:50

2 Existing Front Elevation facing East 1:50

1 Existing Side Elevation facing South
1:50

Existing Side Elevation facing North

1:50

Existing Rear Elevation facing West

1:50

0m 1m 2m 3m 4m 5m 1:50 7 Bennetts Close Padbury, Buckingham, MK18 2BF

REV# DATE

1 31/07/2023 Client Review

3 12/12/2023 Parking Amend 4 19/02/2024 Revised Drawings

2 30/11/2023 Planning Consultant Issue

5 07/03/2024 Final LPA Submission Plot

REVISION

Elevations

Existing