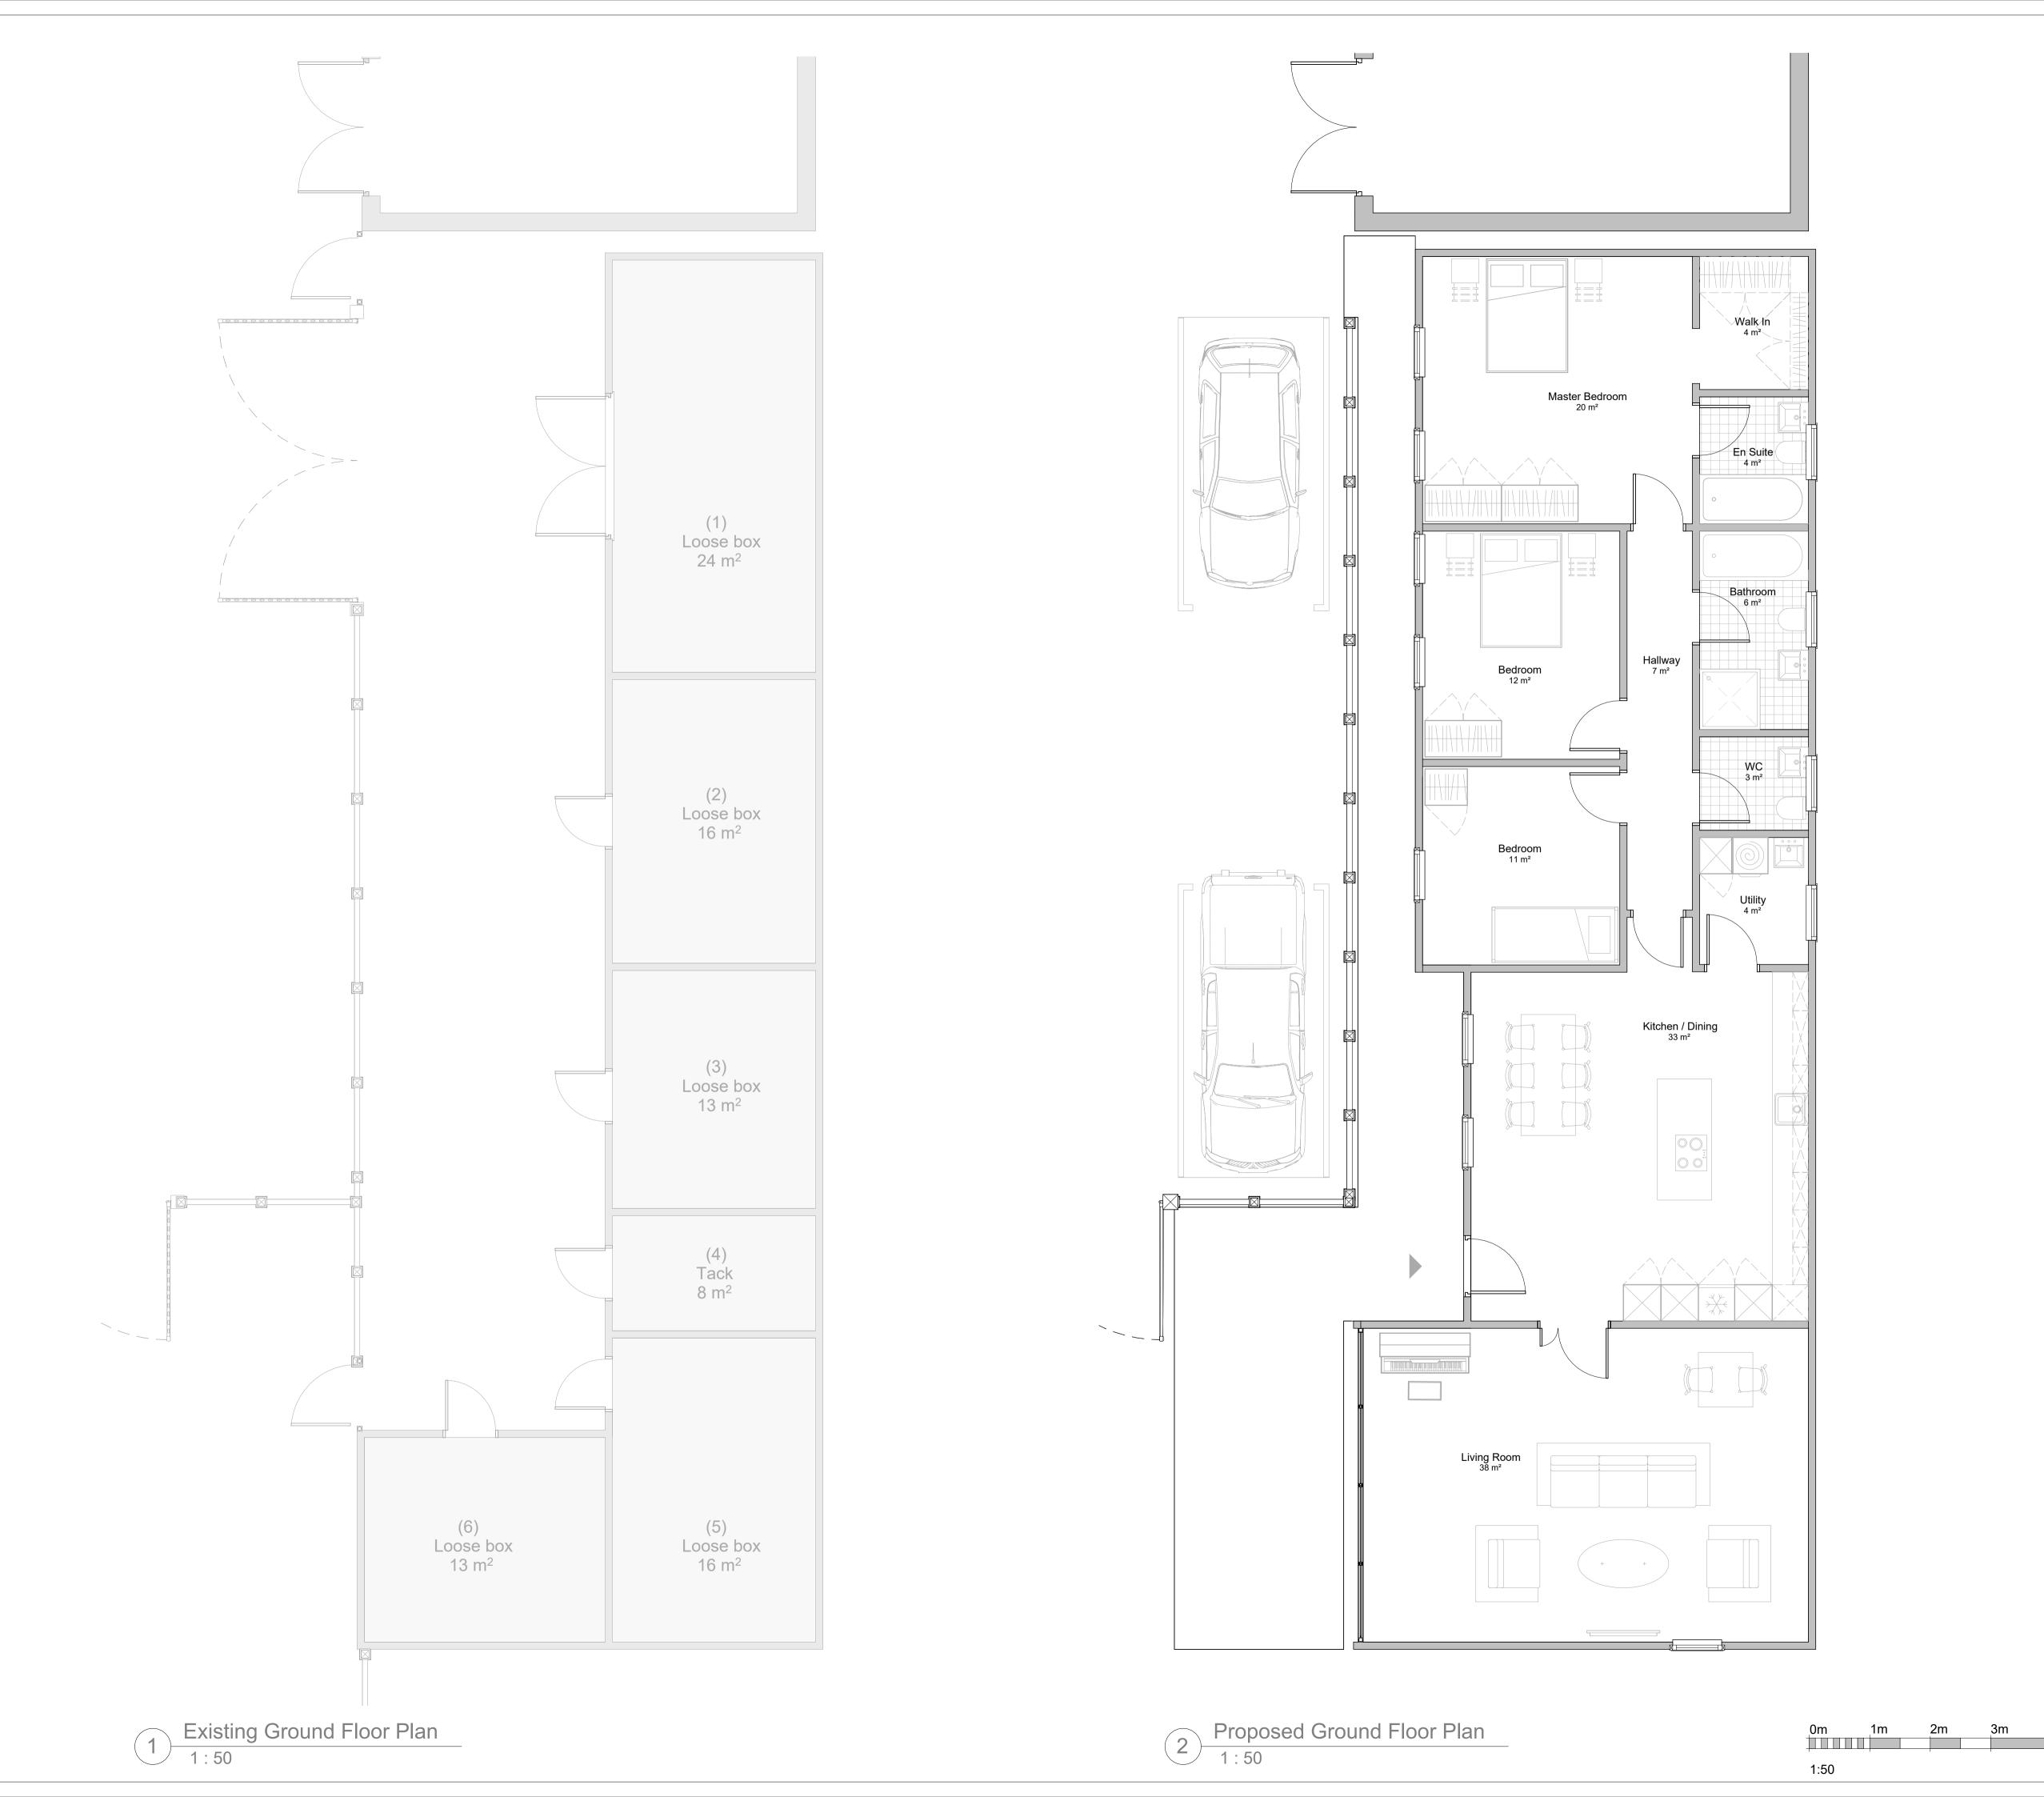

### 7 Bennetts Close Padbury, Buckingham, MK18 2BF

Floor

Proposed

and

Existing