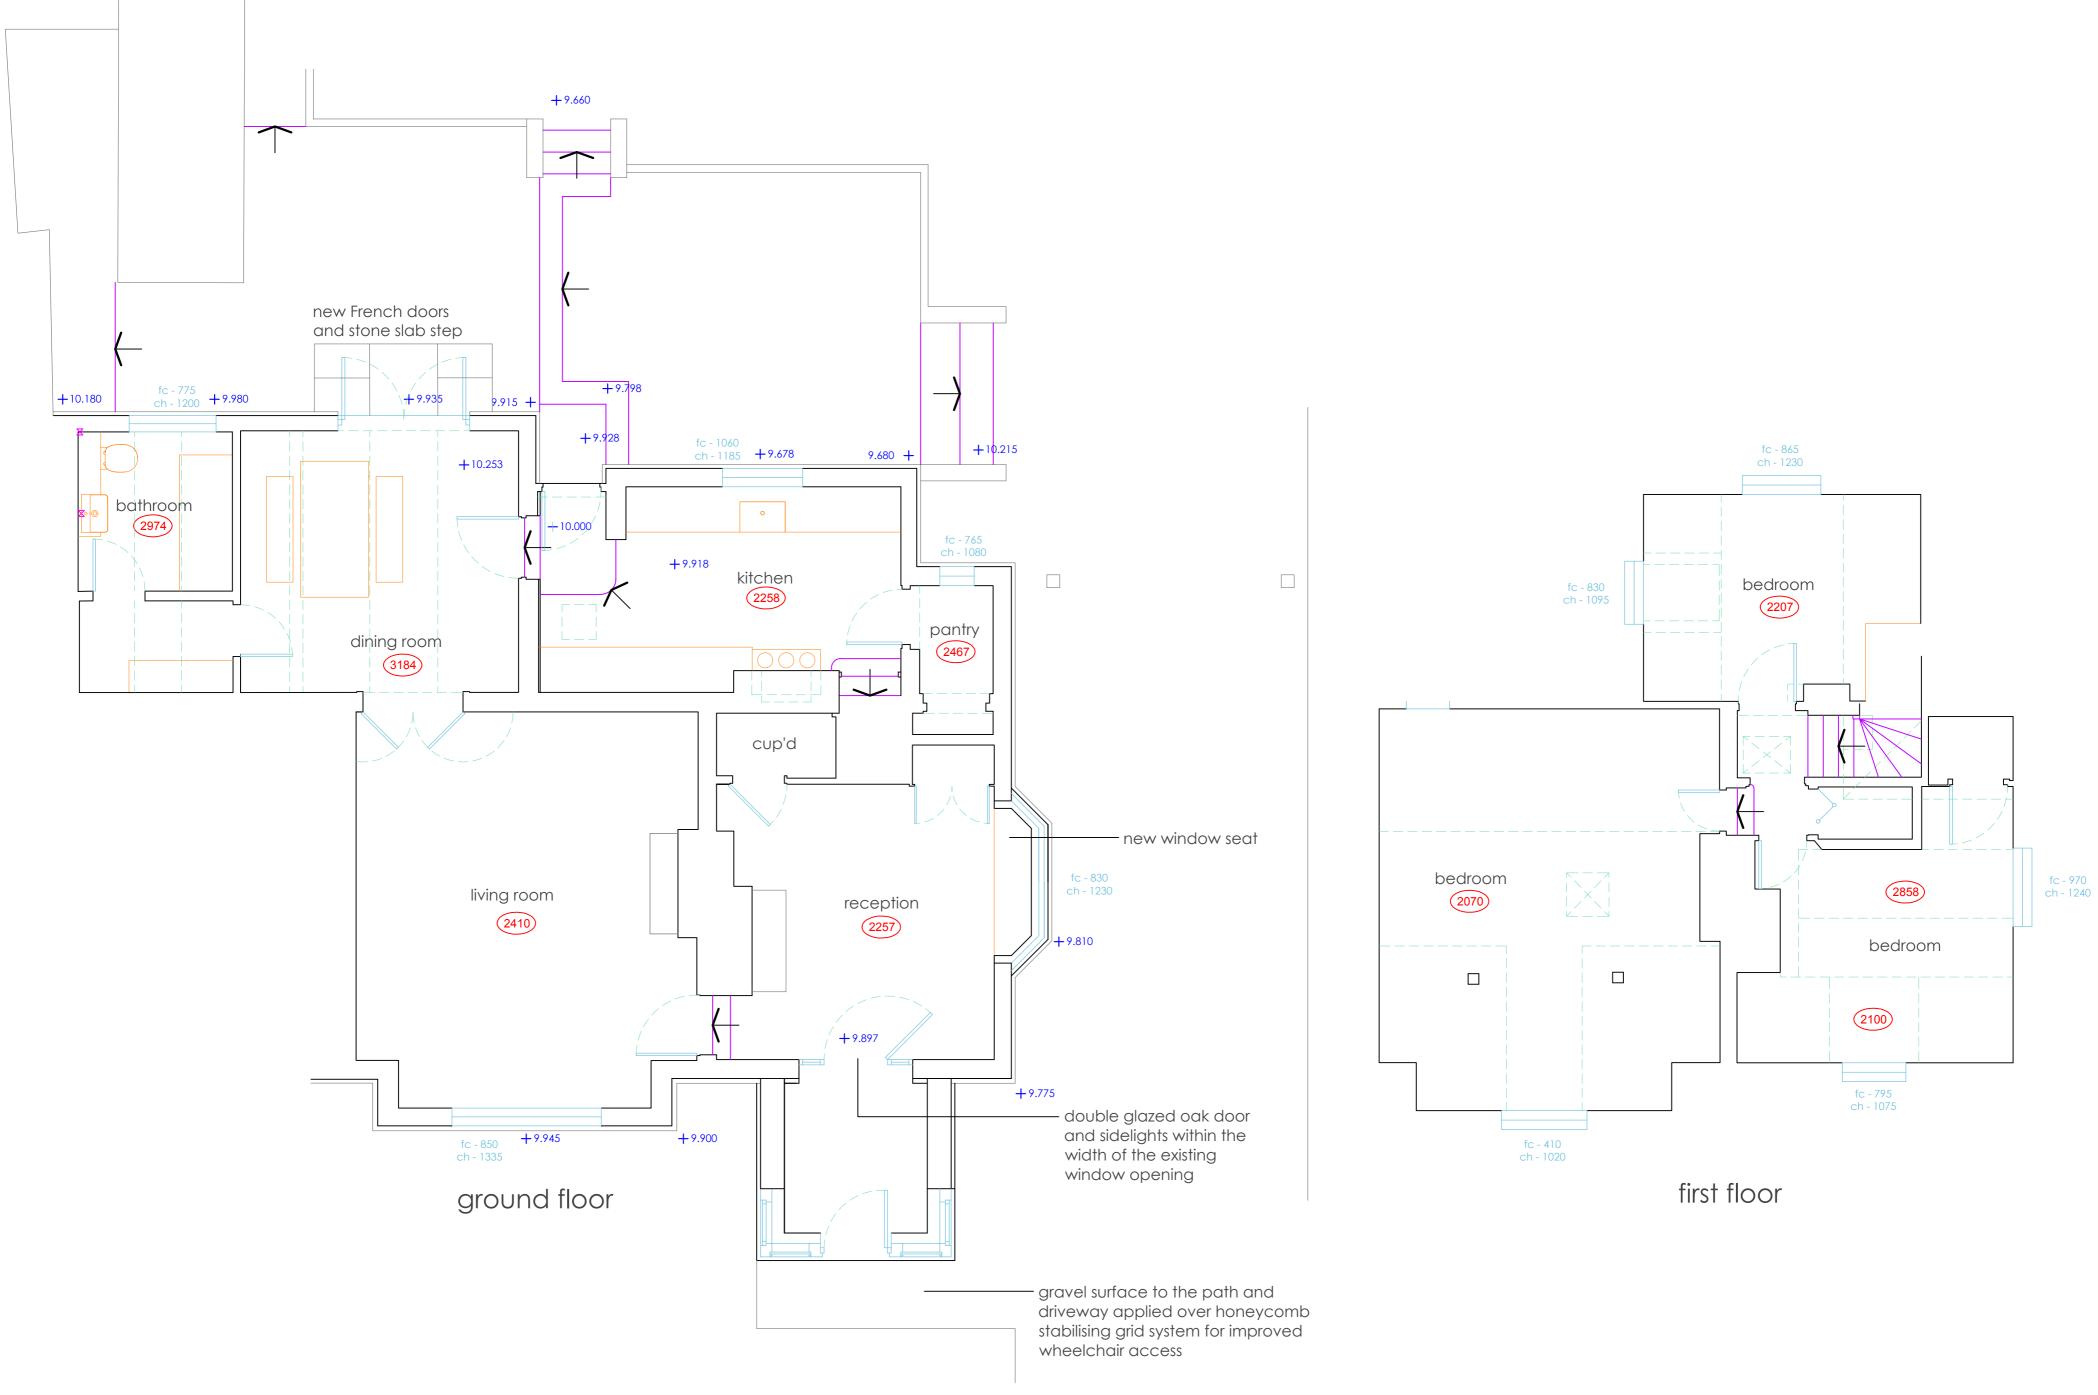

INHOUSE SURVEYING AND ARCHITECTURAL DESIGN LIMITED | info@inhousesurveying.co.uk | t. 01296 841070 | m. 07578 251626

| •                                |                      |                                      |                                |                | Original Page Size A2                                                                                                                                                                                                                                                                                                                    |
|----------------------------------|----------------------|--------------------------------------|--------------------------------|----------------|------------------------------------------------------------------------------------------------------------------------------------------------------------------------------------------------------------------------------------------------------------------------------------------------------------------------------------------|
|                                  |                      | <sup>Client</sup><br>MR & MRS TAYLOR | Scale 1:50 Date 16-03-24       | Drawn By<br>ML | This drawing and the works depicted are the copyright of the originator and<br>may not be reproduced or amended in any form except by written permission.<br>No liability will be accepted for amendments made by other persons.<br>Any errors or discreanancies in dimensions or notes on drawinos should be reported to the originator |
| 61 BOTYL ROAD<br>BOTOLPH CLAYDON | PROPOSED FLOOR PLANS | MIK & MIKS TATLOK                    | Dwg. No. Job Dwg.<br>24-016 04 | Rev.           |                                                                                                                                                                                                                                                                                                                                          |