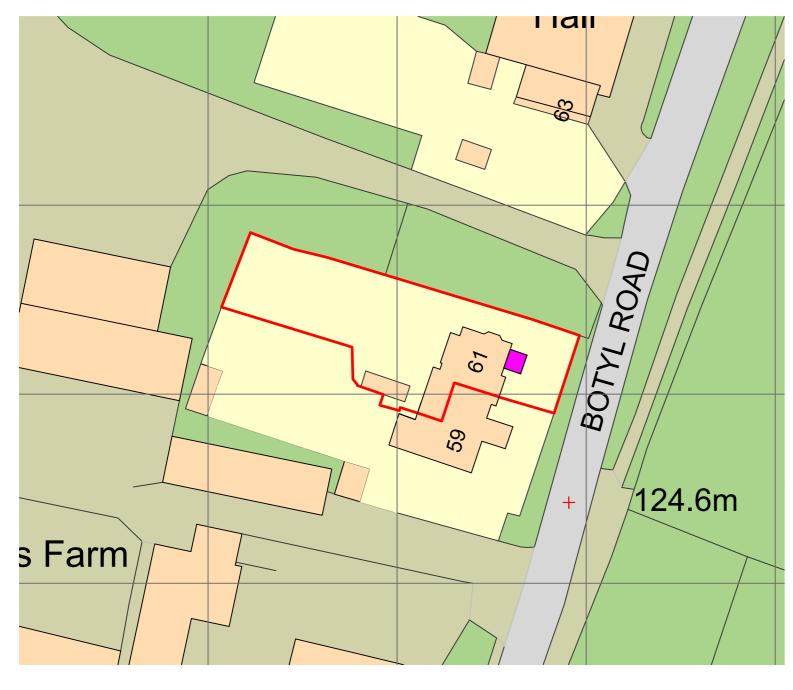

North

LOCATION PLAN 1:1250

SCALE:- 1 to 500

0.00 (Metres) 125m
25 50 75 100
SCALE:- 1 to 1250

INHOUSE SURVEYING AND ARCHITECTURAL DESIGN LIMITED | info@inhousesurveying.co.uk | t. 01296 841070 | m. 07578 251626

Job Title Drawing Title
61 BOTYL ROAD SITE & LOCATION PLAN
BOTOLPH CLAYDON

Client
MR & MRS TAYLOR

Scale 1:1250 / 1:500 Date 19-03-24 Drawn By ML

Dwg. No. Job Dwg. 24-016 01

This drawing and the works depicted are the copyright of the originator and may not be reproduced or amended in any form except by written permission.