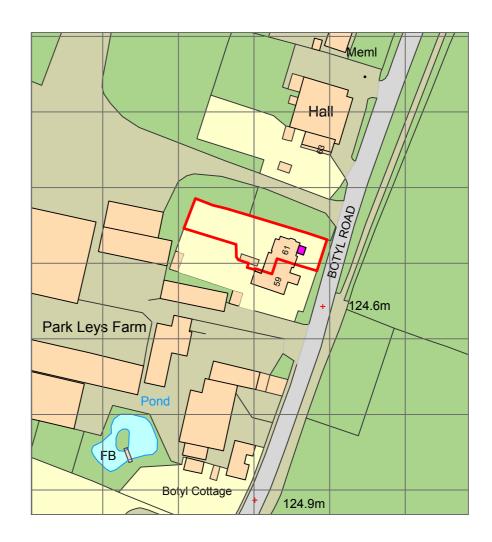

North

LOCATION PLAN 1:1250

SCALE:- 1 to 500

0.00 (Metres) 125m
25 50 75 100
SCALE:- 1 to 1250

INHOUSE SURVEYING AND ARCHITECTURAL DESIGN LIMITED | info@inhousesurveying.co.uk | t. 01296 841070 | m. 07578 251626

Job Title Drawing Title
61 BOTYL ROAD SITE & LOCATION PLAN
BOTOLPH CLAYDON

Client
MR & MRS TAYLOR

Scale 1:1250 / 1:500 Date 19-03-24 Drawn By ML

Dwg. No. Job Dwg. 24-016 01

This drawing and the works depicted are the copyright of the originator and may not be reproduced or amended in any form except by written permission.