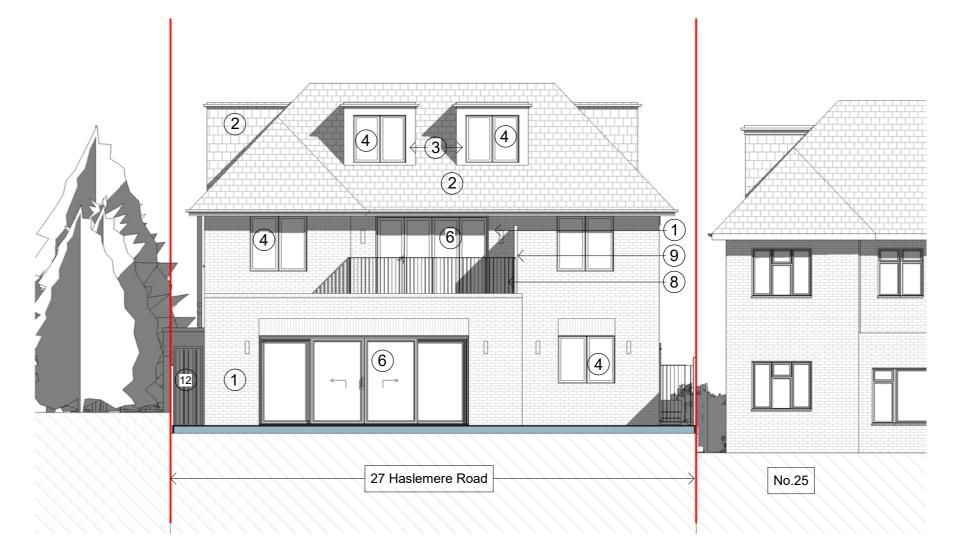

## **Material Key**

- Mutli-Red Brick to match existing
- Red clay tiles to match existing
- Zinc Cladding. Colour: black
- PPC Aluminium frame double glazed window. Colour: Black
- PPC Aluminium frame double glazed window etched. Colour: Black
- PPC Aluminium frame double glazed sliding/bi-fold doors. Colour: Black
- Entrance door with glazing panel
- Metal balustrade
- 9 Timber Screen
- 10 Rooflight
- PPC Aluminium frame double glazed side door. Colour: Black
- External painted timber door

**Proposed Front Elevation** 

1:100

**Proposed Rear Elevation** 

1:100

| С   | Householder Planning Application | SR  | 18.03.20 |
|-----|----------------------------------|-----|----------|
| В   | First Issue for High Level Cost  | AG  | 15.03.20 |
| Α   | Response to Pre-App              | AG  | 02.02.20 |
| *   | Pre-App                          | AG  | 20.12.20 |
| REV | NOTE                             | DRN | DATE     |

| SCALE    | DATE       | DRN | CHK |
|----------|------------|-----|-----|
| 1:100@A2 | 14.11.2023 | AG  | МН  |
| PROJECT  |            |     |     |

27 Haslemere Gardens, N3 3EA

Proposed Front and Rear Elevations