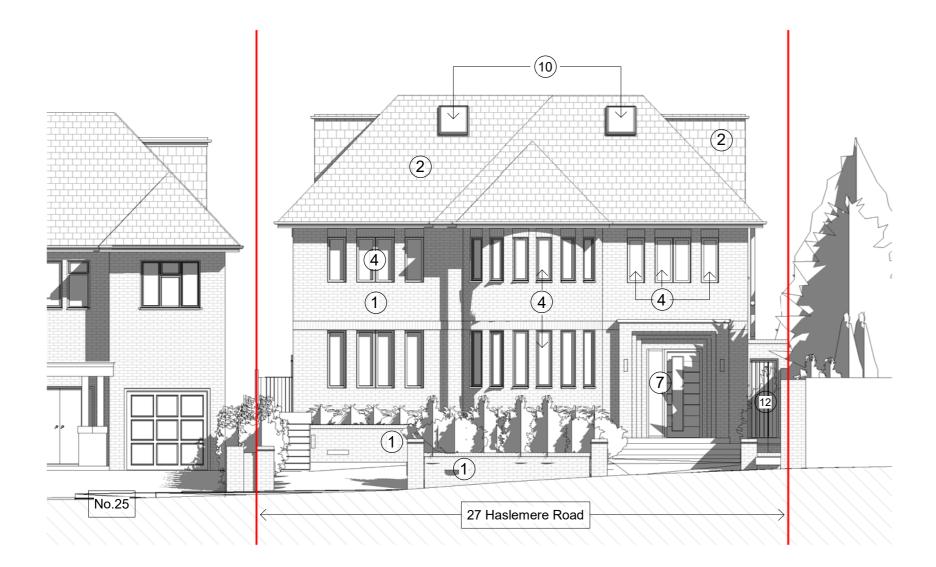

## **Material Key**

- Mutli-Red Brick to match existing
- Red clay tiles to match existing
- Zinc Cladding. Colour: black
- PPC Aluminium frame double glazed window. Colour: Black
- PPC Aluminium frame double glazed window etched. Colour: Black
- PPC Aluminium frame double glazed sliding/bi-fold doors. Colour: Black
- Entrance door with glazing panel
- Metal balustrade
- 9 Timber Screen
- 10 Rooflight
- PPC Aluminium frame double glazed side door. Colour: Black
- External painted timber door

**Proposed Front Elevation** 

1:100

**Proposed Rear Elevation** 

1:100

| С   | Householder Planning Application | SR  | 18.03.20 |
|-----|----------------------------------|-----|----------|
| В   | First Issue for High Level Cost  | AG  | 15.03.20 |
| Α   | Response to Pre-App              | AG  | 02.02.20 |
| *   | Pre-App                          | AG  | 20.12.20 |
| REV | NOTE                             | DRN | DATE     |

| SCALE    | DATE       | DRN | CHK |
|----------|------------|-----|-----|
| 1:100@A2 | 14.11.2023 | AG  | МН  |
| PROJECT  |            |     |     |

27 Haslemere Gardens, N3 3EA

Proposed Front and Rear Elevations