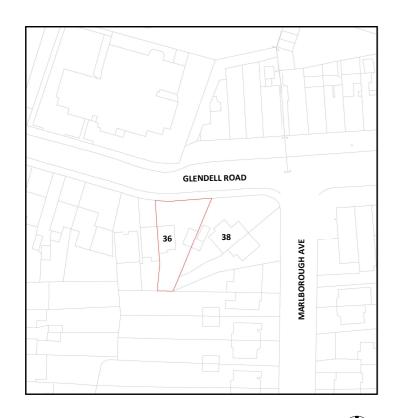

**OS MAP** 

**LOCATION PLAN** 

**Boundry Line** 

Site Area: 342.2 m<sup>2</sup>

Existing GIA Residential area: 126.7 m<sup>2</sup>

ONLY SCALE OF DRAWINGS FOR PLANNING PURPOSES ALL DIMENSIONS ARE TO BE CHECKED ON SITE. INCONSISTENCIES ARE TO BE REPORTED TO  $\it{DIMENSIONS}$  IMMEDIATELY.

## PROJECT TITLE

COPYRIGHT OF PLANNING DIMENSIONS LTD

36 Glengall Road HA8 8SU

CLIENT

PROJECT NO R.F

DRAWING TITLE

SCALE (@ A3)

**Existing Location Plan** OS Map