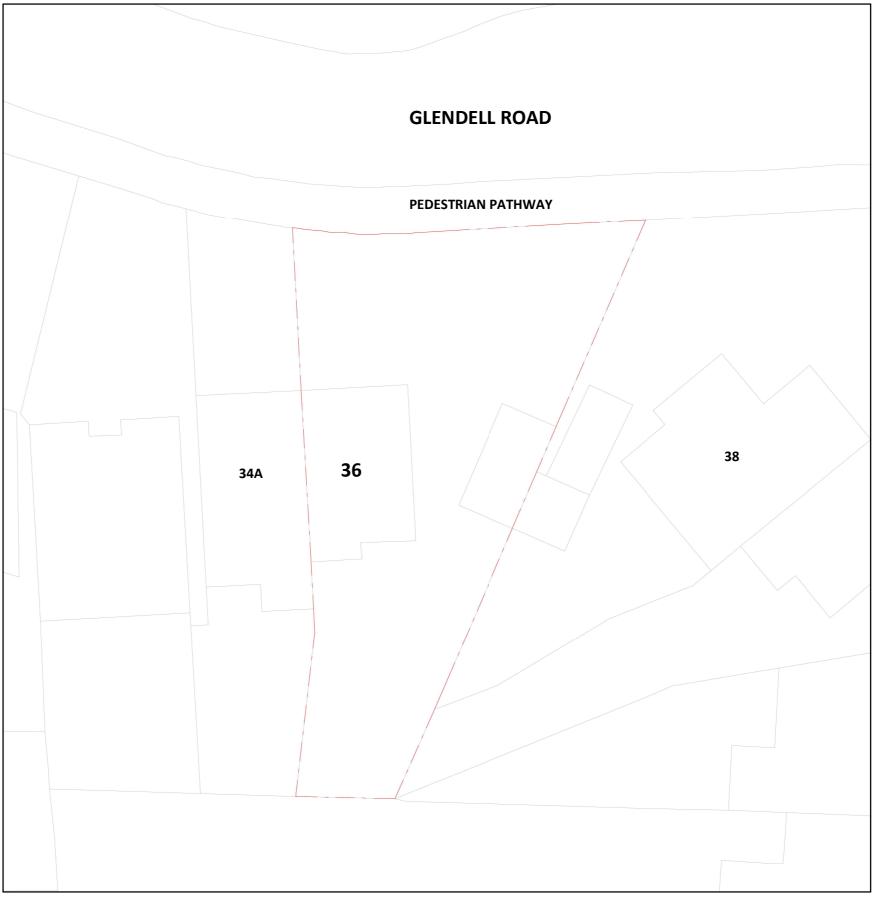

**OS MAP** 

**LOCATION PLAN** 

**Boundry Line** 

Site Area: 342.2 m<sup>2</sup>

Existing GIA Residential area: 126.7 m<sup>2</sup>

ONLY SCALE OF DRAWINGS FOR PLANNING PURPOSES ALL DIMENSIONS ARE TO BE CHECKED ON SITE. INCONSISTENCIES ARE TO BE REPORTED TO  $\it{DIMENSIONS}$  IMMEDIATELY.

## PROJECT TITLE

COPYRIGHT OF PLANNING DIMENSIONS LTD

36 Glengall Road HA8 8SU

CLIENT

PROJECT NO R.F

DRAWING TITLE

SCALE (@ A3)

**Existing Location Plan** OS Map