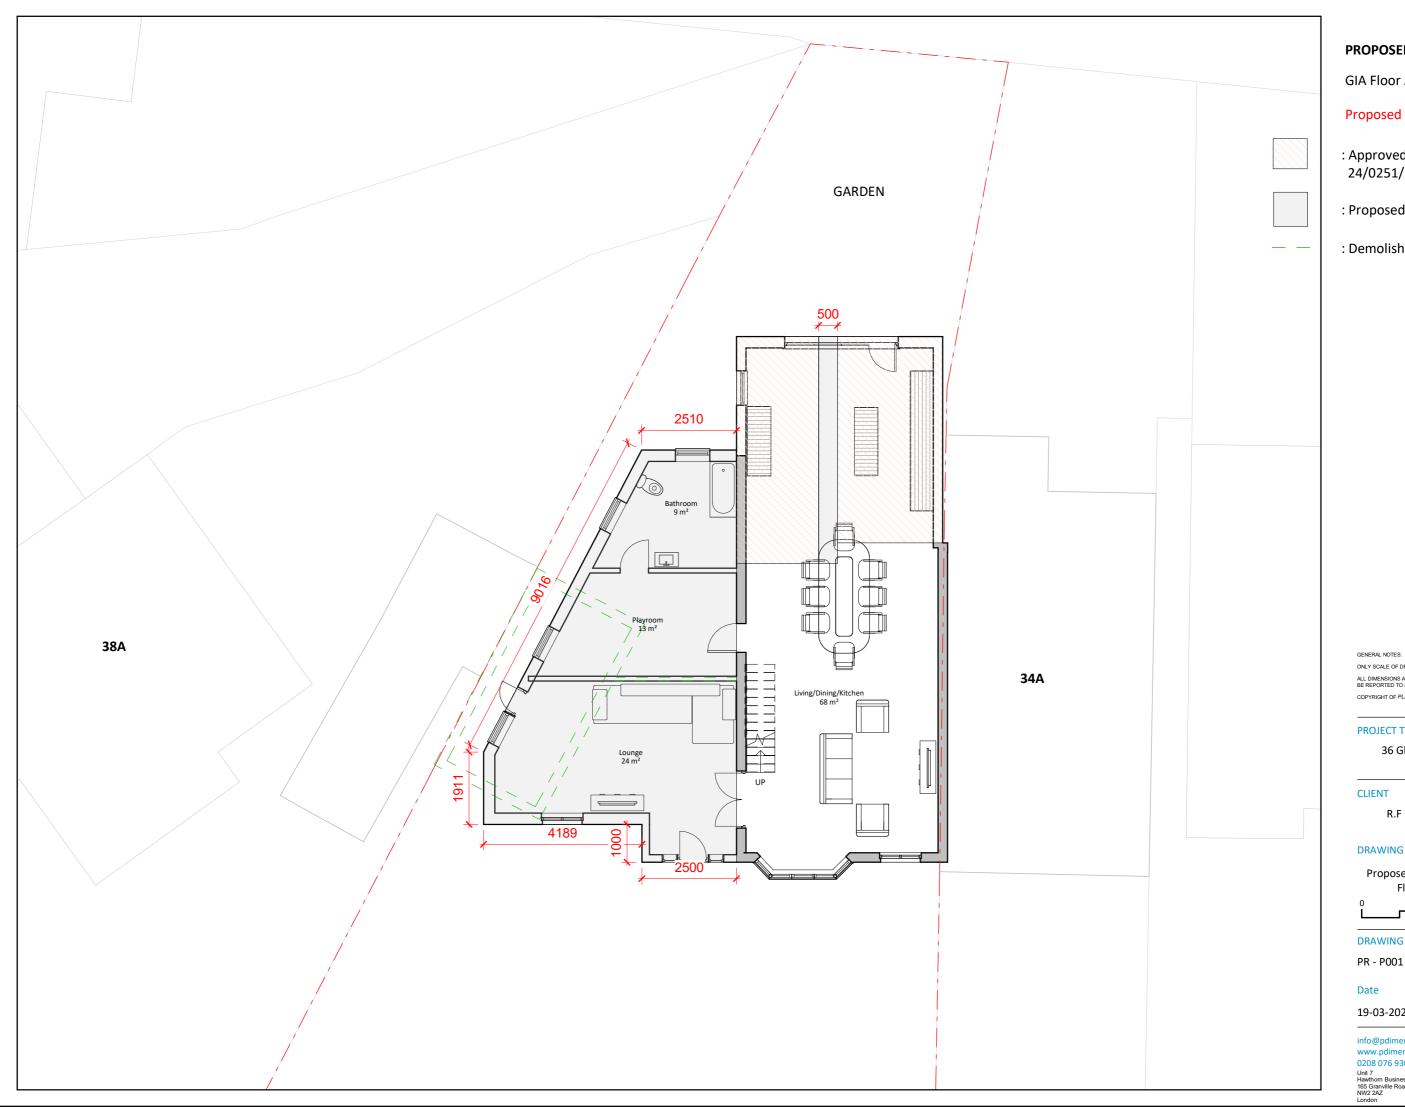

## PROPOSED GROUND FLOOR

GIA Floor Area : 114.6 m<sup>2</sup>

## Proposed Area : 55.8 m<sup>2</sup>

- : Approved under 24/0251/PNH
- : Proposed Area
- : Demolished Walls

GENERAL NOTES: ONLY SCALE OF DRAWINGS FOR PLANNING PURPOSES ALL DIMENSIONS ARE TO BE CHECKED ON SITE. INCONSISTENCIES ARE TO BE REPORTED TO *DIMENSIONS* IMMEDIATELY. COPYRIGHT OF PLANNING DIMENSIONS LTD

## 36 Glengall Road HA8 8SU

| CLIENT                                                                                              | PROJECT NO   |
|-----------------------------------------------------------------------------------------------------|--------------|
| R.F                                                                                                 | -            |
| DRAWING TITLE                                                                                       | SCALE (@ A3) |
| Proposed Ground<br>Floor                                                                            | 1 : 100      |
|                                                                                                     | 5m           |
| DRAWING NUMBER                                                                                      | REV          |
| PR - P001                                                                                           | -            |
| Date                                                                                                | Drawn by     |
| 19-03-2024                                                                                          | Aswin Sellva |
| info@pdimensions.co.uk<br>www.pdimensions.co.uk<br>0208 076 9300<br>Unit 7<br>Hawthom Business Park |              |