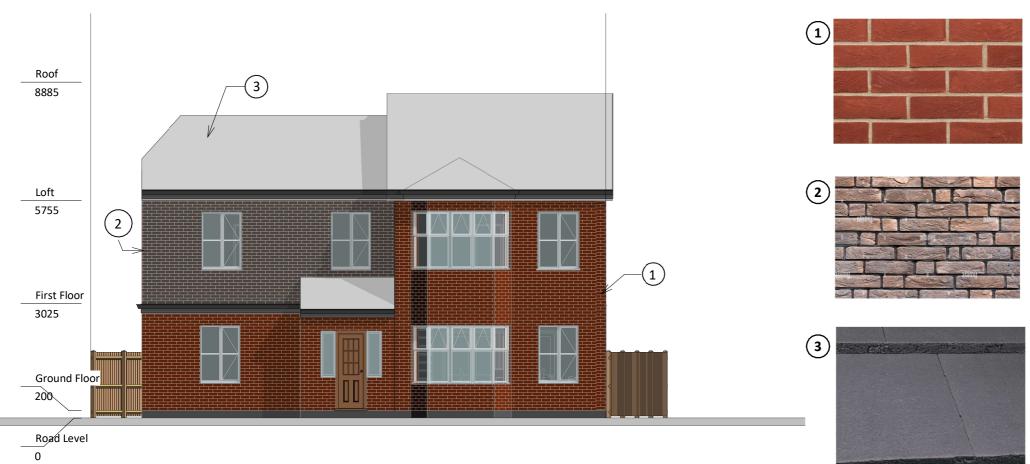

External Walls - Red Brick Charnwood Farnham Red

External Walls - Brown Brick Wall.

Grey Roof Tiles -Marley Modern Smooth Grey

GENERAL NOTES: ONLY SCALE OF DRAWINGS FOR PLANNING PURPOSES ALL DIMENSIONS ARE TO BE CHECKED ON SITE. INCONSISTENCIES ARE TO BE REPORTED TO *DIMENSIONS* IMMEDIATELY. COPYRIGHT OF PLANNING DIMENSIONS LTD

## 36 Glengall Road HA8 8SU

| CLIENT                                                                                                                                         | PROJECT NO   |
|------------------------------------------------------------------------------------------------------------------------------------------------|--------------|
| R.F                                                                                                                                            | -            |
| DRAWING TITLE                                                                                                                                  | SCALE (@ A3  |
| Proposed Material<br>Details                                                                                                                   | 1:100        |
| DRAWING NUMBER                                                                                                                                 | REV          |
| PR - E000                                                                                                                                      | -            |
| Date                                                                                                                                           | Drawn by     |
| 19-03-2024                                                                                                                                     | Aswin Sellva |
| info@pdimensions.co.uk<br>www.pdimensions.co.uk<br>0208 076 9300<br>Unit 7<br>Hawthom Business Park<br>165 Granville Road<br>NW2 2AZ<br>London | DIMENSIONS   |