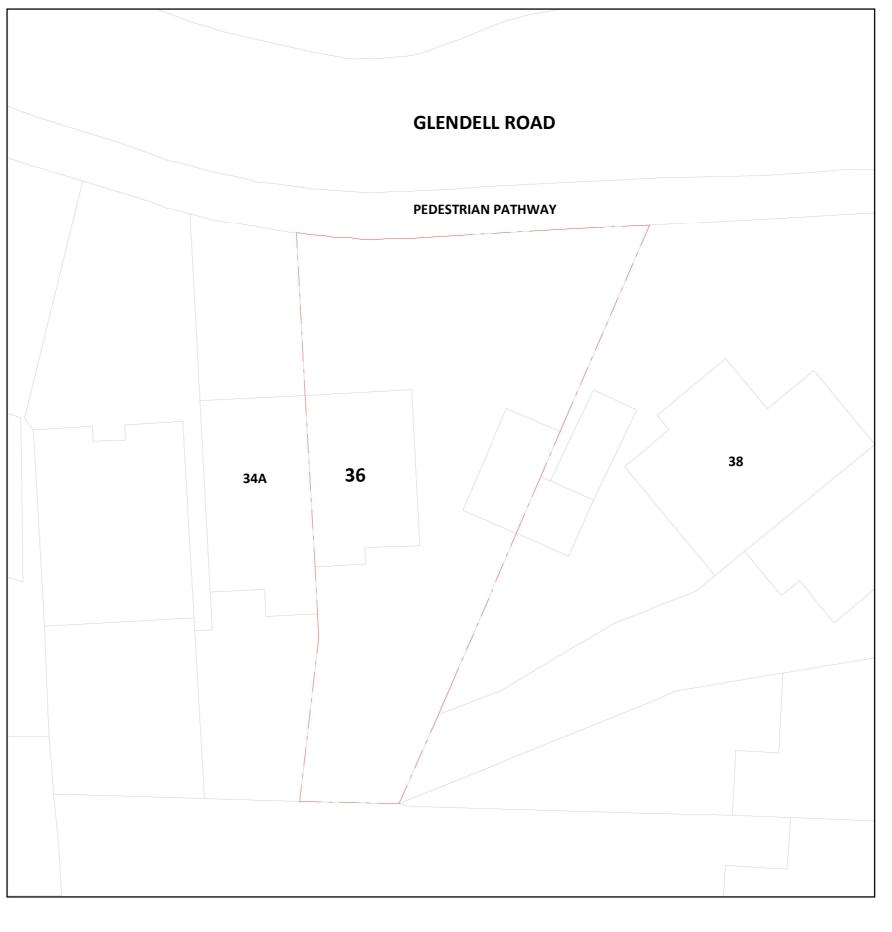

**OS MAP** 

**LOCATION PLAN** 

**Boundry Line** 

Site Area: 342.2 m<sup>2</sup>

Proposed GIA Residential area: 229.3 m<sup>2</sup>

ONLY SCALE OF DRAWINGS FOR PLANNING PURPOSES ALL DIMENSIONS ARE TO BE CHECKED ON SITE. INCONSISTENCIES ARE TO BE REPORTED TO  $\it{DIMENSIONS}$  IMMEDIATELY. COPYRIGHT OF PLANNING DIMENSIONS LTD

## PROJECT TITLE

36 Glengall Road HA8 8SU

CLIENT

PROJECT NO R.F

## DRAWING TITLE

SCALE (@ A3)

**Proposed Location** Plan OS Map

As indicated

REV

DRAWING NUMBER

PR - L001

Date