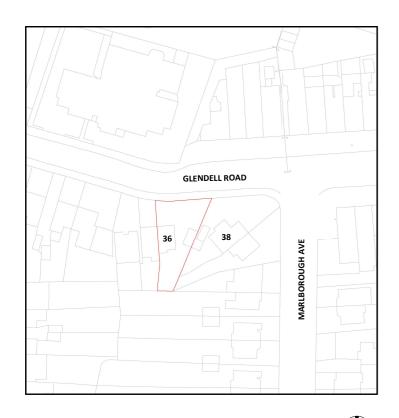

**OS MAP** 

**LOCATION PLAN** 

**Boundry Line** 

Site Area: 342.2 m<sup>2</sup>

Proposed GIA Residential area: 229.3 m<sup>2</sup>

ONLY SCALE OF DRAWINGS FOR PLANNING PURPOSES ALL DIMENSIONS ARE TO BE CHECKED ON SITE. INCONSISTENCIES ARE TO BE REPORTED TO  $\it{DIMENSIONS}$  IMMEDIATELY. COPYRIGHT OF PLANNING DIMENSIONS LTD

## PROJECT TITLE

36 Glengall Road HA8 8SU

CLIENT

PROJECT NO R.F

## DRAWING TITLE

SCALE (@ A3)

**Proposed Location** Plan OS Map

As indicated

REV

DRAWING NUMBER

PR - L001

Date