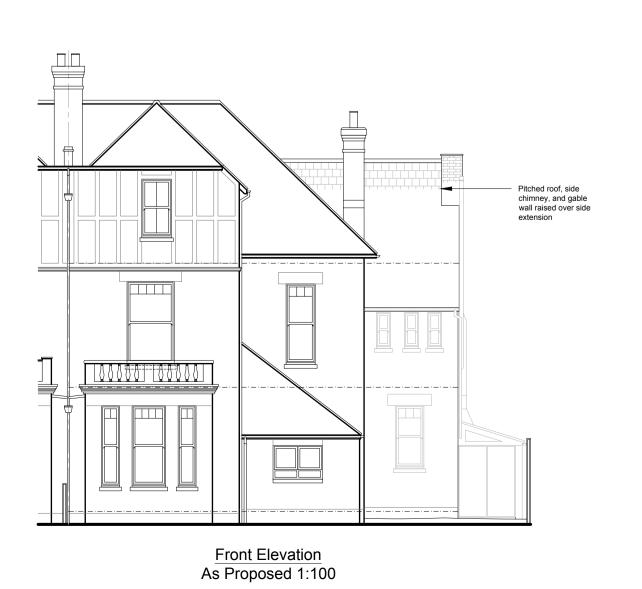

Rear Elevation
As Existing 1:100

Side Elevation
As Existing 1:100

Front Elevation
As Existing 1:100

SCALE: 1:100 DETAILED **PLANNING** GREENSIDE HOUSE 50 STATION ROAD LONDON, N22 7DD T 0208 1500 494
E INFO@DETAILED-PLANNING.CO.UK
WWW.DETAILED-PLANNING.CO.UK 8 Myddelton Park, London N20 0HX DRAWING TITLE

Location Plan, Block Plan, and Existing Drawings

SCALE DATE DRAWN CHECKED

As Noted @ A1 Mar.2024 E.B. P.C.

REVISION

DRAWINGS STATUS

DRAWING NO. 2276MO\_HH1: SH1

Side Elevation
As Existing 1:100

NOTES: