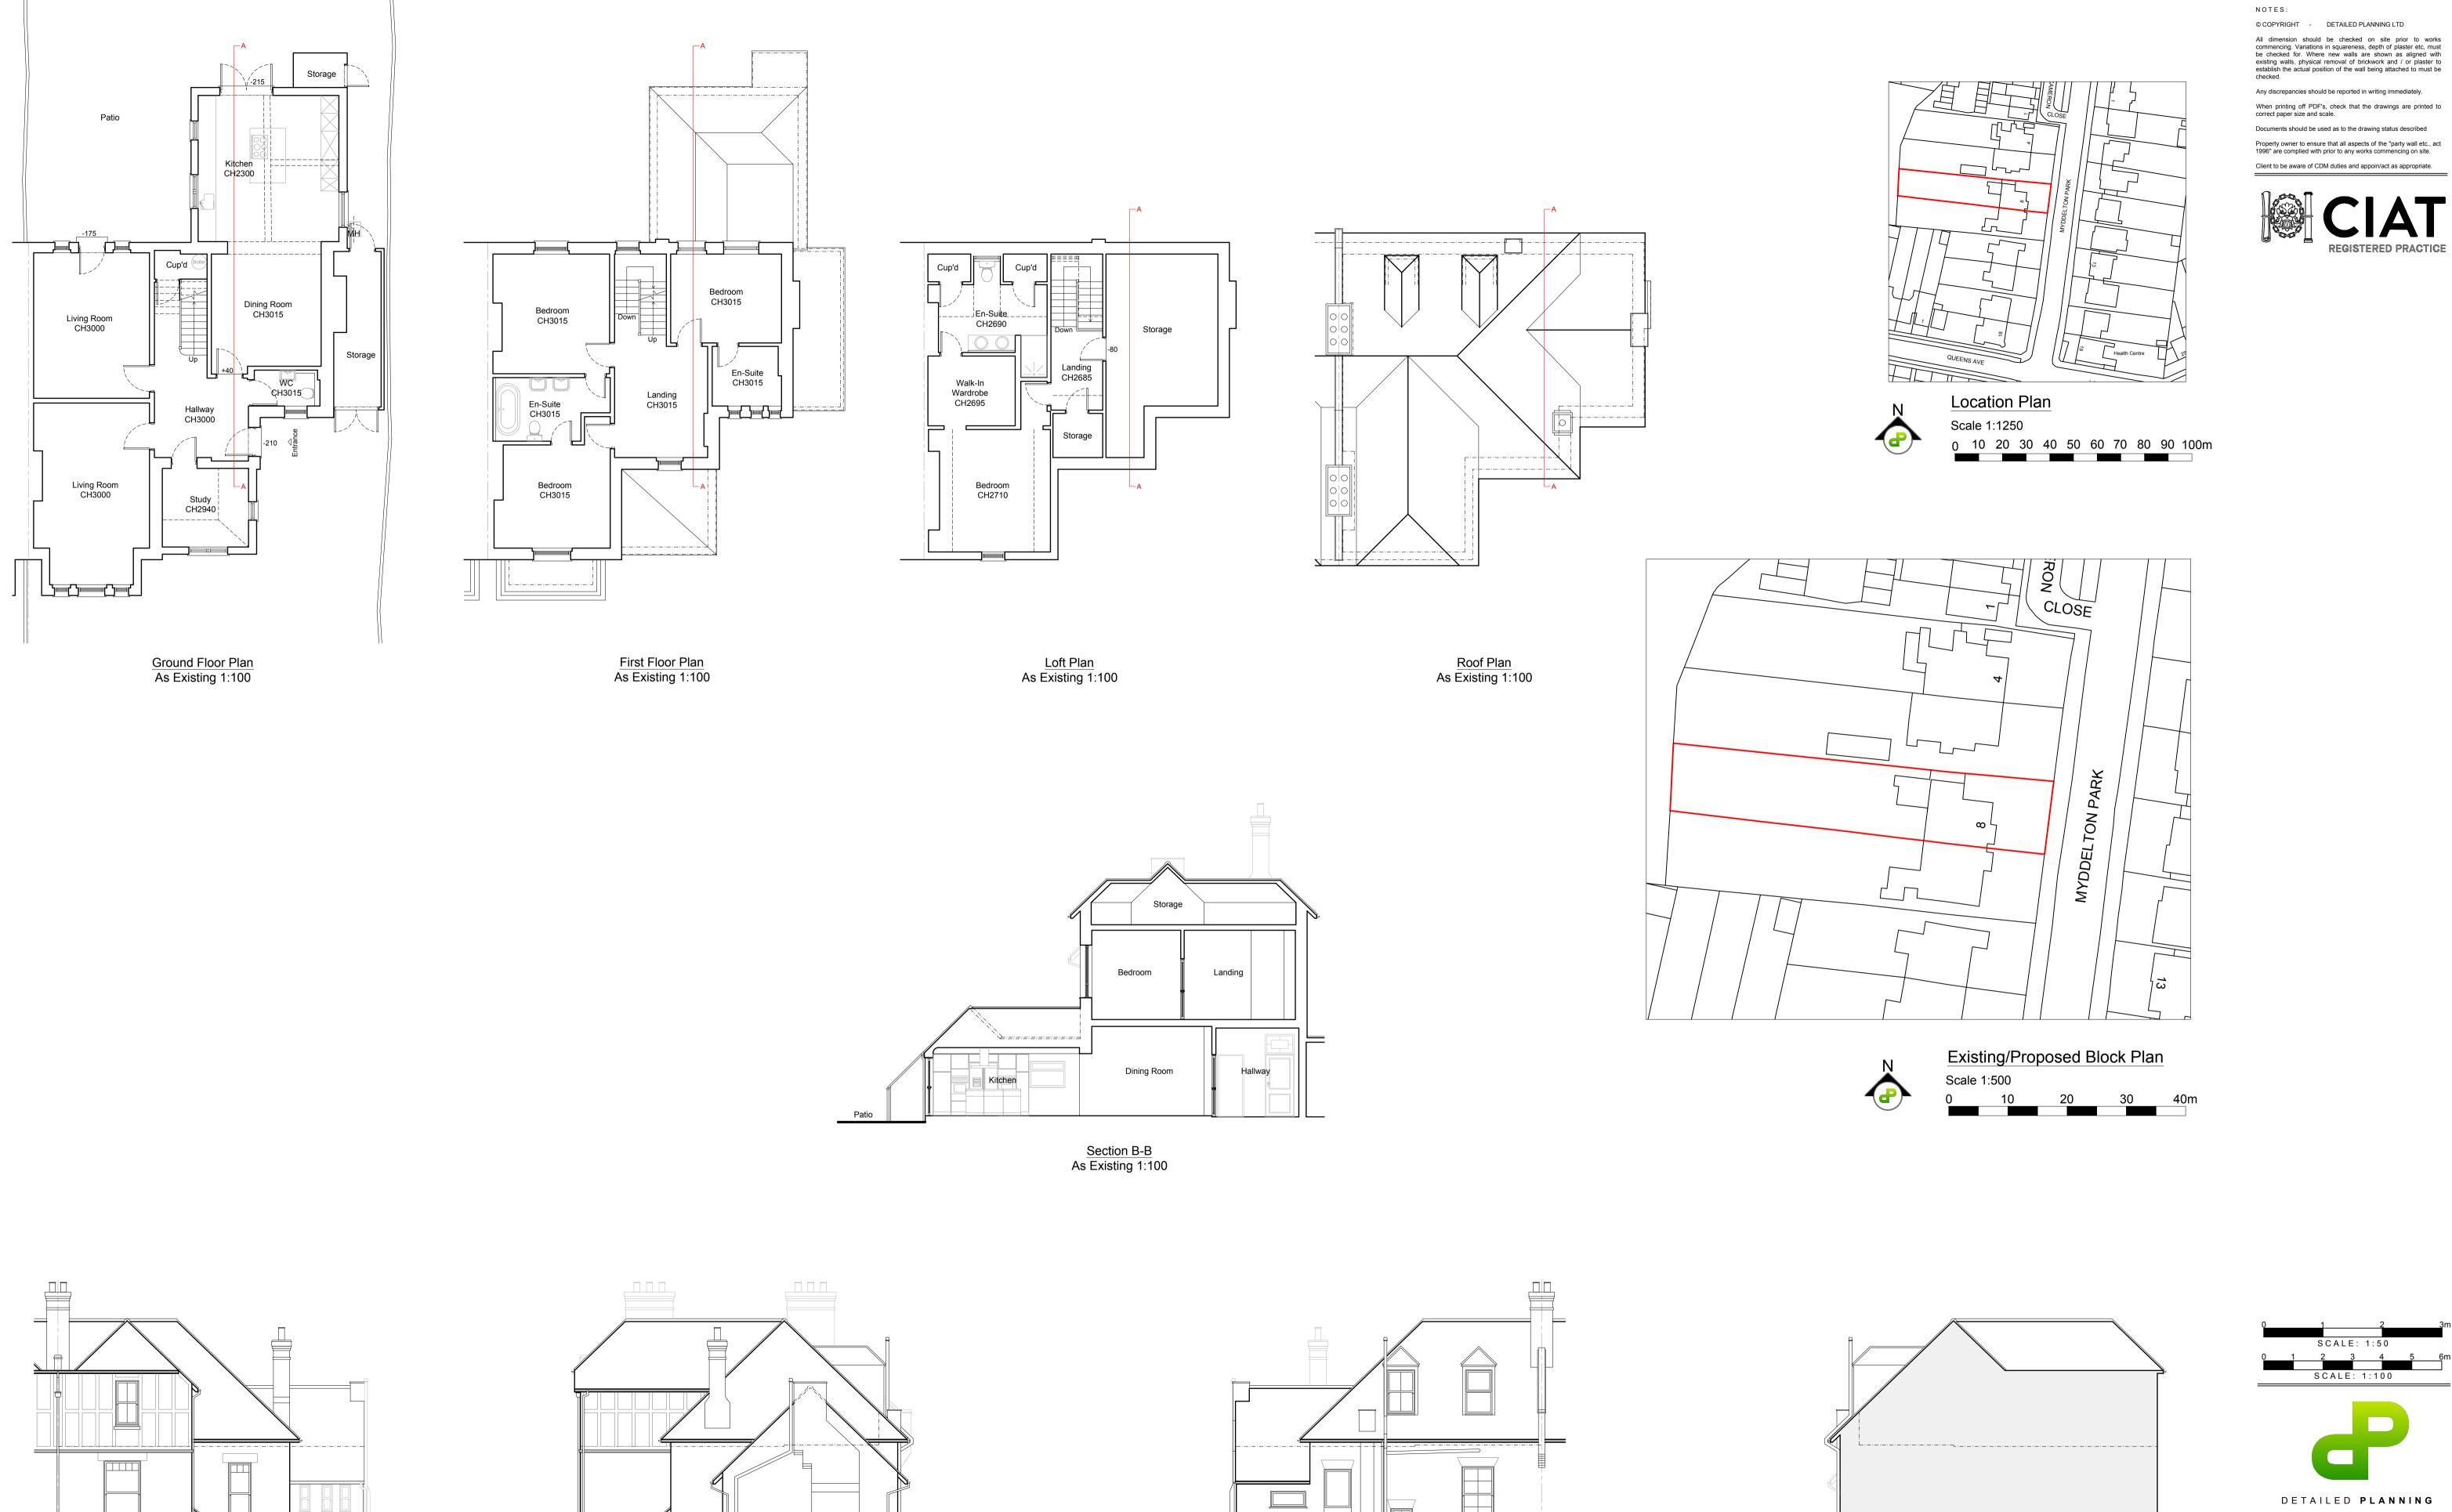

Rear Elevation
As Existing 1:100

Side Elevation
As Existing 1:100

Front Elevation
As Existing 1:100

SCALE: 1:100 DETAILED **PLANNING** GREENSIDE HOUSE 50 STATION ROAD LONDON, N22 7DD T 0208 1500 494
E INFO@DETAILED-PLANNING.CO.UK
WWW.DETAILED-PLANNING.CO.UK 8 Myddelton Park, London N20 0HX DRAWING TITLE

Location Plan, Block Plan, and Existing Drawings

SCALE DATE DRAWN CHECKED

As Noted @ A1 Mar.2024 E.B. P.C.

REVISION

DRAWINGS STATUS

DRAWING NO. 2276MO\_HH1: SH1

Side Elevation
As Existing 1:100

NOTES: