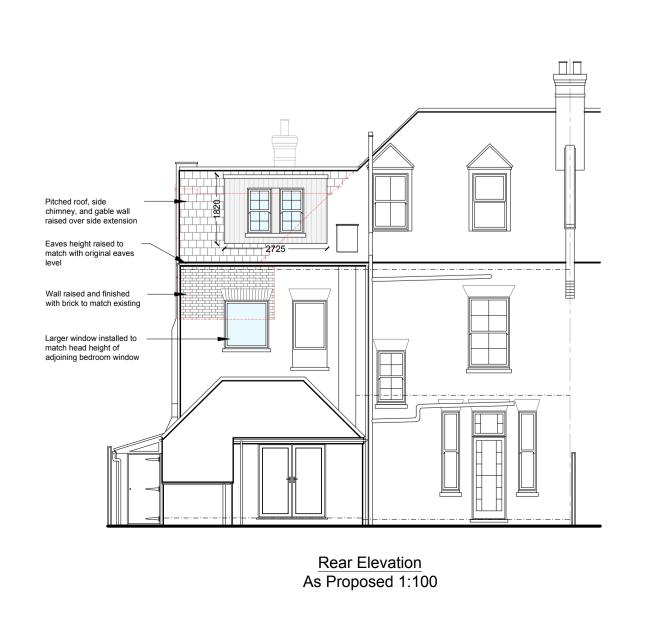

Rear Elevation
As Existing 1:100

Side Elevation
As Existing 1:100

Front Elevation
As Existing 1:100

SCALE: 1:100 DETAILED **PLANNING** GREENSIDE HOUSE 50 STATION ROAD LONDON, N22 7DD T 0208 1500 494
E INFO@DETAILED-PLANNING.CO.UK
WWW.DETAILED-PLANNING.CO.UK 8 Myddelton Park, London N20 0HX DRAWING TITLE

Location Plan, Block Plan, and Existing Drawings

SCALE DATE DRAWN CHECKED

As Noted @ A1 Mar.2024 E.B. P.C.

REVISION

DRAWINGS STATUS

DRAWING NO. 2276MO\_HH1: SH1

Side Elevation
As Existing 1:100













NOTES:

© COPYRIGHT - DETAILED PLANNING LTD

commencing. Variations in squareness, depth of plaster etc, must be checked for. Where new walls are shown as aligned with existing walls, physical removal of brickwork and / or plaster to establish the actual position of the wall being attached to must be checked.

Any discrepancies should be reported in writing immediately.

When printing off PDF's, check that the drawings are printed to correct paper size and scale.

Documents should be used as to the drawing status described

Property owner to ensure that all aspects of the "party wall etc., act 1996" are complied with prior to any works commencing on site.

Client to be aware of CDM duties and appoin/act as appropriate.