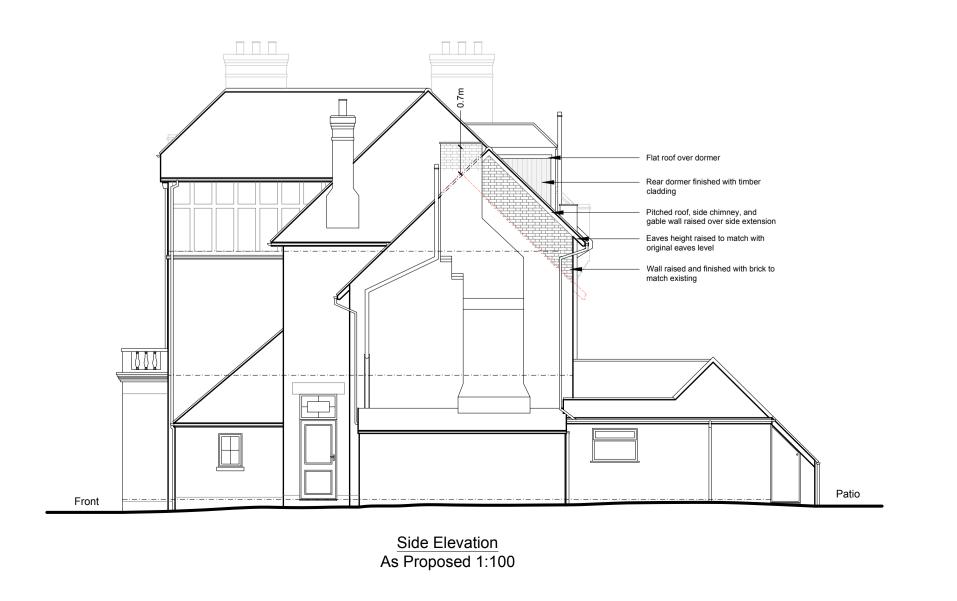

Rear Elevation
As Existing 1:100

Side Elevation
As Existing 1:100

Front Elevation
As Existing 1:100

SCALE: 1:100 DETAILED **PLANNING** GREENSIDE HOUSE 50 STATION ROAD LONDON, N22 7DD T 0208 1500 494
E INFO@DETAILED-PLANNING.CO.UK
WWW.DETAILED-PLANNING.CO.UK 8 Myddelton Park, London N20 0HX DRAWING TITLE

Location Plan, Block Plan, and Existing Drawings

SCALE DATE DRAWN CHECKED

As Noted @ A1 Mar.2024 E.B. P.C.

REVISION

DRAWINGS STATUS

DRAWING NO. 2276MO\_HH1: SH1

Side Elevation
As Existing 1:100













NOTES:

© COPYRIGHT - DETAILED PLANNING LTD

commencing. Variations in squareness, depth of plaster etc, must be checked for. Where new walls are shown as aligned with existing walls, physical removal of brickwork and / or plaster to establish the actual position of the wall being attached to must be checked.

Any discrepancies should be reported in writing immediately.

When printing off PDF's, check that the drawings are printed to correct paper size and scale.

Documents should be used as to the drawing status described

Property owner to ensure that all aspects of the "party wall etc., act 1996" are complied with prior to any works commencing on site.

Client to be aware of CDM duties and appoin/act as appropriate.