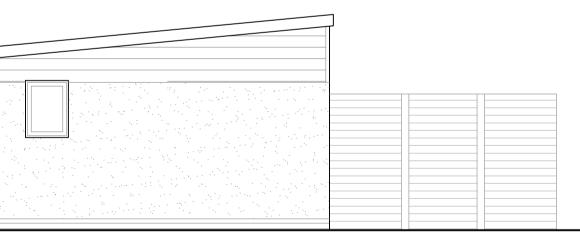

## CDM 2015

Proposed North Elevation Scale 1:50

| Proposed West Elevation<br>Scale 1:50                                                                                                                                                          |                                                                                     |
|------------------------------------------------------------------------------------------------------------------------------------------------------------------------------------------------|-------------------------------------------------------------------------------------|
|                                                                                                                                                                                                |                                                                                     |
|                                                                                                                                                                                                |                                                                                     |
|                                                                                                                                                                                                |                                                                                     |
|                                                                                                                                                                                                |                                                                                     |
| Proposed East Elevation<br>Scale 1:50                                                                                                                                                          |                                                                                     |
|                                                                                                                                                                                                |                                                                                     |
| 0 Project Title                                                                                                                                                                                | Description                                                                         |
| Scale - 1:50<br>Scale - 1:50<br>Scale Cornerways, Watercress Lane, Wingham Well, Canterbury, CT3 1NR<br>Proposed works at:<br>2 Cornerways, Watercress Lane, Wingham Well, Canterbury, CT3 1NR | Proposed Plans<br>and Elevations<br>Drawing Number<br>4678 - 004 B<br>Drawn By - KT |