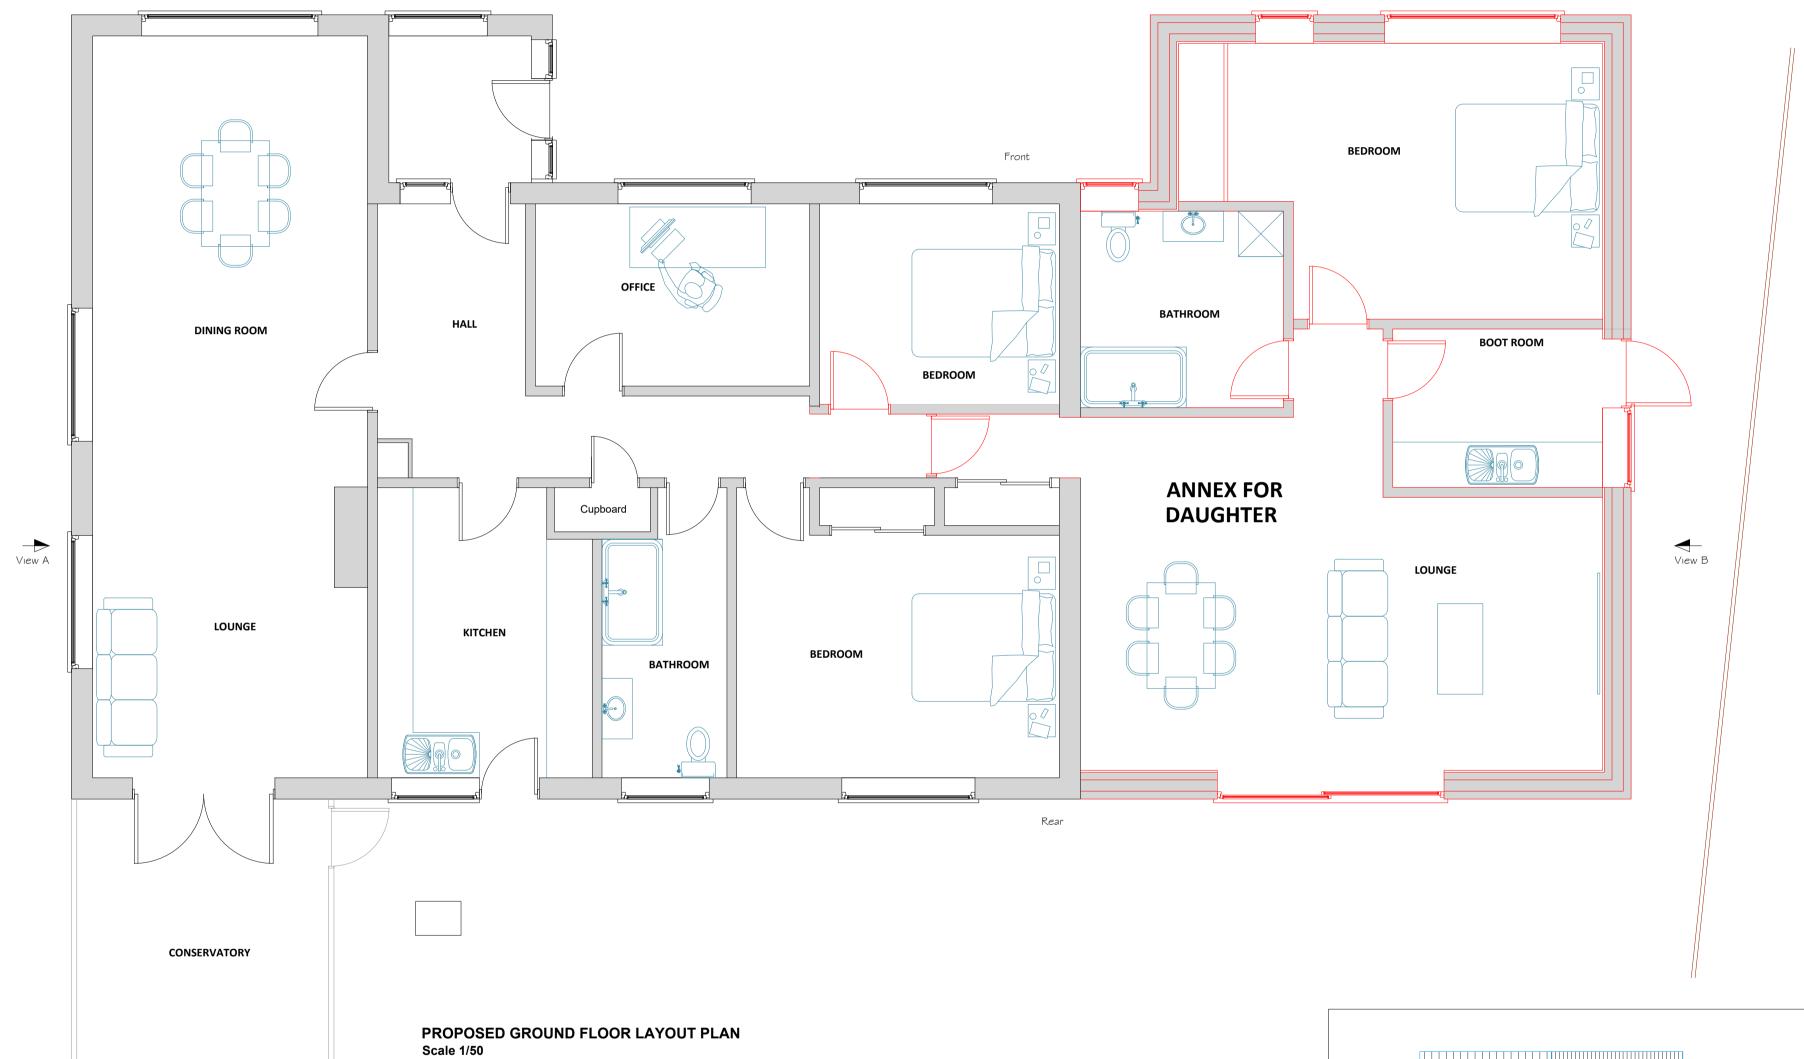

**1:25** 5m

2m —

**1:25** 0m

1100 1100

\_ m

1:100

1:50

8m |

3n \_\_\_

**1:50** 



PROPOSED SIDE ELEVATION - View B Scale 1/100



PROPOSED FRONT ELEVATION Scale 1/100







PROPOSED SIDE ELEVATION - View A Scale 1/100

## FOR INFORMATION ONLY NOT FOR CONSTRUCTION PURPOSES

|       | 1 First issue to planning                                                                                                                                                                                                                                                                                                                        | 20/03/2024                                                                                                                                                                                      |
|-------|-----------------------------------------------------------------------------------------------------