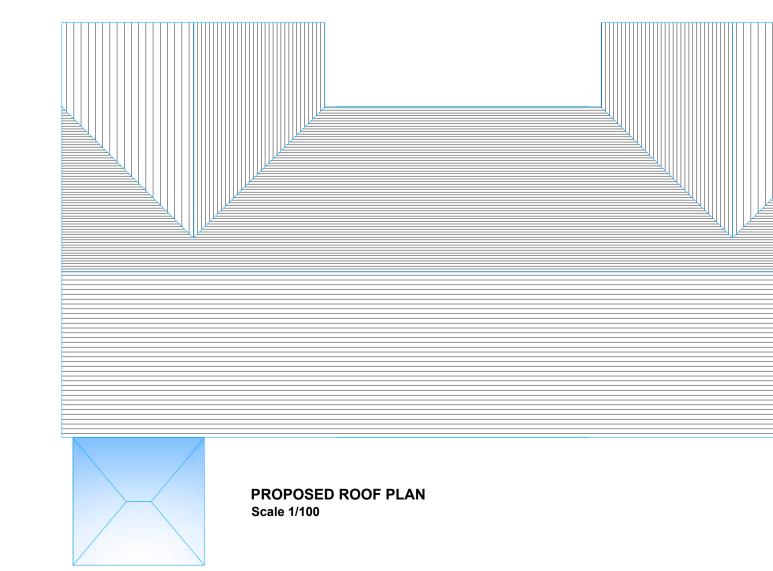

**1:25** 5m

2m —

**1:25** 0m

1100 1100

\_ m

1:100

1:50

8m |

3n \_\_\_

**1:50** 



PROPOSED SIDE ELEVATION - View B Scale 1/100



PROPOSED FRONT ELEVATION Scale 1/100







PROPOSED SIDE ELEVATION - View A Scale 1/100

## FOR INFORMATION ONLY NOT FOR CONSTRUCTION PURPOSES

|       | 1 First issue to planning                                                                                                                                                                                                                                                                                                                        | 20/03/2024                                                                                                                                                                                      |
|-------|---------------------------------------------------------------------------------------------------------------------------------------------