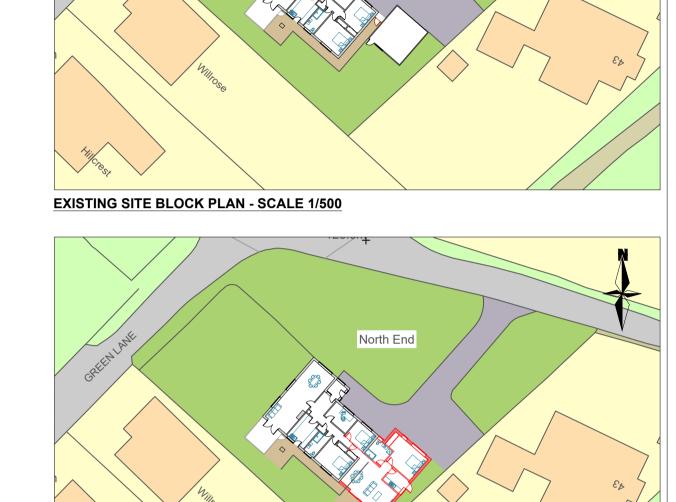

SITE LOCATION PLAN - SCALE 1/1250

Mapping contents (c) Crown copyright and database rights 2014 Ordnance Survey 100035207

1:1250 METRIC

Om 25m 50m 75m 100m

North End

EXISTING GROUND FLOOR LAYOUT PLAN Scale 1/50