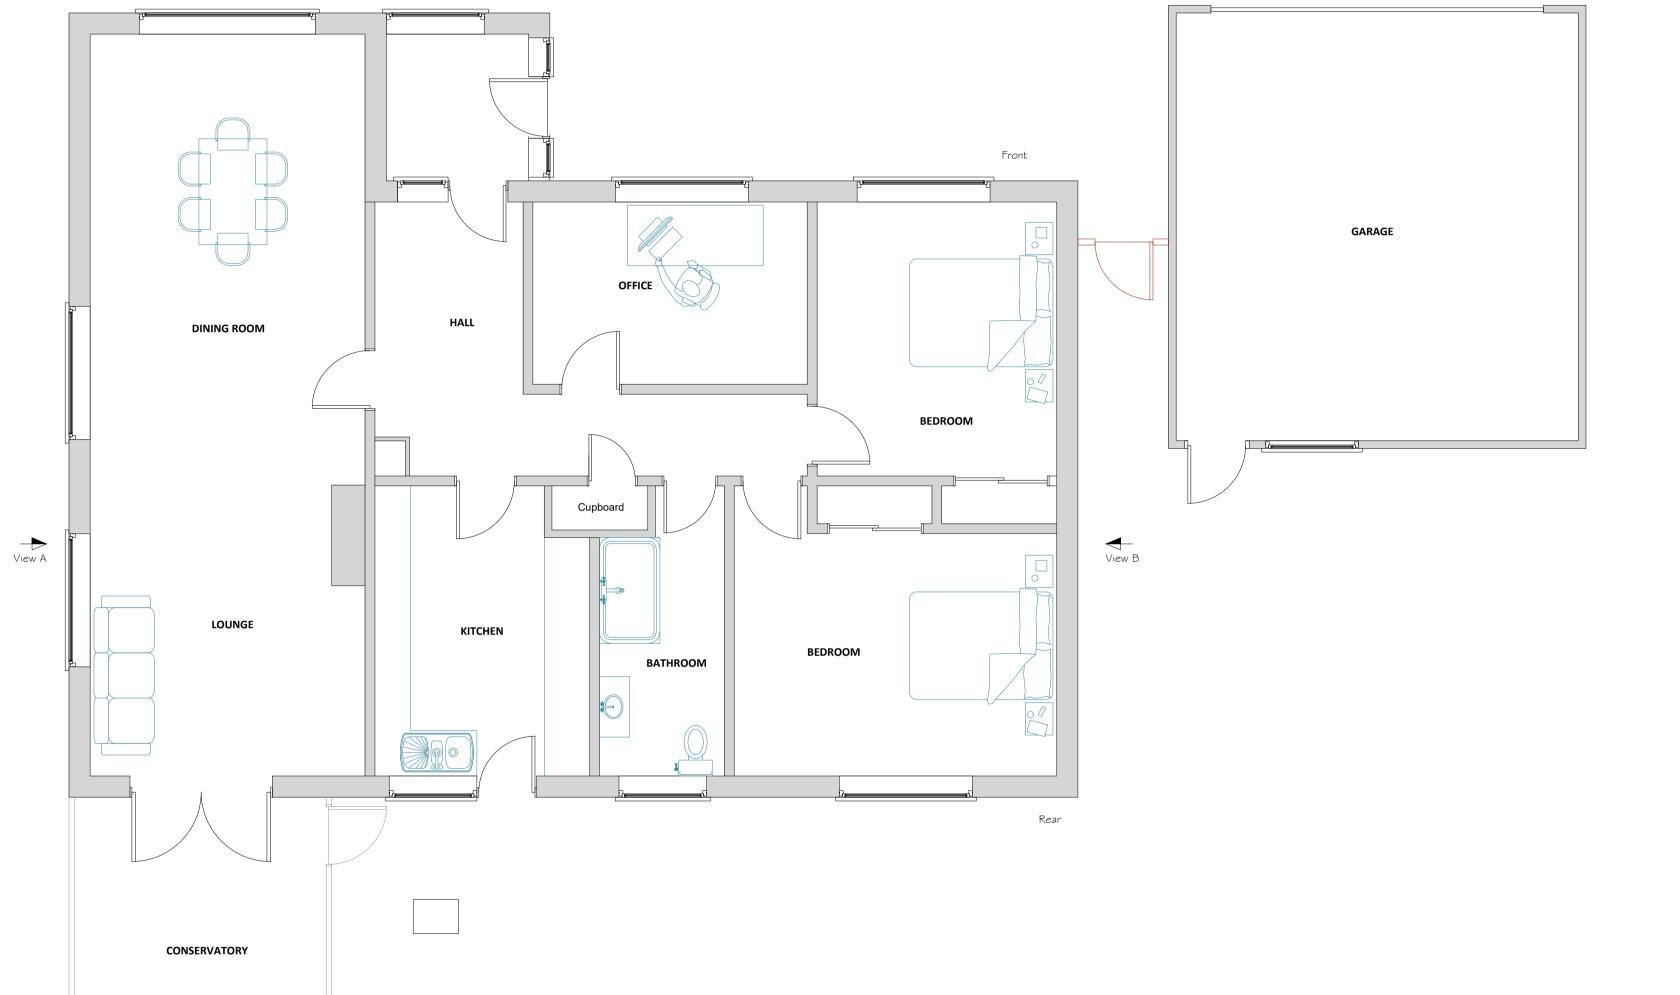

SITE LOCATION PLAN - SCALE 1/1250

Mapping contents (c) Crown copyright and database rights 2014 Ordnance Survey 100035207

1:1250 METRIC

Om 25m 50m 75m 100m

North End





EXISTING GROUND FLOOR LAYOUT PLAN Scale 1/50









| 01                                                                                                                                                                                                                                                                                                                                                                                                                                                                                                                                                                                                                                                                                                           | First issue to planning         |                  | 20