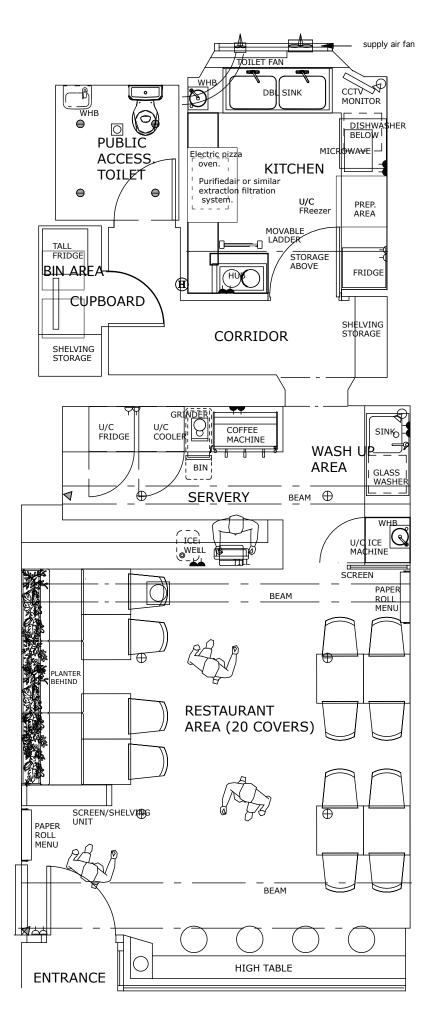

## PROPOSED PLAN

## EXISTING ELECTRIC/ LIGHTING KEY:

- Double S.S.O. at low level height
- Double S.S.O. at above counter height
- $\widehat{\mathbf{H}}$  High level heat detector
- ✓ PIR
- CCTV Camera
- Flourescent baton
  - ⊕ Pendant light
  - $\Theta$  Recessed downlighter
  - Vent grille

PROJECT: 14 Minard road, Shawlands G4 2HN
PROJECT NO.: SD 205

DRWG NO.: SD 208.02 PL 3

DRAWING: Proposed plan
SCALE: 1:50 @ A3