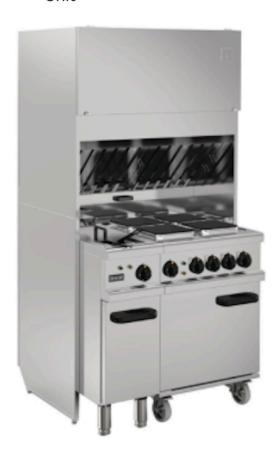

## Britannia Refresh Recirculation Unit

The Britannia Refresh Recirculation system is ideal for locations where venting to the atmosphere would be difficult or costly. It provides a safer, more comfortable working environment. The unit is free-standing unit, meaning it can be installed quickly and easily, with minimal disruption.

The Britannia recirculation unit comprises an extract housing, along with a top-mounted filtration section that houses a powerful, efficient fan unit. Air is drawn through the low level filter housing before passing through four filtration stages to remove grease, fine particles, smoke and odours. Ensuring air is clean and - safe