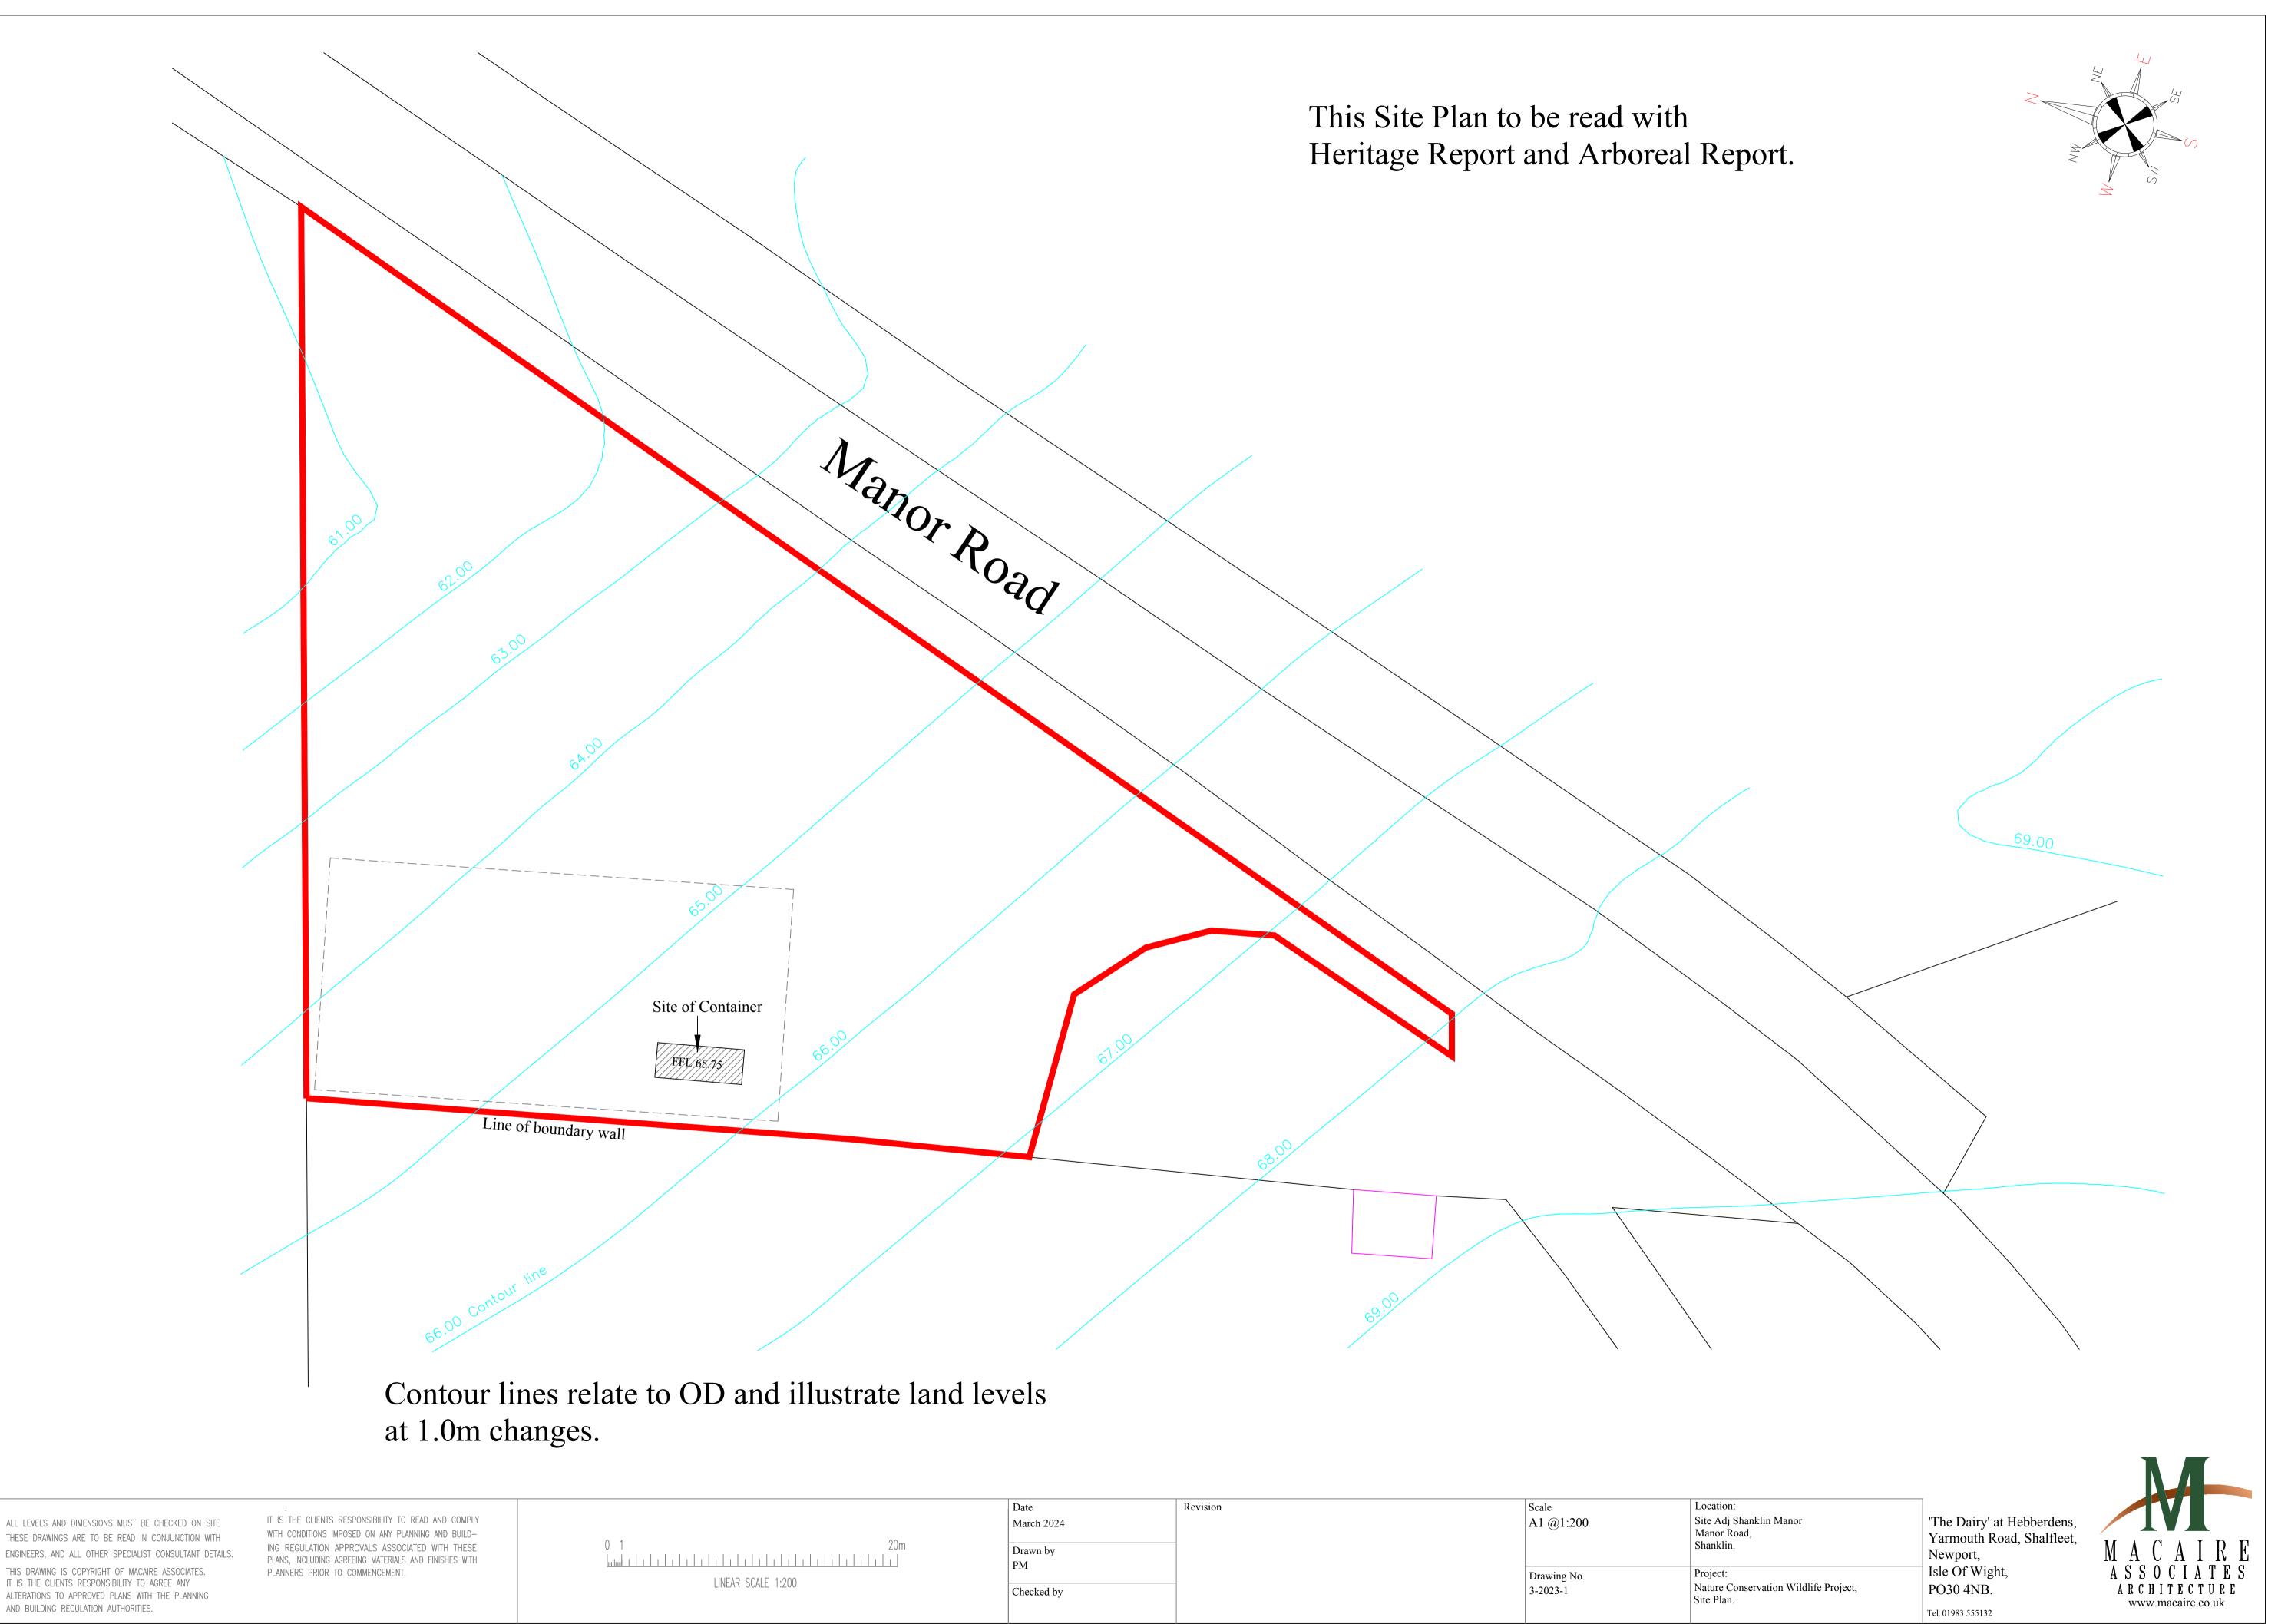

ALL LEVELS AND DIMENSIONS MUST BE CHECKED ON SITE THESE DRAWINGS ARE TO BE READ IN CONJUNCTION WITH ENGINEERS, AND ALL OTHER SPECIALIST CONSULTANT DETAILS. THIS DRAWING IS COPYRIGHT OF MACAIRE ASSOCIATES. IT IS THE CLIENTS RESPONSIBILITY TO AGREE ANY ALTERATIONS TO APPROVED PLANS WITH THE PLANNING

| 20m<br>_   _   _   _   _   _   _ | Date                         | Revision | Scale                   | Location                          |
|----------------------------------|------------------------------|----------|-------------------------|-----------------------------------|
|                                  | March 2024<br>Drawn by<br>PM |          | A1 @1:200               | Site Adj<br>Manor F<br>Shanklir   |
|                                  | Checked by                   |          | Drawing No.<br>3-2023-1 | Project:<br>Nature C<br>Site Plan |