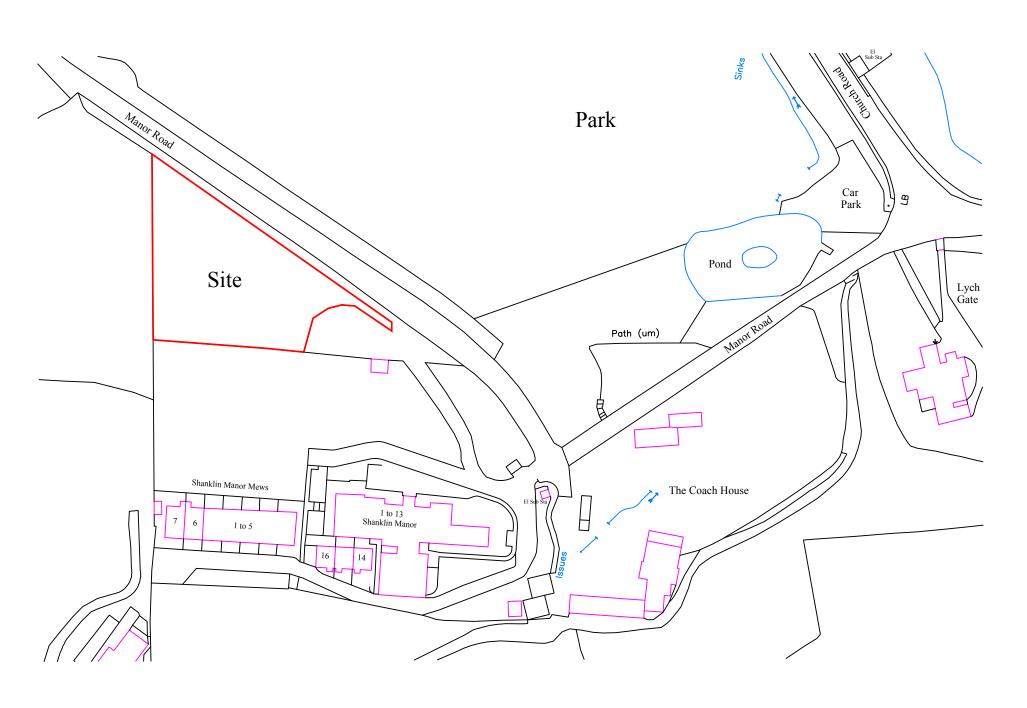

|  | Date:<br>March 2024 | Scale:      | Location: Site Adj Shanklin Manor                             |
|--|---------------------|-------------|---------------------------------------------------------------|
|  | Drawn by:           | A3 @ 1:1250 | Manor Road,<br>Shanklin.                                      |
|  | Checked by:         | Drawing No: |                                                               |
|  | Revision:           |             | Project: Nature Conservation Wildlife Project. Location Plan. |