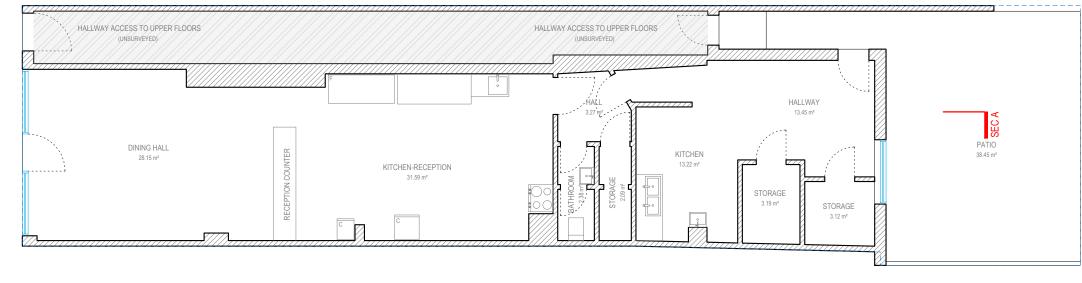

## **GROUND** FLOOR

SEC A

| SECA | FIRST FLOOR<br>(UNISURVIEYED) | FLAT ROOF |
|------|-------------------------------|-----------|
|      |                               |           |

FIRST FLOOR

| Pe du de | Address - Unit 4, Grosvenor Way, London E5 9ND<br>Phone - 020 3781 8008<br>E-mail - office@redwoodsprojects.co.uk<br>Web - www.redwoodsprojects.co.uk<br>Any errors on Dimensions to be reported to the<br>Architect prior to commencement of Works.<br>Dimensions and areas are based on survey information. | TITLE:   | 416 EWELL ROAD, TOLWORTH, SURBITON KT6 7HF, UK<br>EXISTING DRAWINGS<br>FLOOR PLANS<br>2156 DATE: 04-03-2024 | z | -   |                       | NOTES:           |           |
|----------|---------------------------------------------------------------------------------------------------------------------------------------------------------------------------------------------------------------------------------------------------------------------------------------------------------------|----------|-------------------------------------------------------------------------------------------------------------|---|-----|-----------------------|------------------|-----------|
|          | This drawing is copyright © Redwoods Projects.<br>All dimensions to be checked on site Prior work.                                                                                                                                                                                                            | SHEET No | E 01                                                                                                        | 0 | 1 2 | scale<br>5m 1:100 @A3 | DRAWN BY<br>PJDV | EDITED BY |