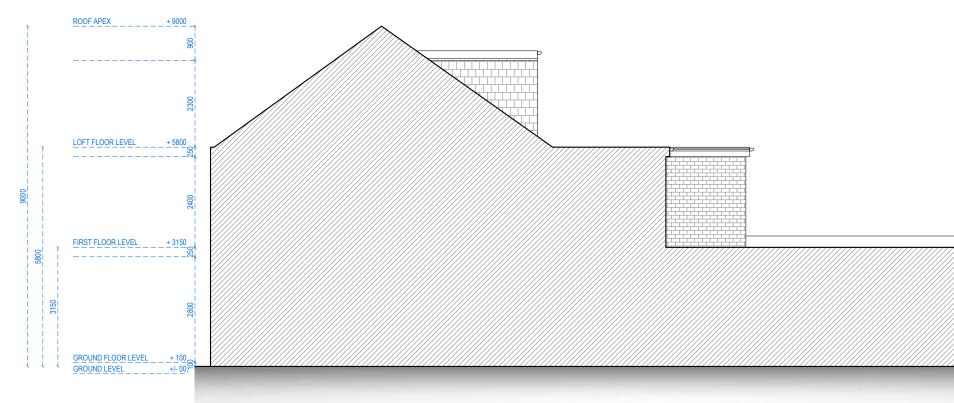

## **RIGHT-SIDE** ELEVATION

| Re Volas | Address - Unit 4, Grosvenor Way, London E5 9ND<br>Phone - 020 3781 8008<br>E-mail - office@redwoodsprojects.co.uk<br>Web - www.redwoodsprojects.co.uk<br>Any errors on Dimensions to be reported to the<br>Architect prior to commencement of Works.<br>Dimensions and areas are based on survey information.<br>This drawing is copyright © Redwoods Projects. | REFERENCE: 416 EWELL ROAD, TOLWORTH, SURBITON KT6 7HF, UK   TITLE: EXISTING DRAWINGS   ELEVATIONS EVATIONS |       |
|----------|-----------------------------------------------------------------------------------------------------------------------------------------------------------------------------------------------------------------------------------------------------------------------------------------------------------------------------------------------------------------|------------------------------------------------------------------------------------------------------------|-------|
|          |                                                                                                                                                                                                                                                                                                                                                                 | PROJECT No 2156 DATE: 04-03-2024                                                                           |       |
|          | All dimensions to be checked on site Prior work.                                                                                                                                                                                                                                                                                                                | E 05                                                                                                       | 0 1 2 |