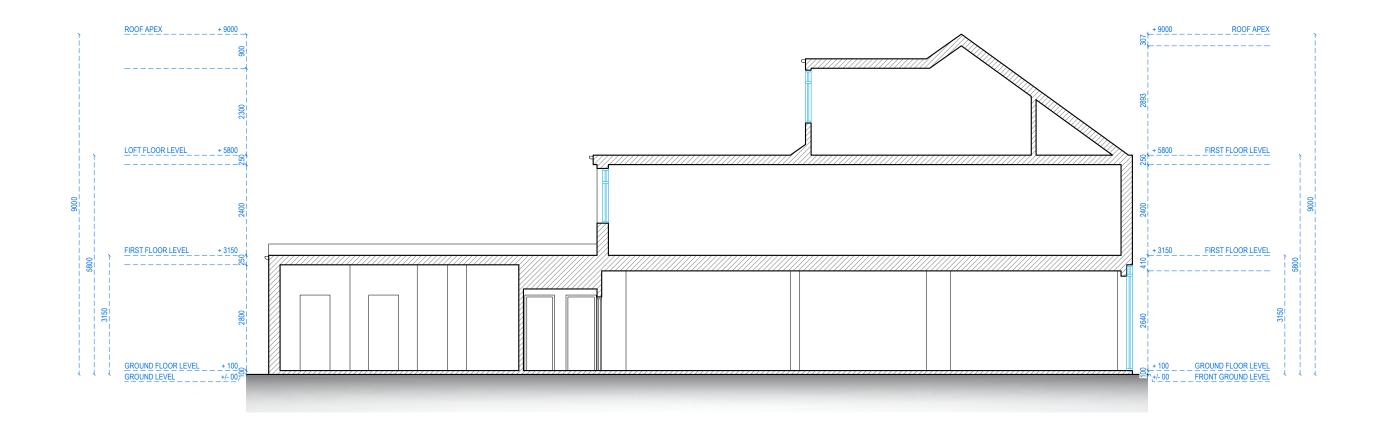

SECTION A-A

| Re dwolds | Address - Unit 4, Grosvenor Way, London E5 9ND<br>Phone - 020 3781 8008<br>E-mail - office@redwoodsprojects.co.uk<br>Web - www.redwoodsprojects.co.uk<br>Any errors on Dimensions to be reported to the<br>Architect prior to commencement of Works. | REFERENCE: 416 EWELL ROAD, TOLWORTH, SURBITON KT6 7HF, UK   TITLE: EXISTING DRAWINGS<br>SECTIONS   PROJECT NO 2156   DATE: 04-03-2024 |                     |
|-----------|------------------------------------------------------------------------------------------------------------------------------------------------------------------------------------------------------------------------------------------------------|---------------------------------------------------------------------------------------------------------------------------------------|---------------------|
|           | Dimensions and areas are based on survey information.<br>This drawing is copyright © Redwoods Projects.<br>All dimensions to be checked on site Prior work.<br>SHEET N                                                                               | SHEET NO E 06                                                                                                                         | 1 <u>1</u><br>0 1 2 |