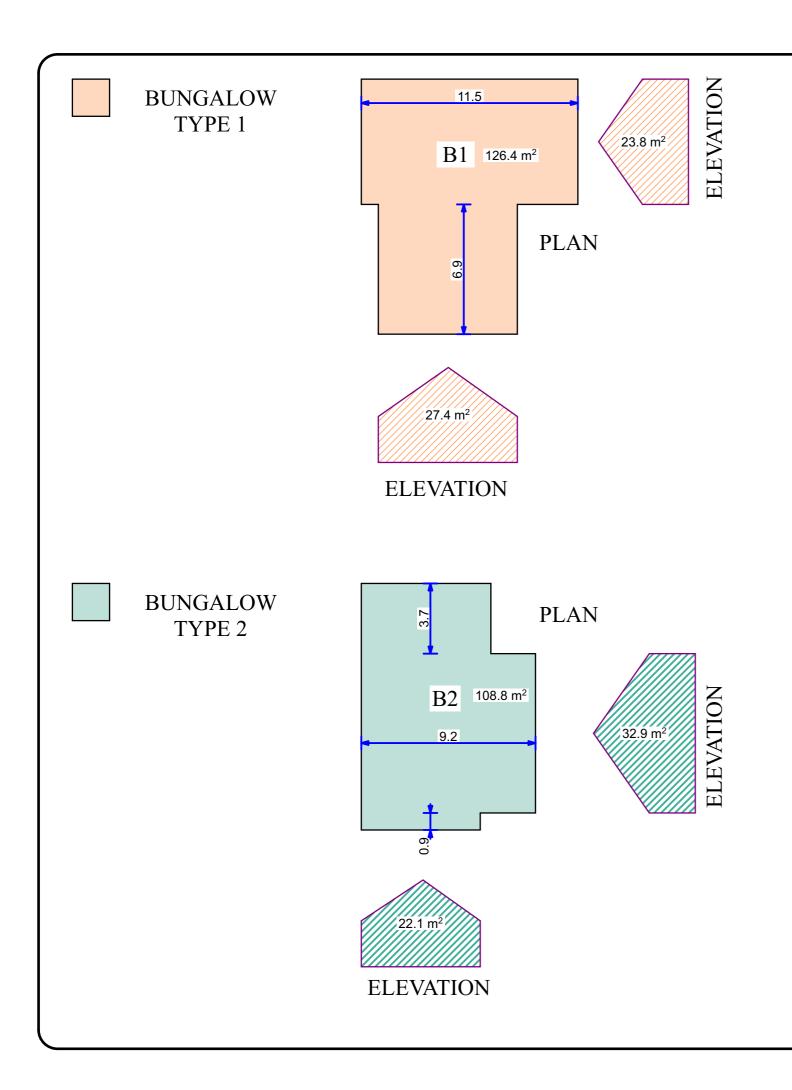

## PROPOSED 7 DWELLINGS FLOOR AREA - VOLUME CALCULATIONS

|               | LENGHT              | AREA                                     | VOLUME                                                          | FLOOR AREA<br>MEASURED<br>EXTERNALLY |
|---------------|---------------------|------------------------------------------|-----------------------------------------------------------------|--------------------------------------|
| BUNGALOW<br>1 | 11.5m<br>6.9m       | 23.8m <sup>2</sup><br>27.4m <sup>2</sup> | 273.7m <sup>3</sup> 189.0m <sup>3</sup> 462.7m <sup>3</sup> x 4 | 126.4m <sup>2</sup>                  |
| BUNGALOW<br>2 | 9.2m<br>3.7m + 0.9m | 32.9m <sup>2</sup><br>22.1m <sup>2</sup> | 302.6m <sup>3</sup> 101.6m <sup>3</sup> 404.2m <sup>3</sup> x 3 | 108.8m <sup>2</sup>                  |
| TOTAL         |                     |                                          | 3063.4m <sup>3</sup>                                            | 832m <sup>2</sup>                    |