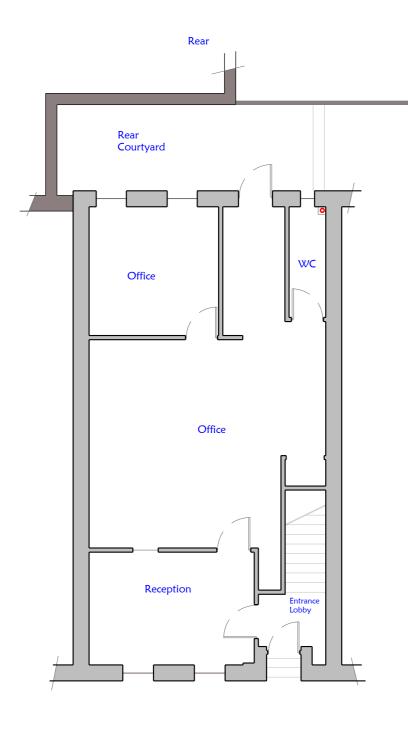

Front

Project Notes:

MA Prior Approval, change of use of building from Office to two self-contained flats in residential use.

Internal alterations to existing partitions. Upgrade of thermal performance of building through provision of insulation to floors, walls and roof.

No external alterations to building.

Rear courtyard to provide bin storage, planting and bird boxes.

<u>Client</u> Ings Properties Ltd

<u>Address</u> Unit 3, Russell Court, St. Andrew Street, Plymouth, Devon, PL1

<u>Proposal</u> Change of use of Office to two self-contained residential flats

|            | Existing Layout |
|------------|-----------------|
| March 2024 | Date            |
| 1:100 @ A3 | Scale           |
| GK         | Drawn           |
| 767 - 1    | Job No.         |
|            |                 |