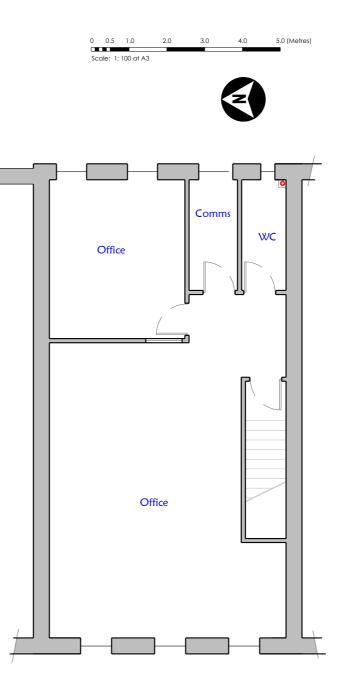

Front

Project Notes:

MA Prior Approval, change of use of building from Office to two self-contained flats in residential use.

Internal alterations to existing partitions. Upgrade of thermal performance of building through provision of insulation to floors, walls and roof.

No external alterations to building.

Rear courtyard to provide bin storage, planting and bird boxes.

<u>Client</u> Ings Properties Ltd

<u>Address</u> Unit 3, Russell Court, St. Andrew Street, Plymouth, Devon, PL1

<u>Proposal</u> Change of use of Office to two self-contained residential flats

|            | Existing Layout |
|------------|-----------------|
| March 2024 | Date            |
| 1:100 @ A3 | Scale           |
| GK         | Drawn           |
| 767 - 1    | Job No.         |
|            |                 |